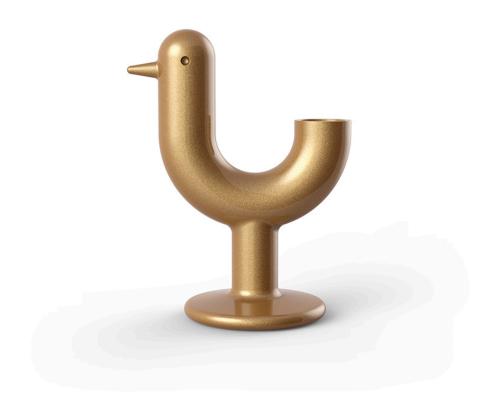

# Peacock planter

by Eero Aarnio

**The master <u>Eero Aarnio</u>** creates the Peacock Collection, his first piece for <u>Vondom</u>. It is without doubt a **unique design planter**, an element amusing and symbolic.

### Description

Pot made of polyethylene resin by rotational moulding. 100% Recyclable. Item suitable for indoor and outdoor use. Available in different finishes.

Weight: 17 Kg

PEACOCK Macetero
PEACOCK Planter