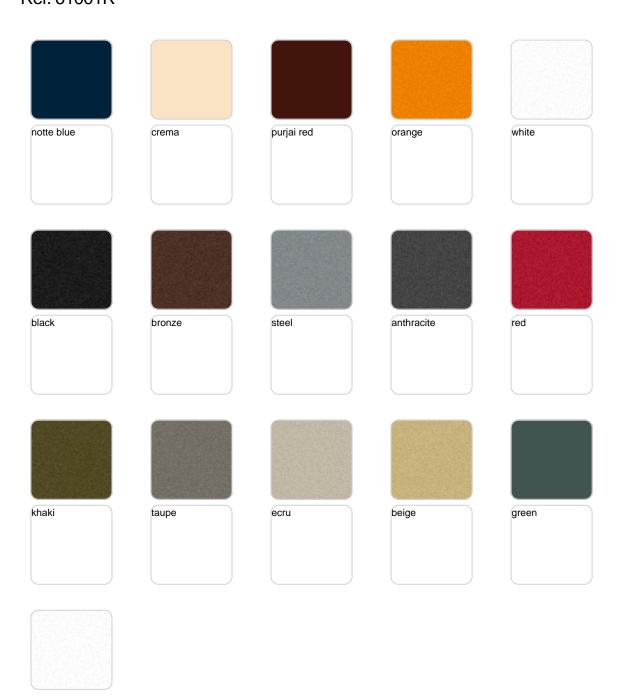

### **Finishes**

#### finishes

#### SELF-WATERING Ref. 61001R

Self-watering system included in all planters except those with basic finish