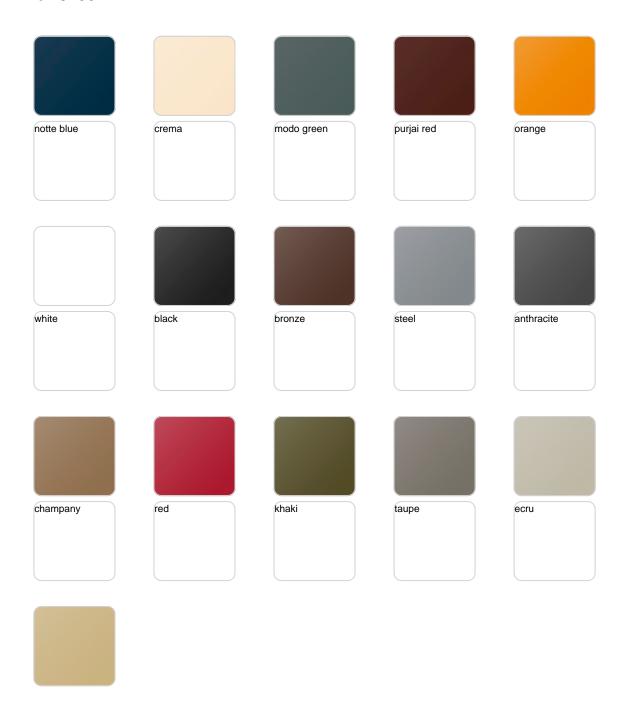

### **Finishes**

#### finishes

#### LACQUERED Ref. 61001F

Lacquered Polyethylene