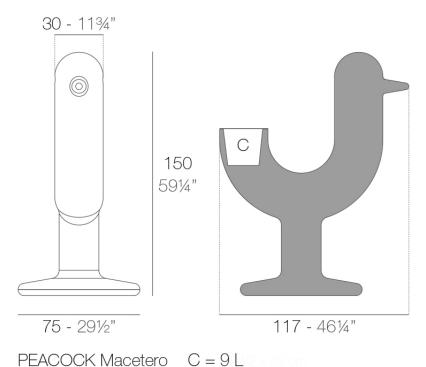

### Info

### Description

Pot made of polyethylene resin by rotational moulding. 100% Recyclable. Item suitable for indoor and outdoor use. Available in different finishes.

Weight: 17 Kg

PEACOCK Macetero
PEACOCK Planter

 $C = 2\frac{1}{2}$  gal