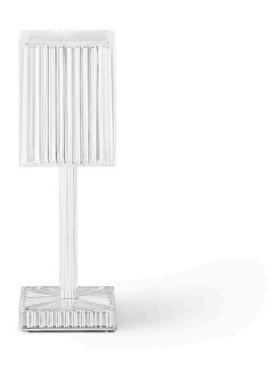

# Gatsby prisma table lamp

by Ramón Esteve

The Gatsby collection, designed by <u>Ramón Esteve</u> for <u>Vondom</u>, recalls the Art Déco lighting. Those crazy twenties. "Something new, extraordinary, beautiful, simple but sophisticatedly designed" said Francis Scott Fitzgerald about his aims for the novel he was about to write. The Great Gatsby was born in an age of prosperity, parties and excess. They called it "the American Dream".

### Description

Polymethylmethacrylate resin. Transparent or colored

Weight: 0.56 Kg

8 3¼"

GATSBY Lámpara Mesa Prismática GATSBY PrismaticTable Lamp