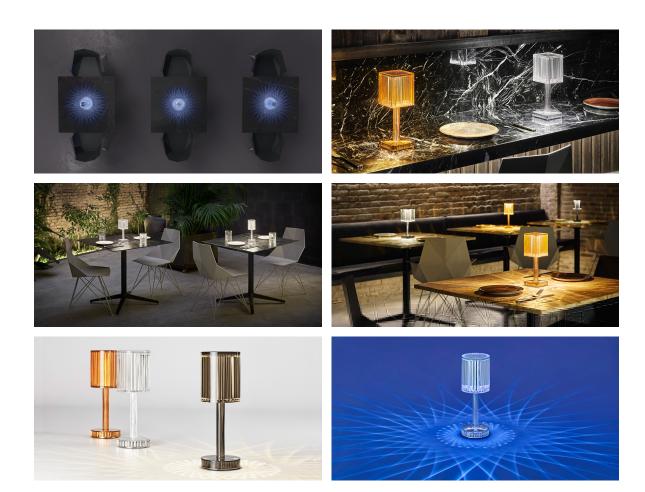

tedly designed" said Francis Scott Fitzgerald about his aims for the novel he was about to write. The Great Gatsby was born in an age of prosperity, parties and excess. They called it "the American Dream".



## **VOUDOM**

### Info

### Description

Polymethylmethacrylate resin. Transparent or colored

Weight: 0.56 Kg





8 3¼"

GATSBY Lámpara Mesa Prismática GATSBY PrismaticTable Lamp



#### **Finishes**

### lighting

#### LIGHT BATTERY Ref. 54252WY



White internally lit unit with LED technology, with battery-powered. Single LED Warm White 2700k<sup>o</sup>

#### RGBW LED BATTERY Ref. 54252Y



Unit with internal lighting with battery-powered RGBW LED technology. Includes charger. 5 LEDs Colors. (Blue / Fucsia / Amber / Turquoise / Warm White 2700k°)

# **VOUDOM**

## **Ambients**