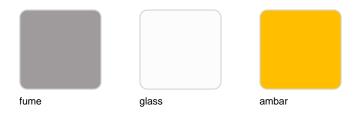

Products / Lamps / Gatsby Prisma Table Lamp

# Gatsby prisma table lamp

by Ramón Esteve

The Gatsby collection, designed by <u>Ramón Esteve</u> for <u>Vondom</u>, recalls the Art Déco lighting. Those crazy twenties. "Something new, extraordinary, beautiful, simple but sophisticatedly designed" said Francis Scott Fitzgerald about his aims for the novel he was about to write. The Great Gatsby was born in an age of prosperity, parties and excess. They called it "the American Dream".



## **VOUDOM**

### Info

### Description

Polymethylmethacrylate resin. Transparent or colored

Weight: 0.56 Kg





8 3¼"

GATSBY Lámpara Mesa Prismática GATSBY PrismaticTable Lamp



#### **Finishes**

### lighting

#### LIGHT BATTERY Ref. 54252WY



White internally lit unit with LED technology, with battery-powered. Single LED Warm White 2700k<sup>o</sup>

#### RGBW LED BATTERY Ref. 54252Y



Unit with internal lighting with battery-powered RGBW LED technology. Includes charger. 5 LEDs Colors. (Blue / Fucsia / Amber / Turquoise / Warm White 2700k°)

# **VOUDOM**

## **Ambients**