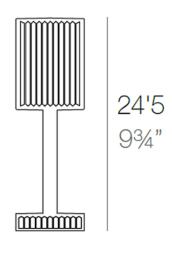

### Description

Polymethylmethacrylate resin. Transparent or colored

Weight: 0.56 Kg

8 3¼"

GATSBY Lámpara Mesa Prismática GATSBY PrismaticTable Lamp