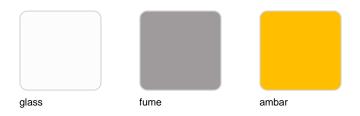

Products / Lamps / Gatsby Cylinder Table Lamp

# Gatsby cylinder table lamp

by Ramón Esteve

The Gatsby collection, designed by <u>Ramón Esteve</u> for <u>Vondom</u>, recalls the Art Déco lighting. Those crazy twenties. "Something new, extraordinary, beautiful, simple but sophisticatedly designed" said Francis Scott Fitzgerald about his aims for the novel he was about to write. The Great Gatsby was born in an age of prosperity, parties and excess. They called it "the American Dream".





## Info

## Description

Polymethylmethacrylate resin. Transparent or colored

Weight: 0.56 Kg



8'5 3¼"

GATSBY Lámpara Mesa Cilíndrica GATSBY Cylindrical Table Lamp



### **Finishes**

### lighting

#### LIGHT BATTERY Ref. 54253WY



White internally lit unit with LED technology, with battery-powered. Single LED Warm White 2700k<sup>o</sup>

#### RGBW LED BATTERY Ref. 54253Y



Unit with internal lighting with battery-powered RGBW LED technology. Includes charger. 5 LEDs Colors. (Blue / Fucsia / Amber / Turquoise / Warm White 2700k°)

RGBW LED DMX BATTERY Ref. 54252DY

## **VOUDOM**



Unit with internal lighting with RGBW LED technology. Also control LED by DMX-1024 (wireless), enabling communication between one or more products simultaneously via the DMX transmitter (not included). There are two options to choose from: Professional XLR DMX and Home WIFI DMX. (Remote control included). Optional battery. 5 LEDs Colors. (Blue / Fucsia / Amber / Turquoise / Warm White 2700k<sup>o</sup>)

# **VOUDOM**

## **Ambients**