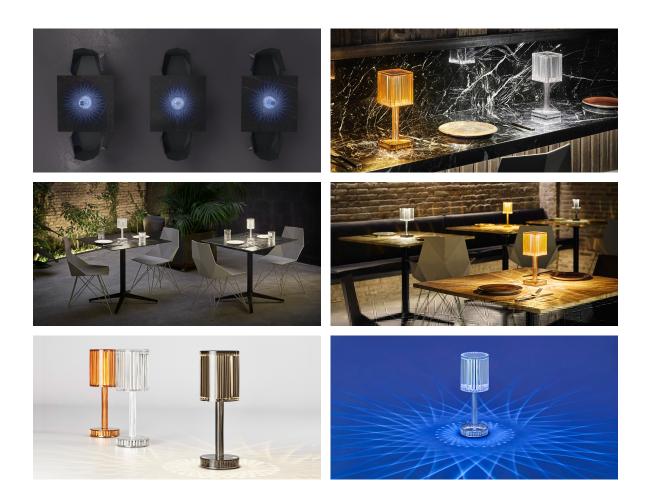

Products / Lamps / Gatsby Cylinder Table Lamp

# Gatsby cylinder table lamp

by Ramón Esteve

The Gatsby collection, designed by <u>Ramón Esteve</u> for <u>Vondom</u>, recalls the Art Déco lighting. Those crazy twenties. "Something new, extraordinary, beautiful, simple but sophisticatedly designed" said Francis Scott Fitzgerald about his aims for the novel he was about to write. The Great Gatsby was born in an age of prosperity, parties and excess. They called it "the American Dream".

## Description

Polymethylmethacrylate resin. Transparent or colored

Weight: 0.56 Kg

8'5 3¼"

GATSBY Lámpara Mesa Cilíndrica GATSBY Cylindrical Table Lamp

## **Ambients**