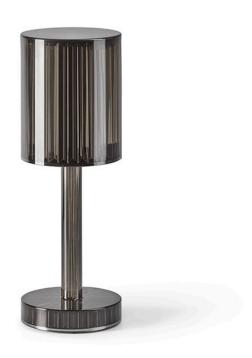

# Gatsby cylinder table lamp

by Ramón Esteve

The Gatsby collection, designed by <u>Ramón Esteve</u> for <u>Vondom</u>, recalls the Art Déco lighting. Those crazy twenties. "Something new, extraordinary, beautiful, simple but sophisticatedly designed" said Francis Scott Fitzgerald about his aims for the novel he was about to write. The Great Gatsby was born in an age of prosperity, parties and excess. They called it "the American Dream".

## Description

Polymethylmethacrylate resin. Transparent or colored

Weight: 0.56 Kg

8'5 3¼"

GATSBY Lámpara Mesa Cilíndrica GATSBY Cylindrical Table Lamp