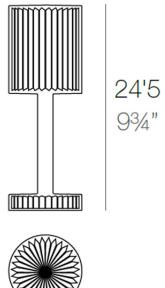

## Description

Polymethylmethacrylate resin. Transparent or colored

Weight: 0.56 Kg

8'5 3¼"

GATSBY Lámpara Mesa Cilíndrica GATSBY Cylindrical Table Lamp