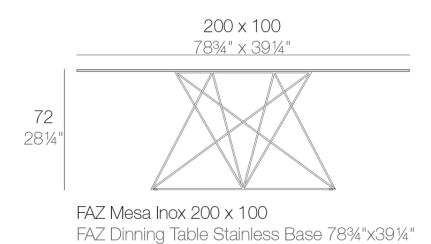

## **VOИDOM**

Products / Dining Tables / Faz Table Stainless 200x100x72

#### Description

Stainless steel legs with lacquer in a colour to match the tabletop. Tabletop is available in HPL or Full White (white only).

Weight: 49.08 Kg