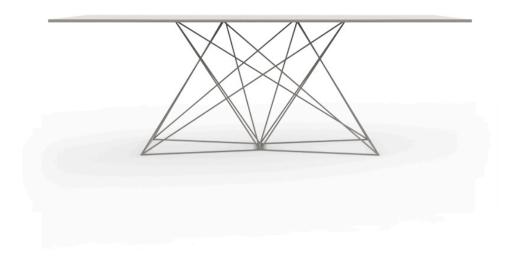

## Faz table stainless 200x100x72 by Ramón Esteve

Faz is a modular collection of outdoor furniture and planters designed by <u>Ramón</u> <u>Esteve</u> for <u>Vondom</u>. He is the architect of harmony, serenity, timelessness and universality, and he has created mineral and emphatic shapes that make Faz a design that contextualizes with homes and installations. An ambience, encircling as a result of the blissful combination of the material and lighting, so that the sole sensation would be its fusion.

#### Description

Stainless steel legs with lacquer in a colour to match the tabletop. Tabletop is available in HPL or Full White (white only).

Weight: 49.08 Kg