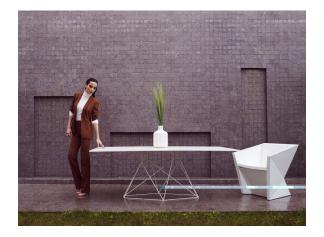

00x72

## Faz table stainless 200x100x72 by Ramón Esteve

Faz is a modular collection of outdoor furniture and planters designed by <u>Ramón</u> <u>Esteve</u> for <u>Vondom</u>. He is the architect of harmony, serenity, timelessness and universality, and he has created mineral and emphatic shapes that make Faz a design that contextualizes with homes and installations. An ambience, encircling as a result of the blissful combination of the material and lighting, so that the sole sensation would be its fusion.



# **VOИDOM**

## Info

#### Description

Stainless steel legs with lacquer in a colour to match the tabletop. Tabletop is available in HPL or Full White (white only).

Weight: 49.08 Kg



## **VOИDOM**

### **Finishes**

finishes

BASIC Ref. 54053B

Matt Polyethylene



## Ambients