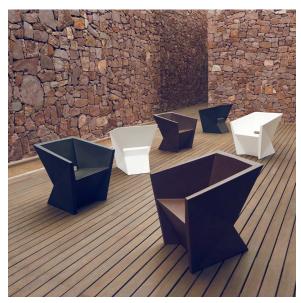

oor use. Available in different finishes.

Weight: 12.02 Kg





## **Accessories**

• Fabric

Fabric

## **Finishes**

### finishes

#### BASIC Ref. 54015



Matt Polyethylene

LACQUERED Ref. 54015F









Unit with internal lighting with battery-powered RGBW LED technology. Includes charger and remote control for switching colors and charger. Available only in matte ice white finish.



RGBW LED DMX BATTERY Ref. 54015DY



Unit with internal lighting with RGBW LED technology and remote control unit for switching colors. Also controlLED by DMX-1024 (wireless), enabling communication between one or more products simultaneously via the DMX transmitter (not included). There are two options to choose from: Professional XLR DMX and Home WIFI DMX. (Remote control included).

## **Ambients**