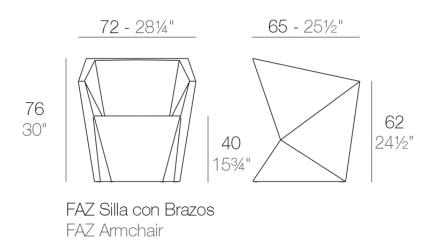

### Info

### Description

Made of polyethylene resin by rotational moulding. 100% Recyclable. Item suitable for indoor and outdoor use. Available in different finishes.

Weight: 12.02 Kg