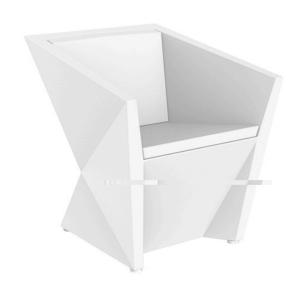

## Faz armchair

### by Ramón Esteve

Faz is a modular collection of outdoor furniture and planters designed by <u>Ramón</u> <u>Esteve</u> for <u>Vondom</u>. He is the architect of harmony, serenity, timelessness and universality, and he has created mineral and emphatic shapes that make Faz a design that contextualizes with homes and installations. An ambience, encircling as a result of the blissful combination of the material and lighting, so that the sole sensation would be its fusion.

### Description

Made of polyethylene resin by rotational moulding. 100% Recyclable. Item suitable for indoor and outdoor use. Available in different finishes.

Weight: 12.02 Kg