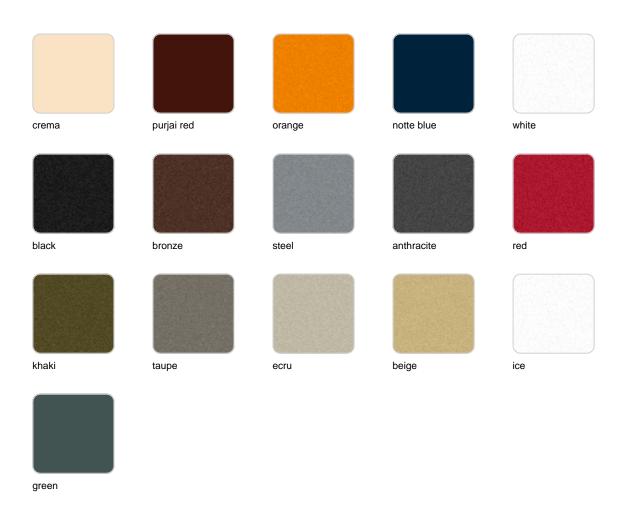

rs / Faz Armchair

## Faz armchair

### by Ramón Esteve

Faz is a modular collection of outdoor furniture and planters designed by <u>Ramón</u> <u>Esteve</u> for <u>Vondom</u>. He is the architect of harmony, serenity, timelessness and universality, and he has created mineral and emphatic shapes that make Faz a design that contextualizes with homes and installations. An ambience, encircling as a result of the blissful combination of the material and lighting, so that the sole sensation would be its fusion.



### Info

### Description

Made of polyethylene resin by rotational moulding. 100% Recyclable. Item suitable for indoor and outdoor use. Available in different finishes.

Weight: 12.02 Kg





## **Accessories**

• Fabric

Fabric

## **Finishes**

### finishes

#### BASIC Ref. 54015



Matt Polyethylene

LACQUERED Ref. 54015F









Unit with internal lighting with battery-powered RGBW LED technology. Includes charger and remote control for switching colors and charger. Available only in matte ice white finish.



RGBW LED DMX BATTERY Ref. 54015DY



Unit with internal lighting with RGBW LED technology and remote control unit for switching colors. Also controlLED by DMX-1024 (wireless), enabling communication between one or more products simultaneously via the DMX transmitter (not included). There are two options to choose from: Professional XLR DMX and Home WIFI DMX. (Remote control included).

## **Ambients**