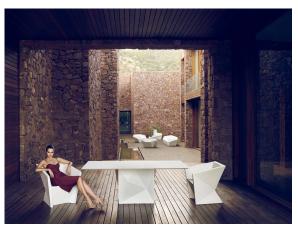

r use. Available in different finishes.

Weight: 12.02 Kg





## **Accessories**

• Fabric

Fabric

## **Finishes**

### finishes

#### BASIC Ref. 54015



Matt Polyethylene

LACQUERED Ref. 54015F









Unit with internal lighting with battery-powered RGBW LED technology. Includes charger and remote control for switching colors and charger. Available only in matte ice white finish.



RGBW LED DMX BATTERY Ref. 54015DY



Unit with internal lighting with RGBW LED technology and remote control unit for switching colors. Also controlLED by DMX-1024 (wireless), enabling communication between one or more products simultaneously via the DMX transmitter (not included). There are two options to choose from: Professional XLR DMX and Home WIFI DMX. (Remote control included).

## **Ambients**