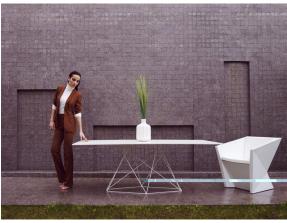

use. Available in different finishes.

Weight: 12.02 Kg





## **Accessories**

• Fabric

Fabric

## **Finishes**

### finishes

#### BASIC Ref. 54015



Matt Polyethylene

LACQUERED Ref. 54015F









Unit with internal lighting with battery-powered RGBW LED technology. Includes charger and remote control for switching colors and charger. Available only in matte ice white finish.



RGBW LED DMX BATTERY Ref. 54015DY



Unit with internal lighting with RGBW LED technology and remote control unit for switching colors. Also controlLED by DMX-1024 (wireless), enabling communication between one or more products simultaneously via the DMX transmitter (not included). There are two options to choose from: Professional XLR DMX and Home WIFI DMX. (Remote control included).

## **Ambients**