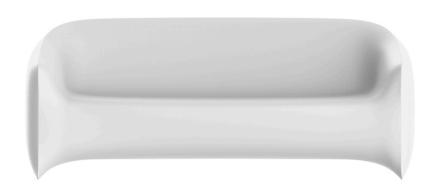

## Blow sofa

by Stefano Giovannoni

**Blow Collection,** designed by <u>Stefano Giovannoni</u> for <u>Vondom</u>, comes from the willing to develop a **new family of in&out design products** in tune with the <u>Pillow</u> family but different in typology.

#### Description

Made of polyethylene resin by rotational moulding. 100% Recyclable. Item suitable for indoor and outdoor use. Available in different finishes.

Weight: 45 Kg