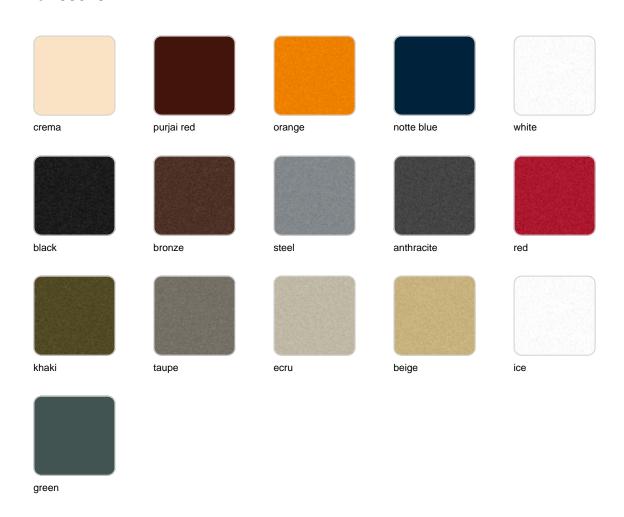

### **Finishes**

#### finishes

#### BASIC Ref. 55016

Matt Polyethylene

LACQUERED Ref. 55016F

Unit with internal lighting with battery-powered RGBW LED technology. Includes charger and remote control for switching colors and charger. Available only in matte ice white finish.