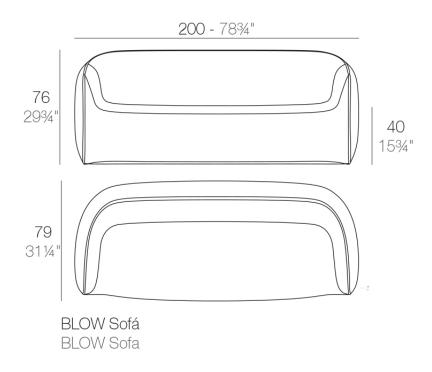

#### Description

Made of polyethylene resin by rotational moulding. 100% Recyclable. Item suitable for indoor and outdoor use. Available in different finishes.

Weight: 45 Kg