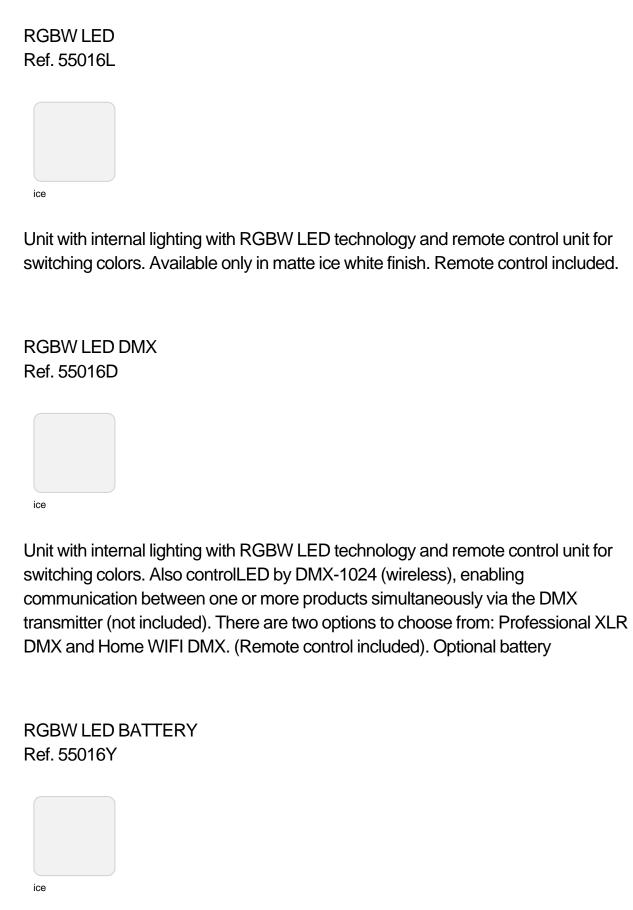

## Blow sofa

by Stefano Giovannoni

**Blow Collection,** designed by <u>Stefano Giovannoni</u> for <u>Vondom</u>, comes from the willing to develop a **new family of in&out design products** in tune with the <u>Pillow</u> family but different in typology.

## **Ambients**