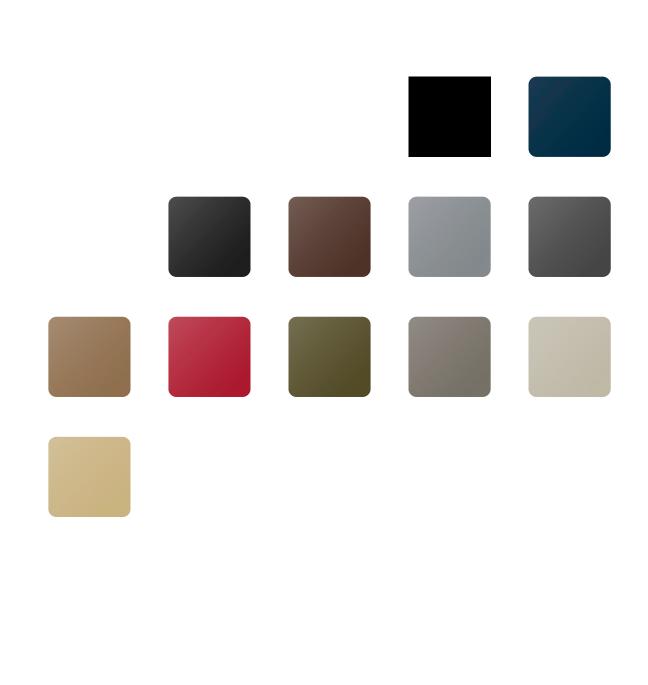

### **Finishes**

#### finishes

#### BASIC Ref. 55016

Matt Polyethylene

LACQUERED Ref. 55016F

Unit with internal lighting with battery-powered RGBW LED technology. Includes charger and remote control for switching colors and charger. Available only in matte ice white finish.