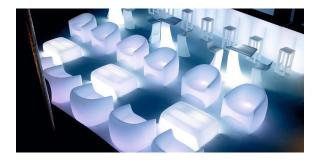

#### lighting

WHITE LED Ref. 55014W

White internally lit unit with LED technology. Available only in matte ice white finish.

Unit with internal lighting with battery-powered RGBW LED technology. Includes charger and remote control for switching colors and charger. Available only in matte ice white finish.

RGBW LED DMX BATTERY Ref. 55014DY

Unit with internal lighting with RGBW LED technology and remote control unit for switching colors. Also controlLED by DMX-1024 (wireless), enabling communication between one or more products simultaneously via the DMX transmitter (not included). There are two options to choose from: Professional XLR DMX and Home WIFI DMX. (Remote control included).

## **Ambients**