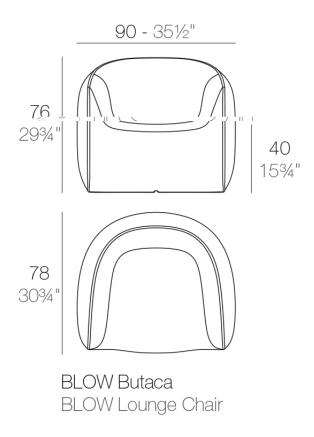

#### Info

#### Description

Made of polyethylene resin by rotational moulding. 100% Recyclable. Item suitable for indoor and outdoor use. Available in different finishes.

Weight: 15 Kg