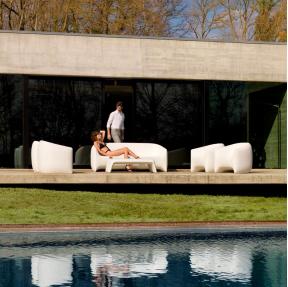

# Blow lounge chair

by Stefano Giovannoni

**Blow Collection**, designed by <u>Stefano Giovannoni</u> for <u>Vondom</u>, comes from the willing to develop a **new family of in&out design products** in tune with the <u>Pillow family</u> but different in typology.

## **Ambients**