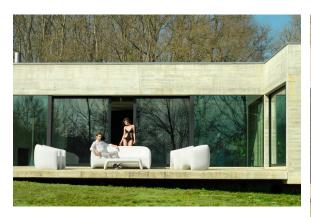

014



Matt Polyethylene

LACQUERED Ref. 55014F



Lacquered Polyethylene

#### lighting

WHITE LED Ref. 55014W



White internally lit unit with LED technology. Available only in matte ice white finish.





Unit with internal lighting with battery-powered RGBW LED technology. Includes charger and remote control for switching colors and charger. Available only in matte ice white finish.



RGBW LED DMX BATTERY Ref. 55014DY



Unit with internal lighting with RGBW LED technology and remote control unit for switching colors. Also controlLED by DMX-1024 (wireless), enabling communication between one or more products simultaneously via the DMX transmitter (not included). There are two options to choose from: Professional XLR DMX and Home WIFI DMX. (Remote control included).

## **Ambients**