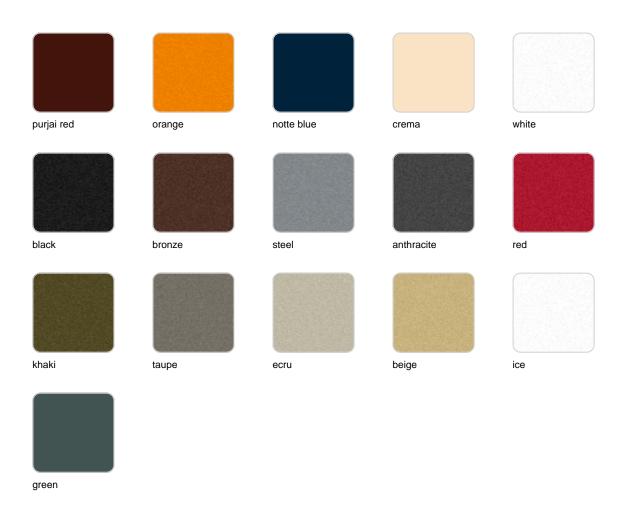

### **Finishes**

#### finishes

#### BASIC Ref. 55014

Matt Polyethylene

LACQUERED Ref. 55014F

Lacquered Polyethylene