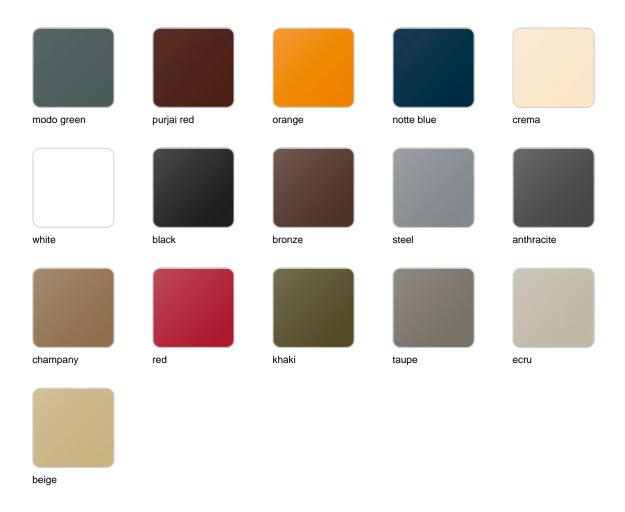

### **Finishes**

#### finishes

#### BASIC Ref. 55014

Matt Polyethylene

LACQUERED Ref. 55014F

Lacquered Polyethylene