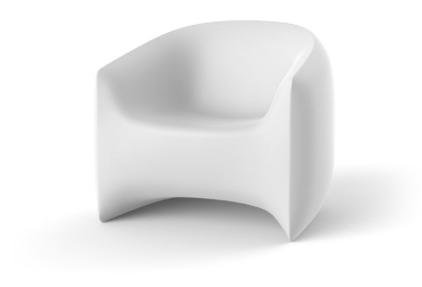

# Blow lounge chair

by Stefano Giovannoni

**Blow Collection**, designed by <u>Stefano Giovannoni</u> for <u>Vondom</u>, comes from the willing to develop a **new family of in&out design products** in tune with the <u>Pillow family</u> but different in typology.