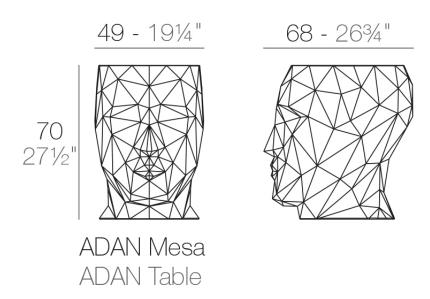

Products / Dining Tables / Adan Table 49x68x70

## Description

Made of polyethylene resin by rotational moulding.100% Recyclable. Item suitable for indoor and outdoor use. Available in different finishes.

Weight: 8.5 Kg