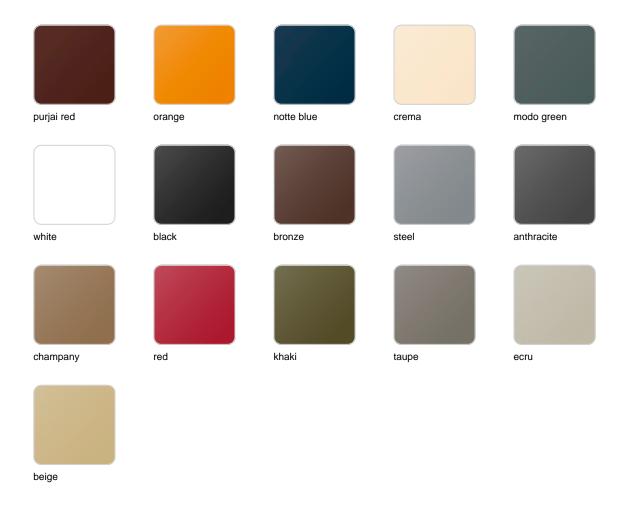

#### BASIC Ref. 49062

Matt Polyethylene

LACQUERED Ref. 49062F

Lacquered Polyethylene