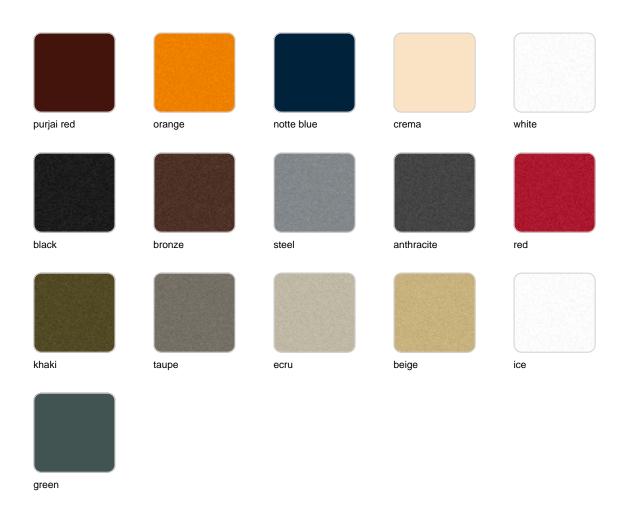

#### BASIC Ref. 49062

Matt Polyethylene

LACQUERED Ref. 49062F

Lacquered Polyethylene