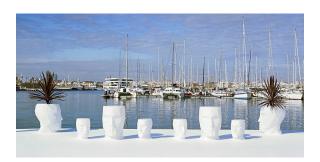

Matt Polyethylene

LACQUERED Ref. 49062F



Lacquered Polyethylene

### lighting

WHITE LED Ref. 49062W



ice

White internally lit unit with LED technology. Available only in matte ice white finish.





Unit with internal lighting with battery-powered RGBW LED technology. Includes charger and remote control for switching colors and charger. Available only in matte ice white finish.



RGBW LED DMX BATTERY Ref. 49062DY



Unit with internal lighting with RGBW LED technology and remote control unit for switching colors. Also controlLED by DMX-1024 (wireless), enabling communication between one or more products simultaneously via the DMX transmitter (not included). There are two options to choose from: Professional XLR DMX and Home WIFI DMX. (Remote control included).

## **Ambients**