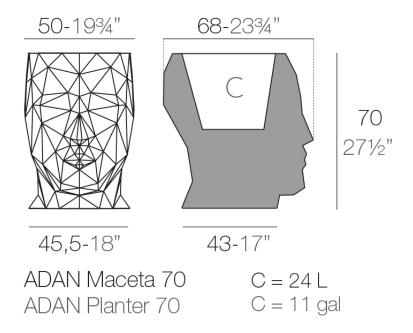

### Description

Pot made of polyethylene resin by rotational moulding. 100% Recyclable. Item suitable for indoor and outdoor use. Available in different finishes.

Weight: 10.02 Kg