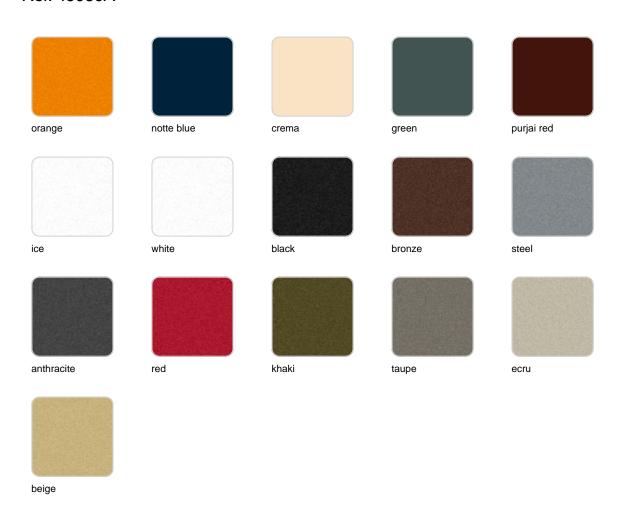

## **Finishes**

### finishes

#### BASIC Ref. 49060A

Matt Polyethylene

SELF-WATERING Ref. 49060R

Self-watering system included in all planters except those with basic finish

#### LACQUERED Ref. 49060F

Lacquered Polyethylene