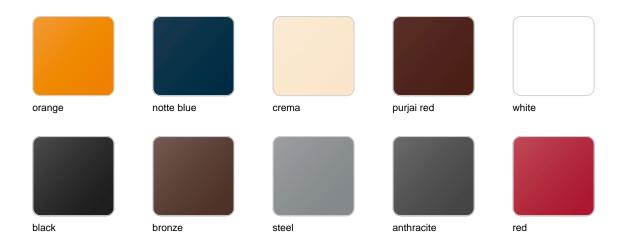

## **Finishes**

### finishes

#### BASIC Ref. 49060A

Matt Polyethylene

SELF-WATERING Ref. 49060R

Self-watering system included in all planters except those with basic finish