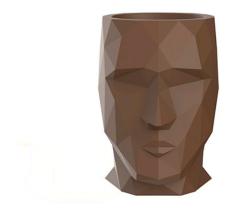

# Adan planter 49x68x70

by Teresa Sapey

Teresa Sapey surprises us with her creations, this time through the ADAN Collection for Vondom, an item with a lot of personality, and a shape which is faceted, like that of a diamond. More than objects, they are multifunctional architecture pieces, since besides being used as design planters, they can be used as seats, flower pots, auxiliary tables... They are lifestyle objects that create a stir, fitting in with any style and are made of materials that allow for both outdoor and indoor use.

### Description

Pot made of polyethylene resin by rotational moulding. 100% Recyclable. Item suitable for indoor and outdoor use. Available in different finishes.

Weight: 10.02 Kg