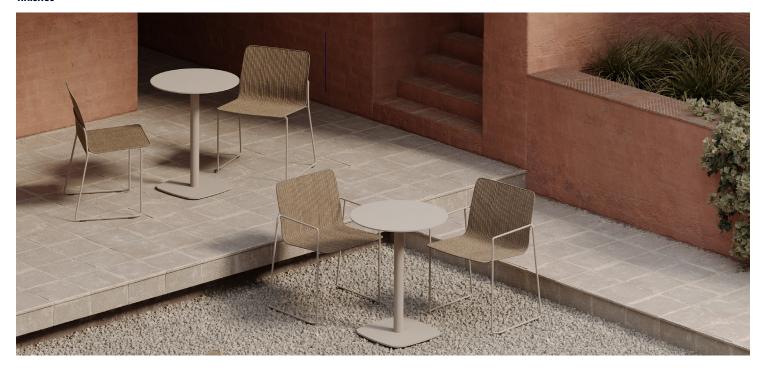

## sal

## Upholstery

Polypropylene fabric The polypropylene fabric used in the Sal collection has a similar appearance to natural fibers such as sisal with the advantage that it not only resists fresh water but also salt water, as well as the effects of sunlight, greatly increasing the possibilities of use. The fabric is finished with a piping in the same color.