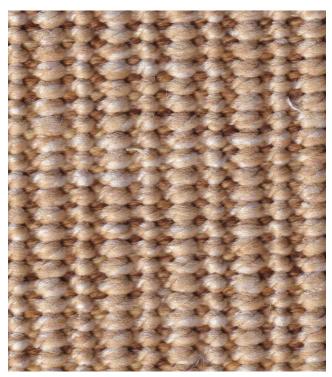

## Upholstery

Polypropylene fabric The polypropylene fabric used in the Sal collection has a similar appearance to natural fibers such as sisal with the advantage that it not only resists fresh water but also salt water, as well as the effects of sunlight, greatly increasing the possibilities of use. The fabric is finished with a piping in the same color.

125- sisal sahara