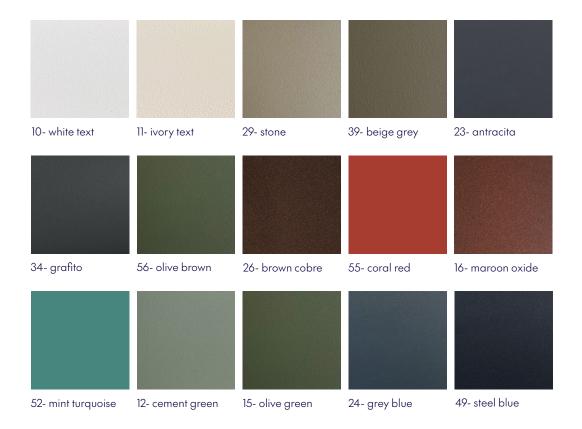

## finishes

Aluminum frame painting color

Aluminum is an environmental friendly, light and tough metal with an excellent strength to weight ratio and corrosion resistance, making it an ideal material for outdoor furniture. By powder coating we give to the aluminum an advanced method of applying protective, resistance to chemicals, corrosion, UV weathering and decorative coating. Choose your Bivaq furniture finish among all these painting colors.