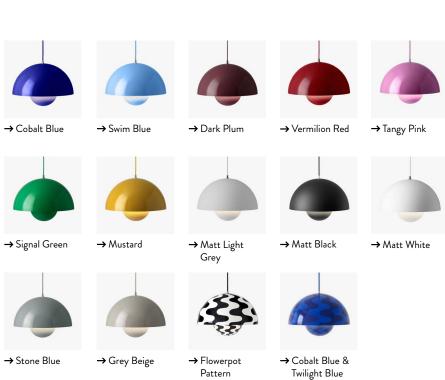

# $\rightarrow$ Stock item

Cobalt Blue, Swim Blue, Dark Plum, Vermilion Red, Grey Beige, Mustard, Tangy Pink, Matt Black, Matt Light Grey, Matt White, Stone Blue, Signal Green, Black & White Pattern, Cobalt Blue & Twilight Blue Pattern