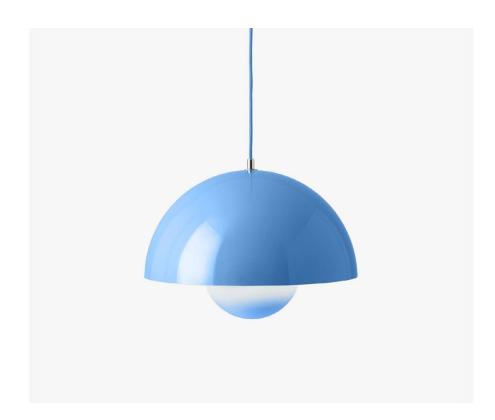

# Product description

Pendant

# $\rightarrow$ Stock item

Cobalt Blue, Swim Blue, Dark Plum, Vermilion Red, Grey Beige, Mustard, Tangy Pink, Matt Black, Matt Light Grey, Matt White, Stone Blue, Signal Green, Black & White Pattern, Cobalt Blue & Twilight Blue Pattern