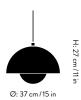

Flowerpot VP7
Verner Panton
1968







# Flowerpot VP7 Verner Panton 1968

# Product description

Pendant

### Environment

Indoor

# Material

Painted or plated steel.

# Production process

Both shades are made of spun steel.

### Dimensions

Ø: 37 cm / 15 in H: 27 cm / 11 in

# Weight

2.4 kg

### Voltage

220-240V - 50Hz.

### Light source

E27 Max 40 Watt Bulb not included

# Cord length

300 cm / 118 in textile cord

# Canopy

Included

# Certifications

# C€器IP20□

# Spare Parts

Logo & dietail ring (set) Cord Bracket Socket

### Impact

- The supplier uses ISO 9001, a quality management system that helps meet strict safety requirements.
- The supplier has passed a strict audit confirming compliance with high standards of safety, workers' rights and environmental protection.

# Manufacturer

Produced in PRC by Nine Uni