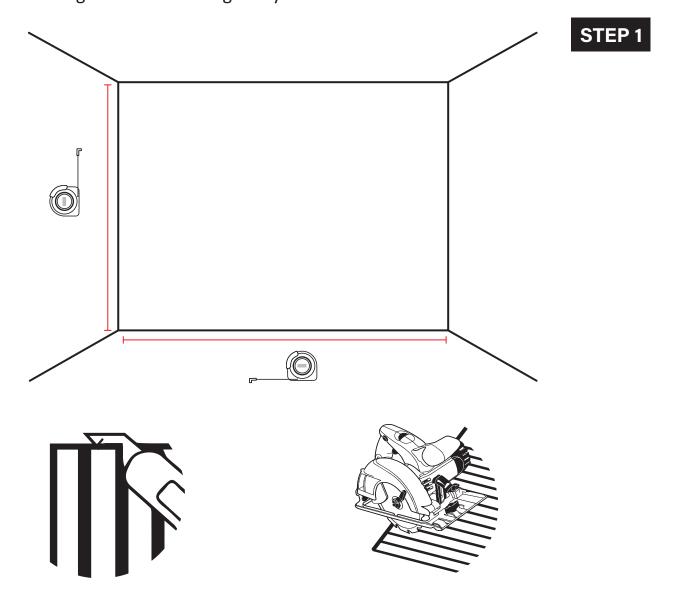

## **WALL INSTALLATION**

To securely install panels on drywall or wooden structures, you will need screws. Insert these screws into the panel grooves and attach them firmly to the supporting wall either by utilizing drywall anchors or by directly fastening them to the wooden wall studs.