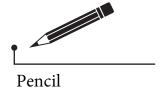

### PREPARE YOUR SURFACE

Measure the wall where you intend to apply the panels prior to installation. If needed, make the necessary cuts to ensure a correct installation. The following instructions will guide you on how to make the cuts.

- ▶ Make a vertical cut along the PET groove using a box cutter.
- ▶ Perform a verticle cut on the laminated area using a circular saw equipped with a 60-tooth blade.
- ▶ Make a horizontal cut using a circular saw with a 60-tooth blade.
- ▶ Electrical outlets can be cut using a jig saw.