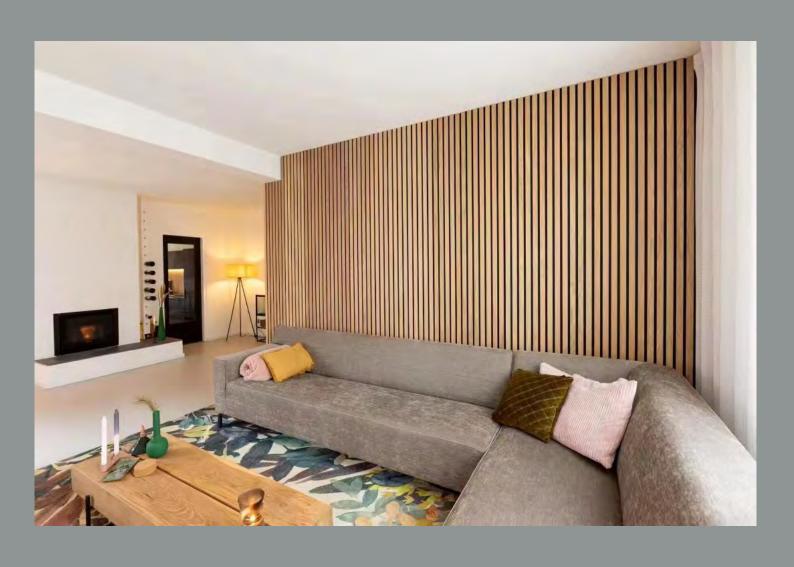

# Acoustic Wood-Slat Wall Panel

Installation Manual

How To Install Acoustic Wood Slat wall Panel -Step by Step-

#### **Acoustic Wood-Slat Wall Panel**

Our acoustic slat wall panels are specifically designed for easy and efficient installation. We suggest securing the panels directly to your wall using screws through the acoustic felt or with the recommended adhesive.