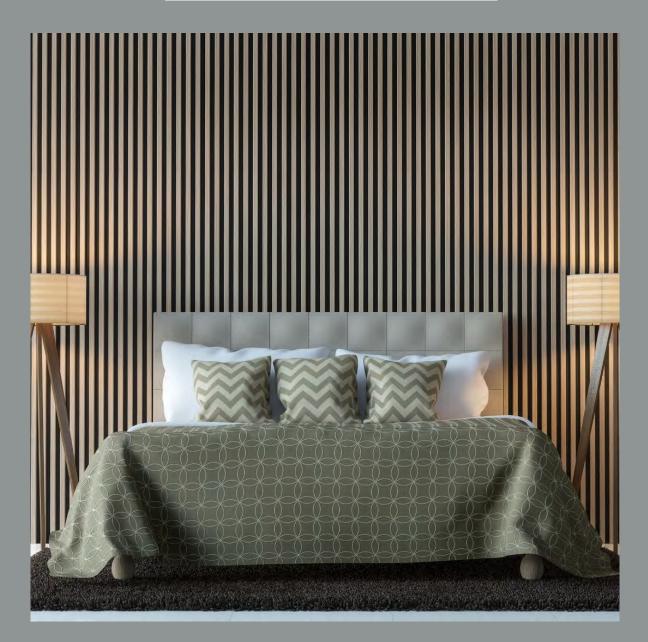

# Acoustic Wood-Slat Wall Panel

Installation Manual

How To Install Acoustic Wood Slat wall Panel -Step by Step-

#### **Acoustic Wood-Slat Wall Panel**

Our acoustic slat wall panels are specifically designed for easy and efficient installation. We suggest securing the panels directly to your wall using screws through the acoustic felt or with the recommended adhesive.