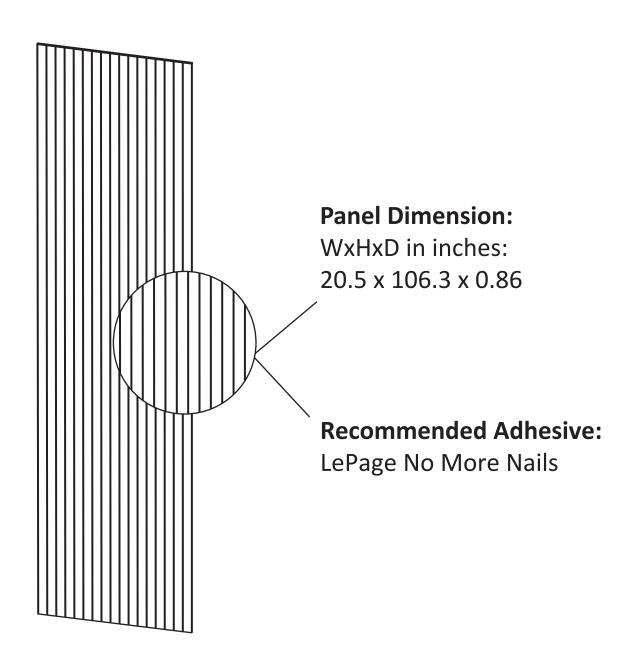

## WALL INSTALLATION

For masonry or concrete walls, it is advisable to install the acoustic panel on the wall using adhesive. Apply adhesive (not provided) to the back of the panel, following the instructions in the diagram. Once the panel has been cut and pre-fitted, carefully position it in the desired location on the wall and firmly press it against the surface. Recommended adhesive has a working time of 20 minutes.