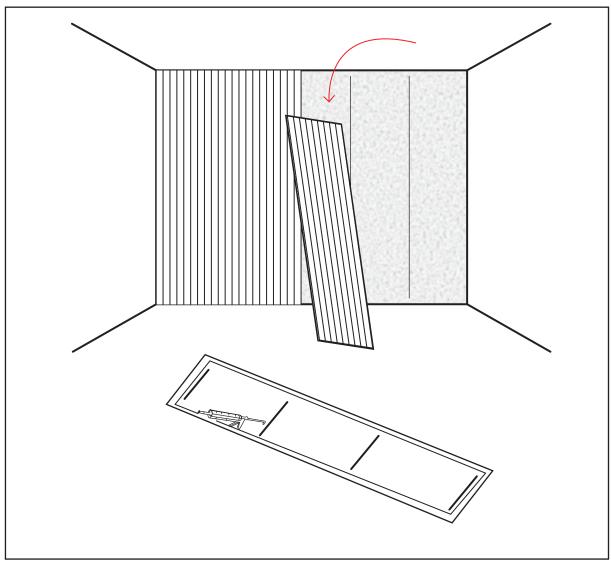

## WALL INSTALLATION

For masonry or concrete walls, it is advisable to install the acoustic panel on the wall using adhesive. Apply adhesive (not provided) to the back of the panel, following the instructions in the diagram. Once the panel has been cut and pre-fitted, carefully position it in the desired location on the wall and firmly press it against the surface. Recommended adhesive has a working time of 20 minutes.