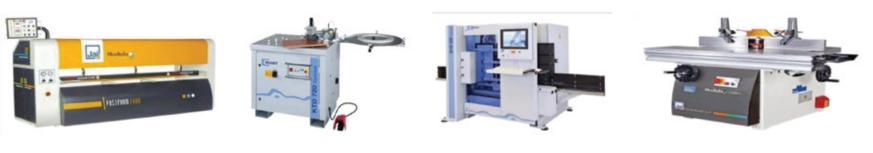

# THE MACHINE

SRI CHAKRA, HOT PRESS

HOMAG BEAM SAW

HOMAG, AMBITION 1440 FC

JAI, POSTFORMING MACHINE

OPTIMAT, MANUAL EDGE BANDING M/C

HOMAG, VERTICAL CNC PROCESSING CENTER

JAI, SPINDLE MOULDER