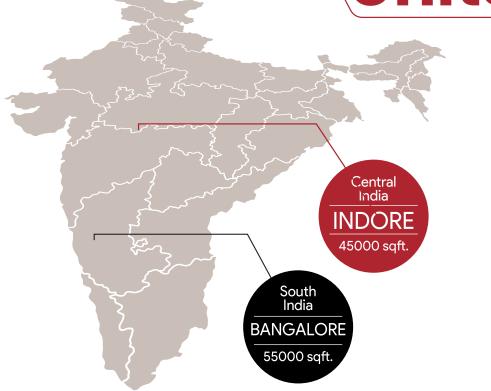

# ABOUT **TEMPUS**

We are a State of the art manufacturing unit for a complete range of modular furniture including - Office furniture, Institutional furniture, Work From home furniture and Home Furniture. Our total factory area is over 1,00,000 sq. ft. including the factories at Indore (Central India) and Bangalore (South India).