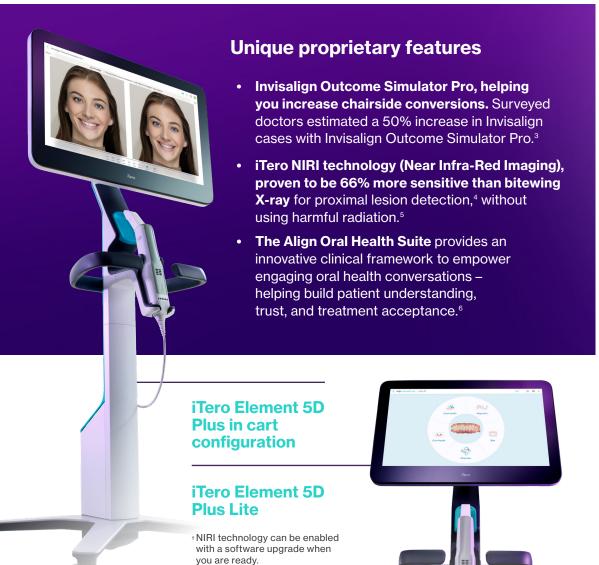

#### iTero Element iTero **Kev features Element 5D Plus 5D Plus Lite Unique proprietary features** Invisalign Outcome Simulator Pro with In-Face Visualisation iTero 5D auto-upload feature iTero NIRI technology (Near Infra-Red Imaging) Align Oral Health Suite (comprehensive patient-centric interface) iTero lifelike 3D model (sharper scan visualisation) Hardware features High-definition intraoral camera Dedicated Al processors for enhanced processing power **Software configurations** Ortho comprehensive (allows Invisalign and orthodontic procedures) Restorative Comprehensive (all orthodontic, Invisalign and restorative procedures) Footprint and ergonomics Optimised footprint Optimised height for better viewing angles Mobile configuration with VESA mounting option available Custom-designed carrying case with mobile configurations