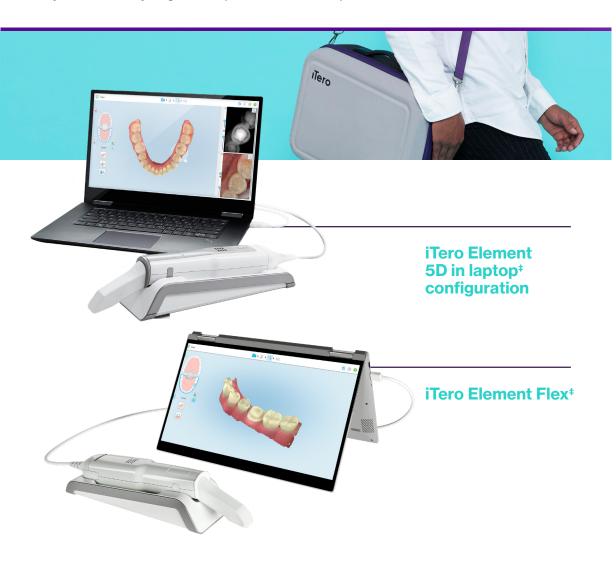

## Flexible solutions for digitisation

**Powerful and portable.** Our wand-only configuration systems offer you the convenience of on-the-go scanning, allowing you to bring iTero technology with you wherever you go, and operate in smaller spaces.