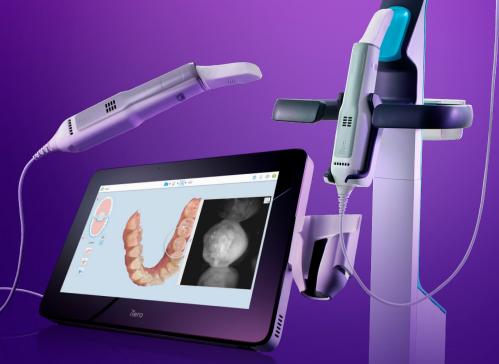

### Our most powerful technology to advance your practice

**A full suite of advanced solutions.** The iTero Element 5D Plus imaging system combines state of the art computing power with elegant and ergonomic design.

## Proven technology for improved performance

**The perfect partner for the modern practice.** Our medical grade cart configurations with high-definition widescreen and integrated battery offer you an uninterrupted scanning experience, enhanced ergonomics and innovative visualisation applications.