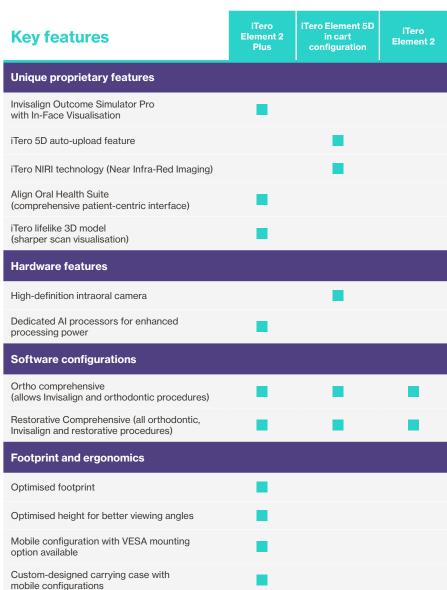

| Key features                                                                       | iTero Element 5D<br>laptop configuration | iTero Element<br>Flex |
|------------------------------------------------------------------------------------|------------------------------------------|-----------------------|
| Unique proprietary features                                                        |                                          |                       |
| iTero 5D auto-upload feature                                                       | •                                        |                       |
| iTero NIRI technology (Near Infra-Red Imaging)                                     | •                                        |                       |
| Hardware features                                                                  |                                          |                       |
| High-definition intraoral camera                                                   |                                          |                       |
| Software configurations                                                            |                                          |                       |
| Restorative Comprehensive (all orthodontic, Invisalign and restorative procedures) | •                                        | •                     |
| Footprint and ergonomics                                                           |                                          |                       |
| Custom-designed carrying case                                                      | •                                        | •                     |

#### **Key features**

This table provides a breakdown of the features you will have access to with each product, in addition to the solutions that are available with every iTero Element scanner: iTero Occlusogram, iTero TimeLapse technology, Invisalign Outcome Simulator, Invisalign Progress Assessment tool and iTero Scan Report.