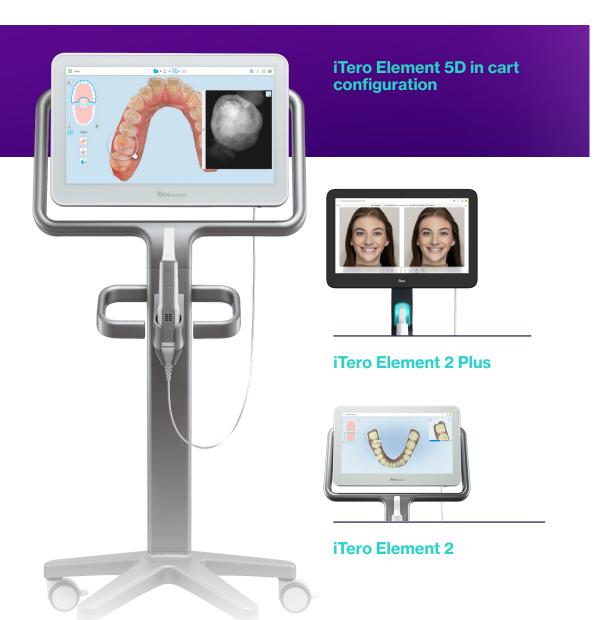

iTero Element 5D Plus in mobile configuration

iTero Element 5D Plus in cart configuration