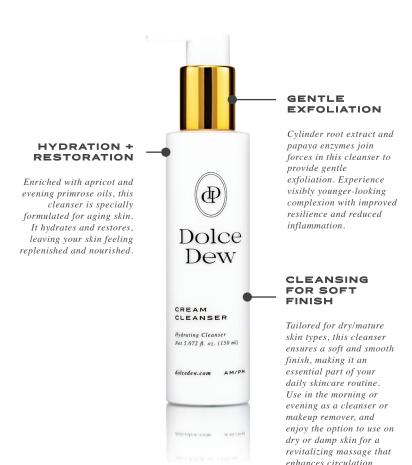

# Dolce Dew

SKIN COMPANY Polce ew

Jolce Dew

## **DOLCE BLUE**

## Antioxidant Cleansing Oil



#### HYDRATING

Packed with antioxidants, this cleansing oil not only removes impurities but also nourishes your skin, delivering a dewier and softer appearance. Use alone or as part of a two-step cleansing process.

## CREAM CLEANSER

Hydrating Cleanser



## CLARITY CLEANSER

Gel Cleanser



# GENTLE EXFOLIATING AHA/BHA

Foaming Cleanser



## **ENZYME GLAZE + GLOW**

Advanced Exfoliating Treatment

#### **GENTLE EXFOLIATION**

Formulated with a tropical fruit blend, this exfoliator is free of spheres and particles, making it gentle enough for regular exfoliation of sensitive skin.

# INCREASES

Featuring a dual hydration combination of sodium hyaluronate & glycosaminoglycans, this face polish supports the production of collagen and elastin and plumps the skin.



#### LEAVES YOU GLOWING

Papaya, pineapple, and grapefruit enzymes help to remove dead skin to reveal a fresher, glowing complexion.

# BRIGHTENING EXFOLIATING PADS

Skin Renewing and Resurfacing

#### REVITALIZE DULL, HYPER-PIGMENTED SKIN

Visibly brightens using a blend of ski