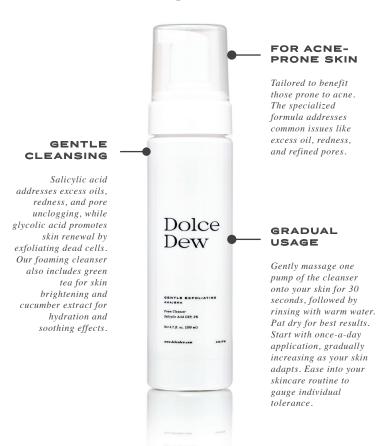

# Dolce Dew

SKIN COMPANY Polce ew

Jolce Dew

## **DOLCE BLUE**

## Antioxidant Cleansing Oil



#### HYDRATING

Packed with antioxidants, this cleansing oil not only removes impurities but also nourishes your skin, delivering a dewier and softer appearance. Use alone or as part of a two-step cleansing process.

## CREAM CLEANSER

Hydrating Cleanser



## CLARITY CLEANSER

Gel Cleanser



# GENTLE EXFOLIATING AHA/BHA

Foaming Cleanser



## **ENZYME GLAZE + GLOW**

Advanced Exfoliating Treatment

#### **GENTLE EXFOLIATION**

Formulated with a tropical fruit blend, this exfoliator is free of spheres and particles, making it gentle enough for regular exfoliation of sensitive skin.

# INCREASES

Featuring a dual hydration combination of sodium hyaluronate & glycosaminoglycans, this face polish supports the production of collagen and elastin and plumps the skin.



#### LEAVES YOU GLOWING

Papaya, pineapple, and grapefruit enzymes help to remove dead skin to reveal a fresher, glowing complexion.

# BRIGHTENING EXFOLIATING PADS

Skin Renewing and Resurfacing

#### REVITALIZE DULL, HYPER-PIGMENTED SKIN

Visibly brightens using a blend of skin-loving acids and natural ingredients. Improve discoloration, texture, and smoothness