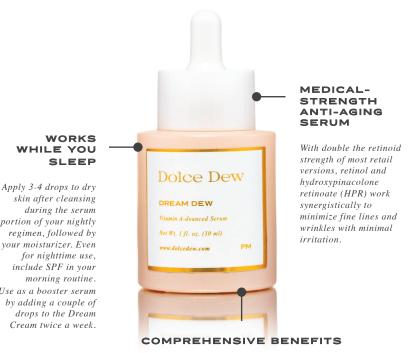

## DREAM DEW

## Vitamin A Serum

skin after cleansing during the serum portion of your nightly regimen, followed by your moisturizer. Even for nighttime use, include SPF in your morning routine. Use as a booster serum by adding a couple of drops to the Dream

Cream twice a week.

WORKS

SLEEP

WHILE YOU

This antioxidant-rich serum not only enhances texture and tone but also boosts cellular turnover. collagen production, and tightens the skin. Experience a reduction in hyper-pigmentation and softened fine lines and wrinkles, perfect for a comprehensive anti-blemish regimen.