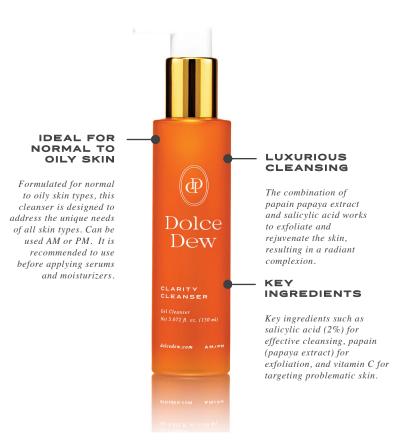

# Dolce Dew

SKIN COMPANY Polce ew

Jolce Dew

## **DOLCE BLUE**

## Antioxidant Cleansing Oil



#### HYDRATING

Packed with antioxidants, this cleansing oil not only removes impurities but also nourishes your skin, delivering a dewier and softer appearance. Use alone or as part of a two-step cleansing process.

## CREAM CLEANSER

Hydrating Cleanser



## CLARITY CLEANSER

Gel Cleanser



# GENTLE EXFOLIATING AHA/BHA

Foaming Cleanser



## **ENZYME GLAZE + GLOW**

Advanced Exfoliating Treatment

#### **GENTLE EXFOLIATION**

Formulated with a tropical fruit blend, this exfoliator is free of spheres and particles, making it gentle enough for regular exfoliation of sensitive skin.

# INCREASES

Featuring a dual hydration combination of sodium hyaluronate & glycosaminoglycans, this face polish supports the production of collagen and elastin and plumps the skin.



#### LEAVES YOU GLOWING

Papaya, pineapple, and grapefruit enzymes help to remove dead skin to reveal a fresher, glowing complexion.

# BRIGHTENING EXFOLIATING PADS

Skin Renewing and Resurfacing

#### REVITALIZE DULL, HYPER-PIGMENTED SKIN

Visibly brightens using a blend of skin-loving acids and natural ingredient