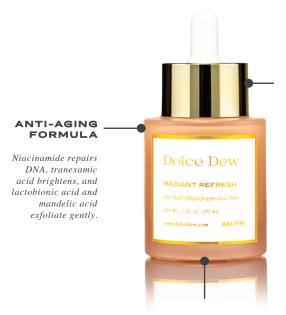

## RADIANT REFRESH

## Illuminating Serum

#### EFFECTIVE + LIGHT TEXTURE

Rivals hydroquinone with tranexamic acid, repairs with niacinamide, and exfoliates gently with lactobionic acid and mandelic acid. Ideal for morning and evening use. Apply a few drops before SPF in the morning and before moisturizer at night.

### BRIGHTENS + EVENS SKIN TONE

Brightens, diminishes dullness, and promotes a more radiant, even skin tone. Also, reduces the appearance of dark spots and melasma while leaving your skin with a firm dewy finish.