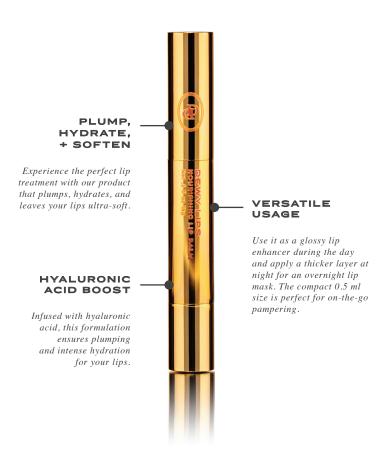

mplexion.



Key ingredients like ceramides, orchid stem cells, growth factors, peptides, and red marine algae work together for improved elasticity, noticeable lift, and vibrant complexion.

## **GOOD GREENS**

## Antioxidant Facial Oil



#### NATURE'S BEST INGREDIENTS

With a blend of cherry, blackberry, apricot, cranberry, and rose hips, our hydrator harnesses the power of nature to provide your skin with a revitalizing experience.

## with the protective Let your skin breathe freely, knowing it's

ANTIOXIDANT ARMOR

Guard your skin against environmental stressors shield of antioxidants. shielded from the daily hustle and bustle.

#### **BALANCED RADIANCE**

Our hydrator transforms your skincare routine, leaving you with a radiant complexion.

## **DEWY LIPS**

## Nourishing Lip Balm