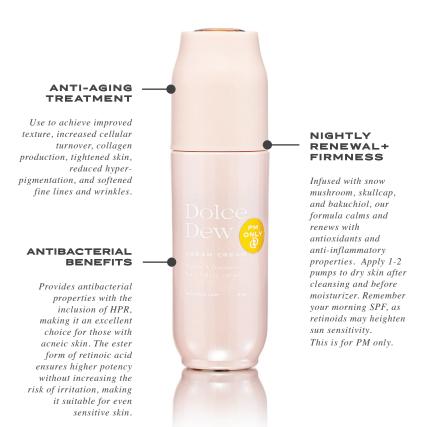

## DREAM CREAM

## Vitamin A Retinoid

## DREAM DEW

## Vitamin A Serum

skin after cleansing during the serum portion of your nightly regimen, followed by your moisturizer. Even for nighttime use, include SPF in your morning routine. Use as a booster serum by adding a couple of drops to the Dream

Cream twice a week.

WORKS

SLEEP

WHILE YOU

This antioxidant-rich serum not only enhances texture and tone but also boosts cellular turnover. collagen production, and tightens the skin. Experience a reduction in hyper-pigmentation and softened fine lines and wrinkles, perfect for a comprehensive anti-blemish regimen.