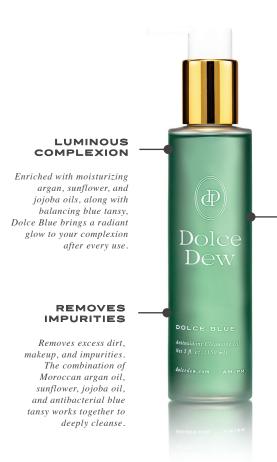

## **DOLCE BLUE**

## Antioxidant Cleansing Oil

#### HYDRATING

Packed with antioxidants, this cleansing oil not only removes impurities but also nourishes your skin, delivering a dewier and softer appearance. Use alone or as part of a two-step cleansing process.