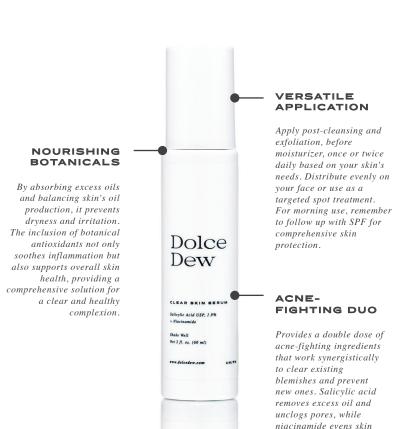

## CLEAR SKIN SERUM

Salicylic Acid Serum

texture, reduces inflammation, and supports a balanced oil

production.