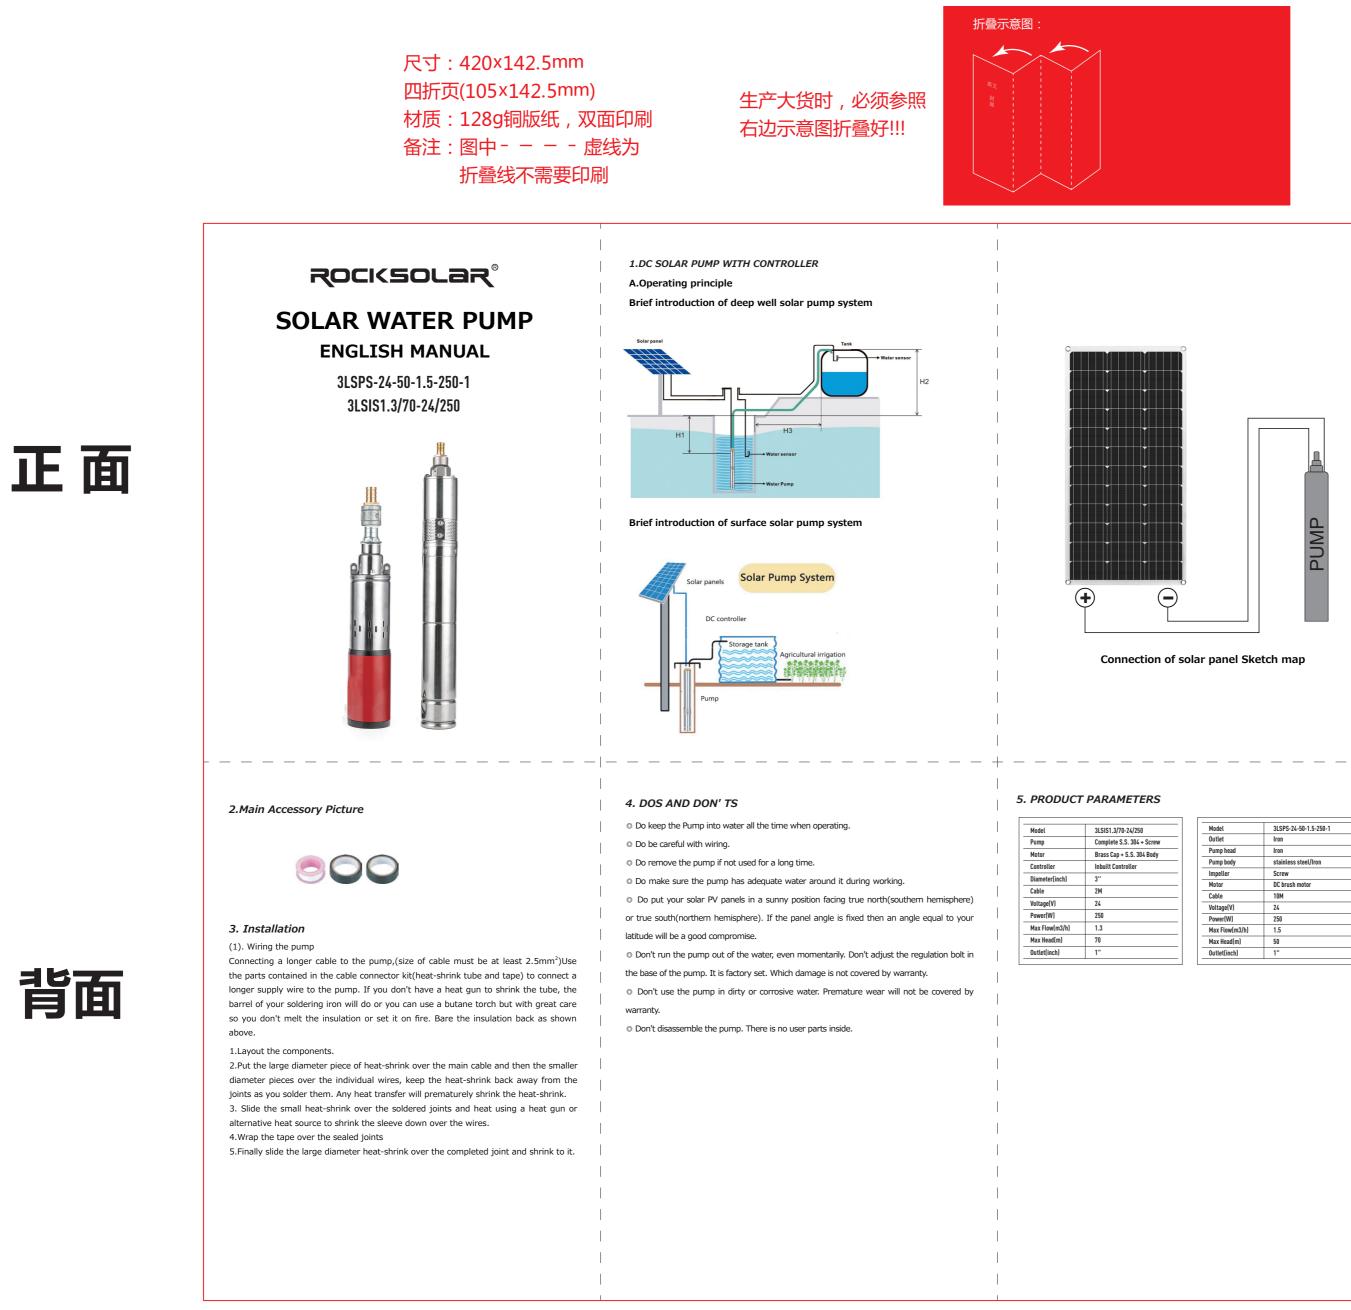

## Motor Power And Solar Panels Connection

| 3LSIS1.3/70-24/250        | Model          |        |
|---------------------------|----------------|--------|
| Complete S.S. 304 + Screw | Outlet         |        |
| Brass Cap + S.S. 304 Body | Pump head      |        |
| Inbuilt Controller        | Pump body      |        |
| 3"                        | Impeller       |        |
| •                         | Motor          |        |
| 2M                        | Cable          | +      |
| 24                        | Voltage(V)     | +      |
| 250                       | Power(W)       | +      |
| 1.3                       | Max Flow(m3/h) | $\top$ |
| 70                        | Max Head(m)    | $\top$ |
| 1"                        | Outlet(inch)   |        |
|                           |                |        |

| Model          | 3LSPS-24-50-1.5-250-1 |
|----------------|-----------------------|
| Outlet         | Iron                  |
| Pump head      | Iron                  |
| Pump body      | stainless steel/Iron  |
| Impeller       | Screw                 |
| Motor          | DC brush motor        |
| Cable          | 10M                   |
| Voltage(V)     | 24                    |
| Power(W)       | 250                   |
| Max Flow(m3/h) | 1.5                   |
| Max Head(m)    | 50                    |
| Outlet(inch)   | 1"                    |