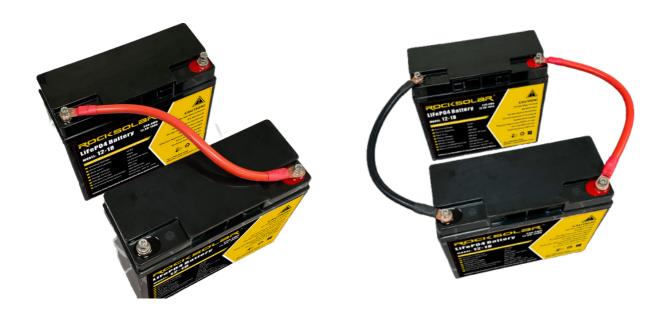

## Connecting to the Rocksolar LiFePO4 Battery:

- 1. Safety Precautions: Before starting the connection process, ensure that all devices are switched off. Always handle the cables with clean, dry hands.
- 2. Locate the Battery Terminals: Identify the positive (+) and negative (-) terminals on your Rocksolar LiFePO4 battery. They are typically color-coded: red for positive and black for negative.
- 3. Connect the Cables: Take the red Rocksolar 8-inch 6AWG Battery Interconnect Cable and connect it to the positive terminal on the battery. Similarly, connect the black cable to the negative terminal.
- 4. Secure the Connection: Ensure that the connections are secure and there's no movement at the connection points. Loose connections can lead to power losses and potential safety risks.
- 5. Connect to the Device: Repeat the process to connect the other ends of the interconnect cables to your device. Remember to match the color of the cable to the color of the terminal.
- 6. Check the Connections: Double-check all connections to ensure they are secure. If everything is properly connected, your device is now ready to be powered by the Rocksolar LiFePO4 battery.