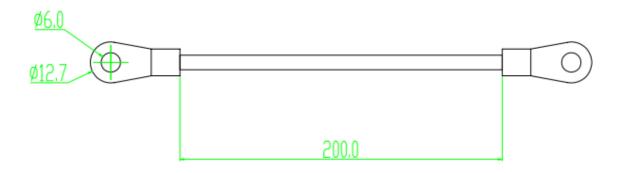

# Rocksolar 8-Inch 6AWG Battery Interconnect Cable User Manual

Thank you for choosing the Rocksolar 8-inch 6AWG Battery Interconnect Cables. These cables are designed to provide secure and reliable connections for your devices. Please follow the instructions below to ensure safe and efficient usage.