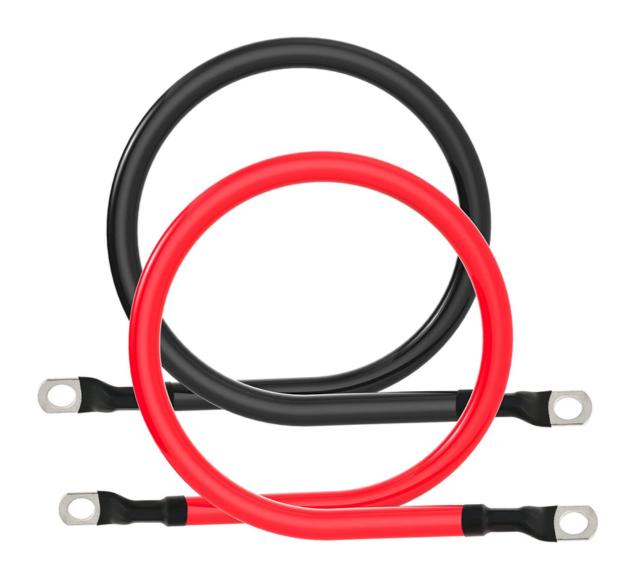

#### **Package Content:**

- 1. Rocksolar 8-inch 6AWG Battery Interconnect Cable Red
- 2. Rocksolar 8-inch 6AWG Battery Interconnect Cable Black