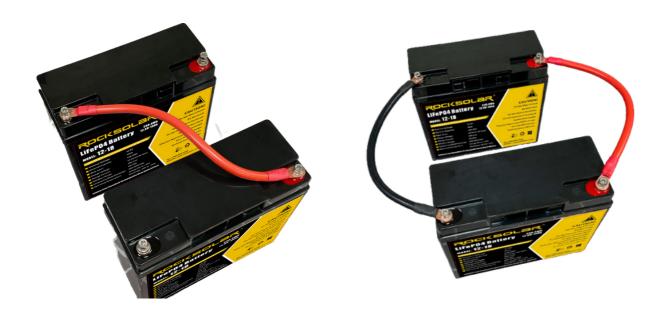

### Connecting to the Rocksolar LiFePO4 Battery:

- 1. Safety Precautions: Before starting the connection process, ensure that all devices are switched off. Always handle the cables with clean, dry hands.
- 2. Locate the Battery Terminals: Identify the positive (+) and negative (-) terminals on your Rocksolar LiFePO4 battery. They are typically color-coded: red for positive and black for negative.
- 3. Connect the Cables: Take the red Rocksolar 12-inch 3AWG Battery Interconnect Cable and connect it to the positive terminal on the battery. Similarly, connect the black cable to the negative terminal.
- 4. Secure the Connection: Ensure that the connections are secure and there's no movement at the connection points. Loose connections can lead to power losses and potential safety risks.
- 5. Connect to the Device: Repeat the process to connect the other ends of the interconnect cables to your device. Remember to match the color of the cable to the color of the terminal.
- 6. Check the Connections: Double-check all connections to ensure they are secure. If everything is properly connected, your device is now ready to be powered by the Rocksolar LiFePO4 battery.