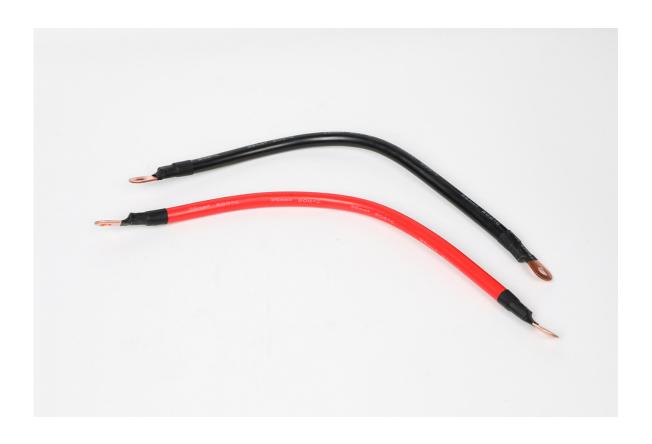

#### **Package Content:**

- 1. Rocksolar 12-inch 3AWG Battery Interconnect Cable Red
- 2. Rocksolar 12-inch 3AWG Battery Interconnect Cable Black