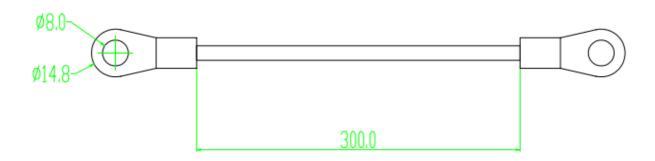

# Rocksolar 12-Inch 3AWG Battery Interconnect Cable User Manual

Thank you for choosing the Rocksolar 12-inch 3AWG Battery Interconnect Cables. These cables are designed to provide secure and reliable connections for your devices. Please follow the instructions below to ensure safe and efficient usage.