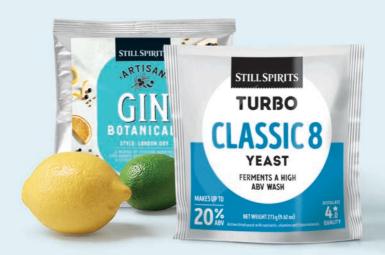

# **TURBO**

A range of yeasts and other ingredients designed to produce a highquality sugar wash in any condition. Perfect for clean tasting vodkas, neutral alcohol for spirit or liqueur flavourings and gin infusion.

Yeast, nutrients and enzymes for crafting spirits from grains and under processed sugars.

High quality botanical blends for crafting home made gin.

# **OUR TURBO YEAST RANGE**

Active dried yeast with nutrients, vitamins, and trace minerals.

Sufficient for up to 25 L (6.6 US Gal).

CLASSIC 8
Ferments a wash
up to 20% ABV

CLASSIC 6
Ferments cleanly under most conditions