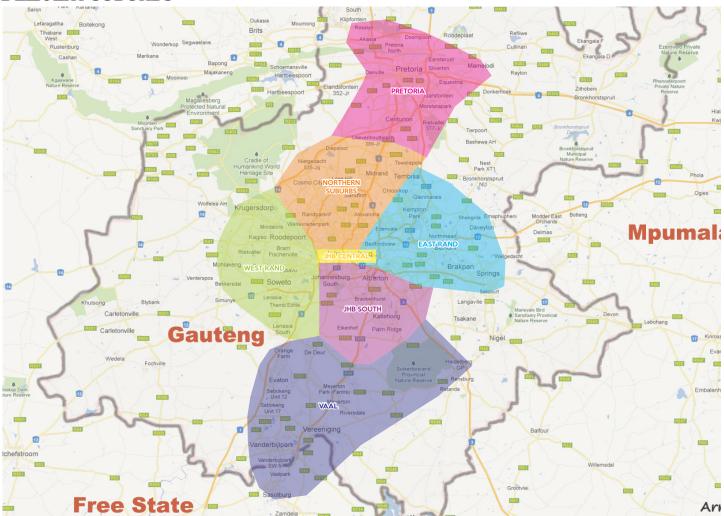

- Please view a more detailed suburb list guide on the second page.

- Deliveries to outlying areas can be arranged by special agreement. These will either require a larger MINIMUM ORDER QUANTITY and/or delivery fee charge.

- Please view the map on the second page to see the suburb guide of these areas.

- No deliveries will be done on weekends or public holidays.

**DELIVERY LEAD TIMES:** Even though there is an area schedule; if the items are in stock, please allow 2-3 working days lead time. Items that are not in stock are subject to manufacturing lead times of between 2-6 weeks and will delay deliveries. Our sales staff will confirm which day you will receive the delivery.

## DELIMERY SUBURDS

This list is a guide to which suburbs in each region we can deliver to. Other suburbs in these regions are not excluded.

| JHB CENTRAL  | WEST RAND     | EAST RAND    | JHB SOUTH    | NORTHERN SUBURBS | PRETORIA       | VAAL           |
|--------------|---------------|--------------|--------------|------------------|----------------|----------------|
| Braamfontein | Krugersdorp   | Bedfordview  | Alberton     | Alexandria       | Akasia         | De Deur        |
| City Deep    | Lenasia       | Benoni       | Alrode       | Branston         | Atteridgeville | Evaton         |
| Cleveland    | Lenasia South | Boksburg     | Alrode South | Chloorkop        | Centurion      | Heidelberg     |
| Crown Mines  | Roodepoort    | Brakpan      | Brakenhurst  | Cosmos City      | Garsfontein    | Meyerton       |
| Fordsburg    | Soweto        | Daveyton     | Eikenhof     | Ferndale         | Irene          | Sasolburg      |
| HIIIbrow     |               | Edenvale     | Glenvista    | Fourways         | Laudium        | Sebokeng       |
| Jeppestown   |               | Germiston    | Katlenhong   | Greenside        | Mamelodi       | Shapeville     |
| Marshaltown  |               | Glen Maris   | Kibler Park  | Kew              | Menlyn         | Vanderbijlpark |
| Mayfair      |               | Isando       | Meyersdal    | Kya Sand         | Montana        | Vereeniging    |
| Robertsham   |               | Jet Park     | Mulbarton    | Kyalami          | Moreleta Park  | Walkerville    |
| Selby        |               | Kempton Park | New Redruth  | Lanseria         | Pretoia North  |                |
| Turffontein  |               | Lindbro Park |              | Melville         | Pretoria CBD   |                |
| Yeoville     |               | Moderfontein |              | Midrand          | Rietfontein    |                |
|              |               | Pomona       |              | Northriding      | Rosslyn        |                |
|              |               | Primrose     |              | Parktown         | Silverlakes    |                |
|              |               | Sebenza      |              | Randburg         | Sliverton      |                |
|              |               | Springs      |              | Rosebank         |                |                |
|              |               | Thembisa     |              | Sandton          |                |                |
|              |               | Wadeville    |              | Strydom Park     |                |                |
|              |               |              |              | Sunninghill      |                |                |
|              |               |              |              | Woodmead         |                |                |
|              |               |              |              | Rivoina          |                |                |