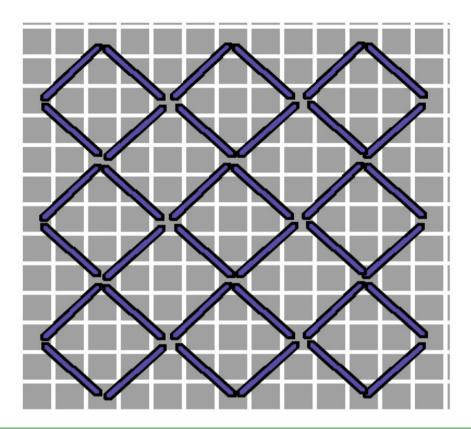

# **Background - Cupid**

Thread Vineyard Silk
Color C-145 Holly
Stitch Byzantine Over 2