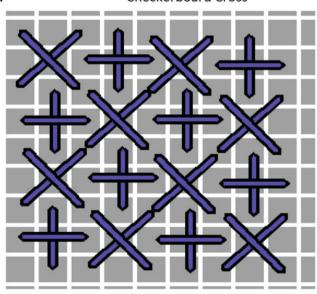

# **Background - Vixen**

Thread Vineyard Silk
Color C-145 Holly

Stitch Checkerboard Cross