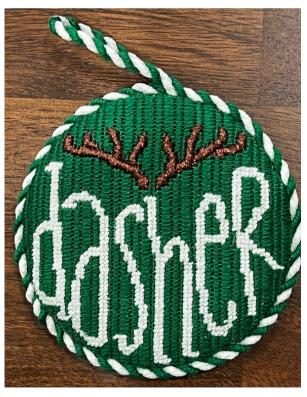

### **Background - Dasher**

Thread Vineyard Silk Color C-145 Holly

Stitch Multi Horizontal Stitches

Stitch in vertical rows. Start at the top by the antlers and stitch the columns working around the antlers. Then, continue stitching down around the name.