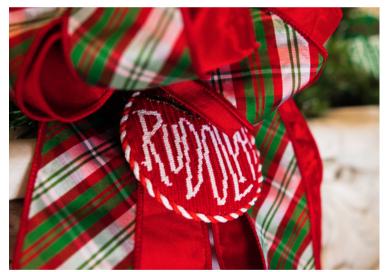

# **Background - Rudolph**

Thread Vineyard Silk
Color C-007 Holiday
Stitch Satin Over 2 Columns