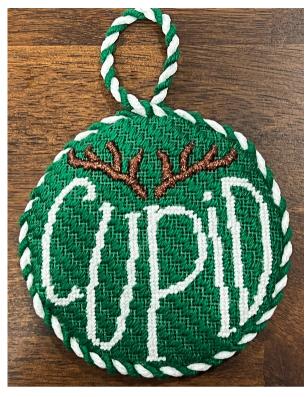

# **Background - Cupid**

Thread Vineyard Silk
Color C-145 Holly
Stitch Byzantine Over 2