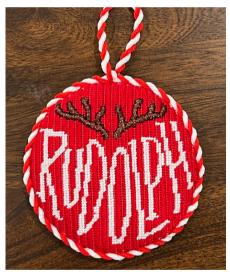

# **Background - Rudolph**

Thread Vineyard Silk
Color C-007 Holiday
Stitch Satin Over 2 Columns