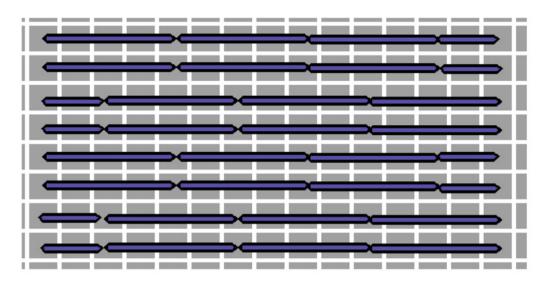

# **Background - Comet**

Thread Vineyard Silk
Color C-145 Holly

Stitch Horizontal Satin Over 4