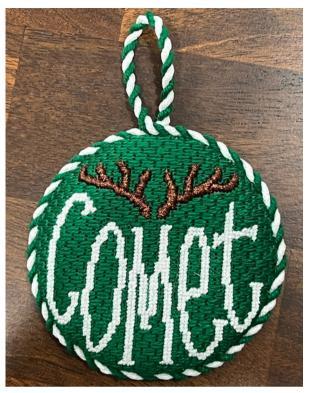

# **Background - Comet**

Thread Vineyard Silk
Color C-145 Holly

Stitch Horizontal Satin Over 4