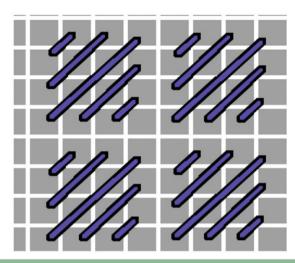

### **Background - Dancer**

Thread Vineyard Silk Color C-145 Holly

Stitch Diagonal Over 2 Skipping Rows