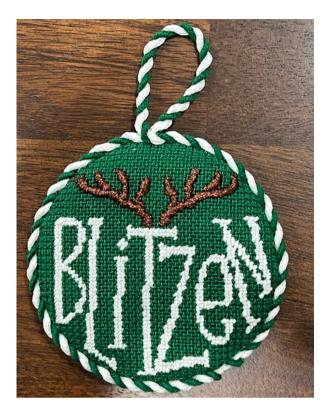

# **Background - Blitzen**

Thread Vineyard Silk
Color C-145 Holly
Stitch T-stitch