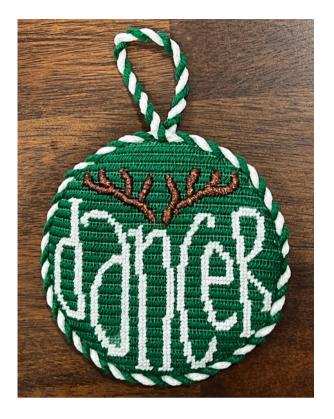

### **Background - Dancer**

Thread Vineyard Silk Color C-145 Holly

Stitch Diagonal Over 2 Skipping Rows