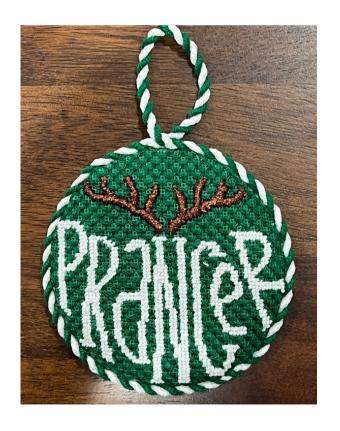

#### **Background - Prancer**

Thread Vineyard Silk Color C-145 Holly

Stitch Alicia's Lace (no fill)