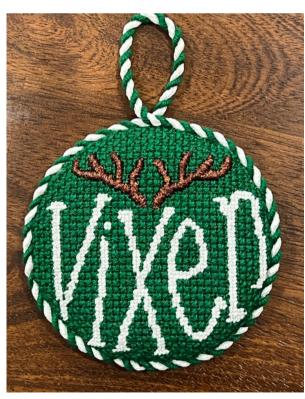

# **Background - Vixen**

Thread Vineyard Silk
Color C-145 Holly

Stitch Checkerboard Cross