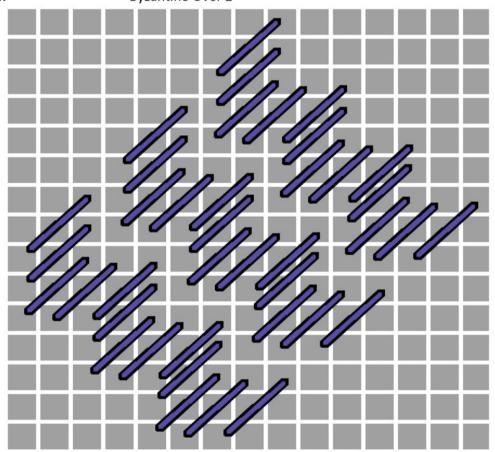

# **Background - Cupid**

Thread Vineyard Silk
Color C-145 Holly
Stitch Byzantine Over 2