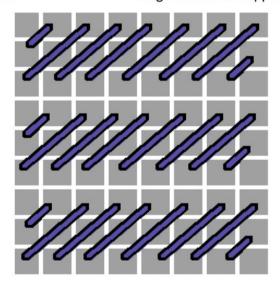

### **Background - Dancer**

Thread Vineyard Silk Color C-145 Holly

Stitch Diagonal Over 2 Skipping Rows