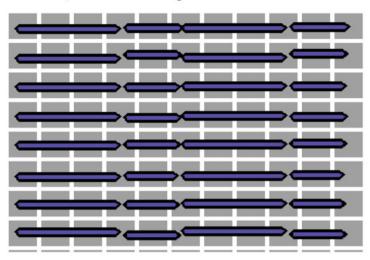

# **Background - Comet**

Thread Vineyard Silk
Color C-145 Holly

Stitch Horizontal Satin Over 4