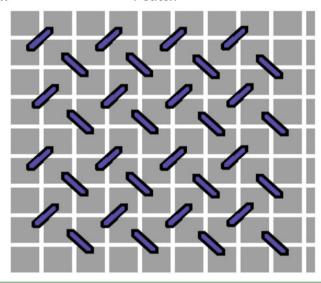

# **Background - Donner**

Thread Vineyard Silk
Color C-145 Holly
Stitch Skipping Scotch