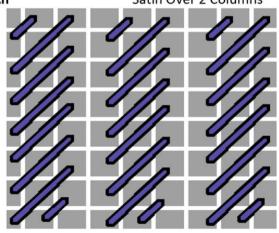

# **Background - Rudolph**

Thread Vineyard Silk
Color C-007 Holiday
Stitch Satin Over 2 Columns