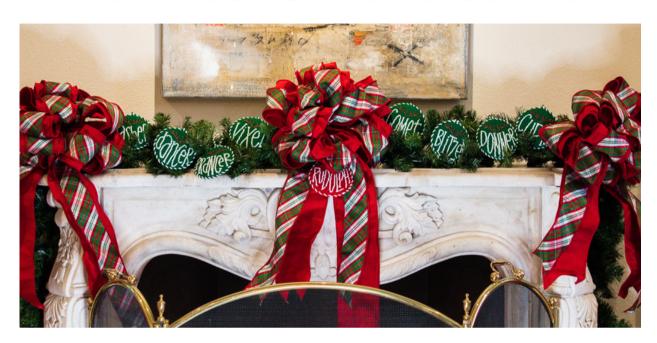

# **Reindeer Garland Series**

### **Reindeer Garland Series Stitch Guide**

| Material List    |             |               |     |               |  |  |  |  |  |
|------------------|-------------|---------------|-----|---------------|--|--|--|--|--|
|                  | Name        | Color         | Qty | Section       |  |  |  |  |  |
| Wiltex           |             |               |     |               |  |  |  |  |  |
| Vin              | eyard Silk  | C-007 Holiday | 1   | Background    |  |  |  |  |  |
| Vin              | eyard Silk  | C-145 Holly   | 4   | Background    |  |  |  |  |  |
| Caron Collection |             |               |     |               |  |  |  |  |  |
|                  |             |               |     |               |  |  |  |  |  |
| Sno              | w-100 yds   | 00 White      | 1   | Names         |  |  |  |  |  |
| DMC              |             |               |     |               |  |  |  |  |  |
|                  | le Cotton 5 | 300           | 1   | Antlers       |  |  |  |  |  |
|                  | io cotton o | 300           | -   | 7 11 11 11 11 |  |  |  |  |  |
| Rainbow          | Gallery     |               |     |               |  |  |  |  |  |
| Fyr              | e Werks     | FT2           | 2   | Antlers       |  |  |  |  |  |
|                  |             |               |     |               |  |  |  |  |  |
| Reindeer Names   |             |               |     |               |  |  |  |  |  |
| Thread           |             | Snow          |     |               |  |  |  |  |  |
| Color            |             | 00 White      |     |               |  |  |  |  |  |