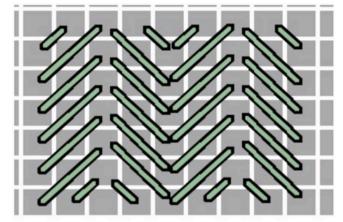

# Calendar Series - October 31st NDLPT Designs

| Material List                |                   |            |  |  |
|------------------------------|-------------------|------------|--|--|
| Name                         | Color             | Section    |  |  |
| Rainbow Gallery              |                   |            |  |  |
| Silk Lame                    | SL01              | Witch      |  |  |
| Silk Lame                    | SL85              | Background |  |  |
| Petite Silk Lame             | SP146             | 31 & Witch |  |  |
| Petite Silk Lame             | SP12              | 31 & Witch |  |  |
| Tilli Tomas                  |                   |            |  |  |
| Essentials                   | 761 Clotted Cream | Hair       |  |  |
| Essentials                   | 624 Lamb          | Face/Skin  |  |  |
| Essentials                   | 502 White         | Witch      |  |  |
| Essentials                   | 628 Otter         | Broom      |  |  |
| Essentials                   | 533 Lady Slipper  | Face/Skin  |  |  |
| Silk Road Fibers             |                   |            |  |  |
| Straw Silk                   | Amber Waves       | Broom      |  |  |
| Straw Silk                   | Hocus Pocus       | Background |  |  |
| Fuch all'shares to           |                   |            |  |  |
| Embellishments               | Plack             | Letters    |  |  |
| Size 14/15 Beads             | Black             |            |  |  |
|                              | Backgr            | ound       |  |  |
| First Stitch - Green in Grap |                   |            |  |  |
| Thread                       | Straw Silk        |            |  |  |
| Color                        | Hocus Pocus       |            |  |  |
| Stitch                       | Trellis           |            |  |  |
| Second Stitch - Purple in G  |                   |            |  |  |
| Thread                       | Silk Lame         |            |  |  |
| Color                        | SL85              |            |  |  |
| Stitch                       | Smyrna Cross      |            |  |  |
|                              |                   |            |  |  |