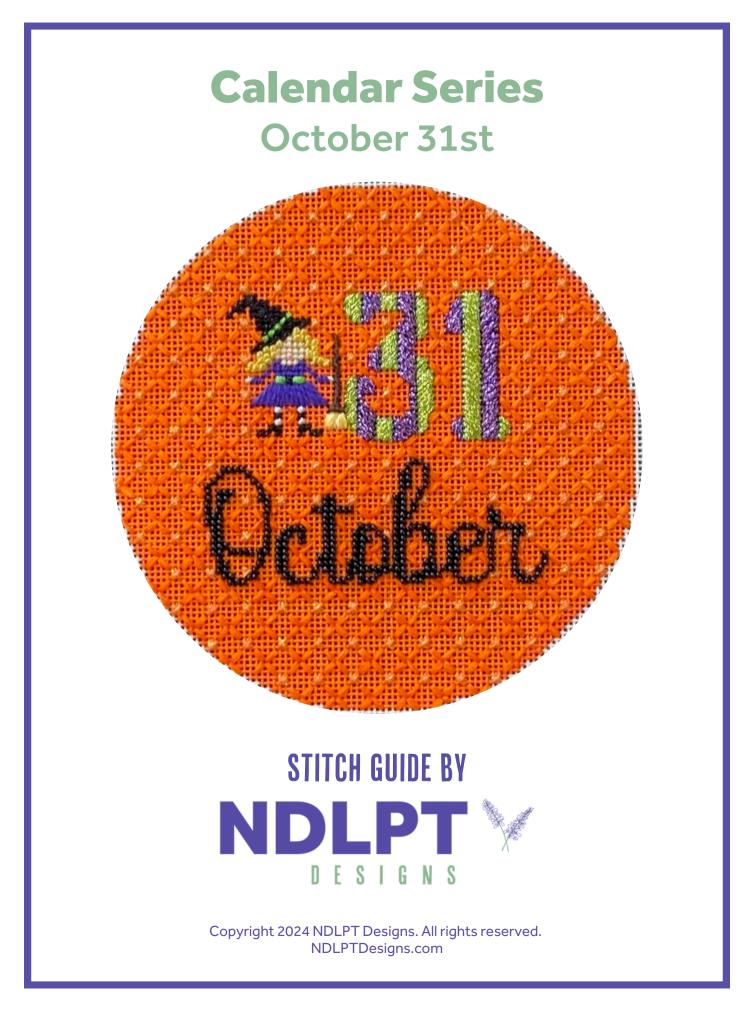

# Calendar Series - October 31st NDLPT Designs

| Material List                |                   |            |  |  |
|------------------------------|-------------------|------------|--|--|
| Name                         | Color             | Section    |  |  |
| Rainbow Gallery              |                   |            |  |  |
| Silk Lame                    | SL01              | Witch      |  |  |
| Silk Lame                    | SL85              | Background |  |  |
| Petite Silk Lame             | SP146             | 31 & Witch |  |  |
| Petite Silk Lame             | SP12              | 31 & Witch |  |  |
| Tilli Tomas                  |                   |            |  |  |
| Essentials                   | 761 Clotted Cream | Hair       |  |  |
| Essentials                   | 624 Lamb          | Face/Skin  |  |  |
| Essentials                   | 502 White         | Witch      |  |  |
| Essentials                   | 628 Otter         | Broom      |  |  |
| Essentials                   | 533 Lady Slipper  | Face/Skin  |  |  |
| Silk Road Fibers             |                   |            |  |  |
| Straw Silk                   | Amber Waves       | Broom      |  |  |
| Straw Silk                   | Hocus Pocus       | Background |  |  |
| Fuch all'shares to           |                   |            |  |  |
| Embellishments               | Plack             | Letters    |  |  |
| Size 14/15 Beads             | Black             |            |  |  |
|                              | Backgr            | ound       |  |  |
| First Stitch - Green in Grap |                   |            |  |  |
| Thread                       | Straw Silk        |            |  |  |
| Color                        | Hocus Pocus       |            |  |  |
| Stitch                       | Trellis           |            |  |  |
| Second Stitch - Purple in G  |                   |            |  |  |
| Thread                       | Silk Lame         |            |  |  |
| Color                        | SL85              |            |  |  |
| Stitch                       | Smyrna Cross      |            |  |  |
|                              |                   |            |  |  |