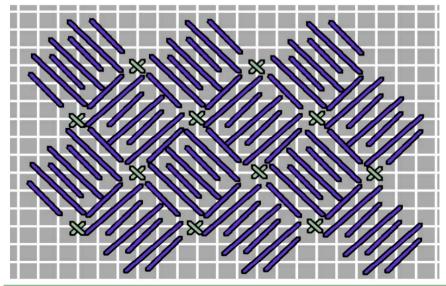

#### **First Stitch**

Chart ColorPurpleThreadPepper Pot

Color Pink Lemonade 13

Stitch Modified Scoth with Cross

# **Second Stitch**

Chart ColorGreenThreadSilk LameColorSL108

Stitch Modified Scotch with Cross

**Black & White Checks** 