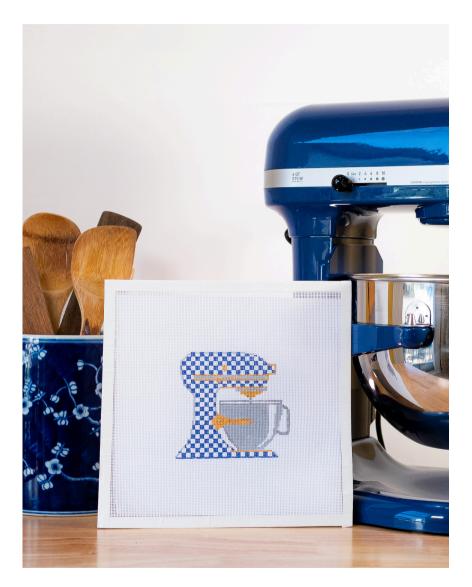

# Kitchen Mixer Series Blue & White Check

Copyright 2023 NDLPT Designs. All rights reserved. NDLPTDesigns.com

# Mixer Series Stitch Guide Blue & White Check

| Material List          |                  |     |                                       |
|------------------------|------------------|-----|---------------------------------------|
| Name                   | Color            | Qty | Section                               |
| Rainbow Gallery        |                  |     |                                       |
| Silk Lame              | SL108            | 1   | Background                            |
| Vater-n-Ice            | WT1 & WT15       | 1   | Silver Bowl and Silver Parts of Mixer |
| yre Werks              | F1, FT62 & F45   | 1   | Silver Bowl and Silver Parts of Mixer |
| Neon Rays              | N01              | 1   | Silver Bowl and Silver Parts of Mixer |
| lanet Earth            |                  |     |                                       |
| epper Pot              | Pink Lemonade 13 | 1   | Background                            |
| hreadworx              |                  |     |                                       |
| Overdyed Floss (4 ply) | 10241            | 1   | Blue Checks                           |
| Overdyed Floss (4 ply) | 10301            | 1   | White Checks                          |
| Overdyed Kreinik #12   | 911221           | 1   | Silver Bowl and Silver Parts of Mixer |