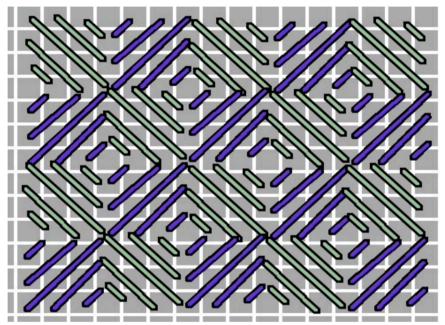

#### **First Stitch**

Graph Color Purple

Thread Threadworx Overdyed Floss (4 ply)

**Color** 10241

Stitch Alternating Scotch

# **Second Stitch**

Graph Color Green

Thread Threadworx Overdyed Floss (4 ply)

**Color** 10301

Stitch Alternating Scotch

<sup>\*\*\*</sup>On the perimeter of mixer the white areas are painted silver, please stitch with white thread (no silver).