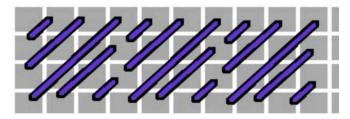

#### **First Stitch**

Graph Color Purple

Thread Threadworx Overdyed Floss (4 ply)

**Color** 10241

Stitch Alternating Scotch