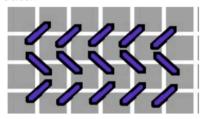

# **Second Stitch**

Graph Color Green

Thread Threadworx Overdyed Floss (4 ply)

**Color** 10301

Stitch Alternating Scotch

<sup>\*\*\*</sup>On the perimeter of mixer the white areas are painted silver, please stitch with white thread (no silver).