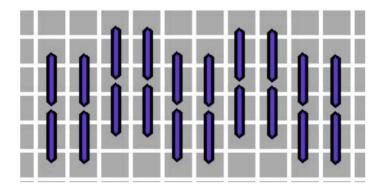

#### **First Stitch**

Graph Color Purple

Thread Threadworx Overdyed Floss (4 ply)

**Color** 10241

Stitch Alternating Scotch

# **Second Stitch**

Graph Color Green

Thread Threadworx Overdyed Floss (4 ply)

**Color** 10301

Stitch Alternating Scotch

<sup>\*\*\*</sup>On the perimeter of mixer the white areas are painted silver, please stitch with white thread (no silver).