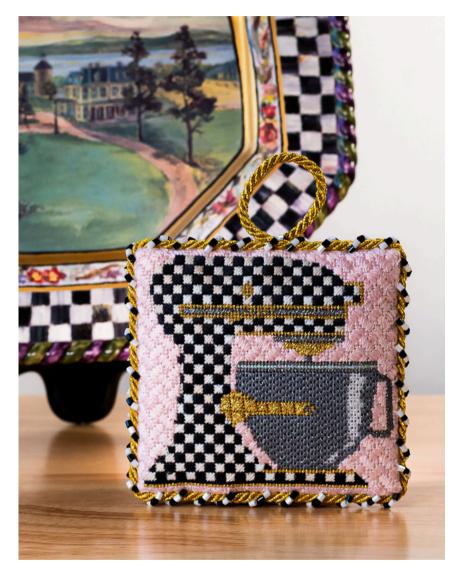

## Kitchen Mixer Series Black & White Check

### Mixer Series Stitch Guide Black & White Check

| Material List          |                           |     |                                       |  |
|------------------------|---------------------------|-----|---------------------------------------|--|
| Name                   | Color                     | Qtv | Section                               |  |
| Rainbow Gallery        |                           |     |                                       |  |
| Silk Lame              | SL108                     | 1   | Background                            |  |
| Water-n-Ice            | WT1 & WT15                | 1   | Silver Bowl and Silver Parts of Mixer |  |
| Fyre Werks             | F1, FT62 & F45            | 1   | Silver Bowl and Silver Parts of Mixer |  |
| Neon Rays              | N01                       | 1   | Silver Bowl and Silver Parts of Mixer |  |
|                        |                           |     |                                       |  |
| Planet Earth           |                           |     |                                       |  |
| Pepper Pot             | Pink Lemonade 13          | 1   | Background                            |  |
| _                      |                           |     |                                       |  |
| Threadworx             |                           |     |                                       |  |
| Overdyed Floss (4 ply) | 11213                     | 1   | Black & White Checks                  |  |
| Overdyed Floss (4 ply) | 10301                     | 1   | Black & White Checks                  |  |
| Overdyed Kreinik #12   | 911221                    | 1   | Silver Bowl and Silver Parts of Mixer |  |
|                        | Background                |     |                                       |  |
| First Stitch           |                           |     |                                       |  |
| Chart Color            | Purple                    |     |                                       |  |
| Thread                 | Pepper Pot                |     |                                       |  |
| Color                  | Pink Lemonade 13          |     |                                       |  |
| Stitch                 | Modified Scoth with Cross |     |                                       |  |
|                        |                           |     |                                       |  |
| Second Stitch          |                           |     |                                       |  |
| Chart Color            | Green                     |     |                                       |  |
| Thread                 | Silk Lame                 |     |                                       |  |
| Color                  | SL108                     |     |                                       |  |
| Stitch                 | Modified Scoth with Cross |     |                                       |  |
|                        | Black & White Checks      |     |                                       |  |

#### **First Stitch**

| Graph Color | Purple                            |
|-------------|-----------------------------------|
| Thread      | Threadworx Overdyed Floss (4 ply) |
| Color       | 11213                             |
| Stitch      | Alternating Scotch                |
|             |                                   |

#### Second Stitch

Graph Color Thread Color Stitch Green Threadworx Overdyed Floss (4 ply) 10301 Alternating Scotch

\*\*\*On the perimeter of mixer the white areas are painted silver, please stitch with white thread (no silver).

|              | Silver Bowl and Silver Parts of Mixer |
|--------------|---------------------------------------|
| First Stitch |                                       |
| Section      | Bowl                                  |
| Thread       | Double Baby Brick                     |
| Color        | Water-n-Ice                           |
| Stitch       | WT1 & WT15                            |
|              |                                       |

Second Stitch Section

Arm of side of bowl

Thread Color Stitch Threadworx Overdyed Kreinik #12 911221 Scotch

#### Sixth Stitch

Section Thread Color Stitch Dark Rim of bowl at top Fyre Werks FT62 & F45 Lazy Knitting - Horizontal

Handle of Bowl Diagonal Satin Fyre Werks FT62

Gold and Silver band at top of mixer and bottom of bowl Tent and Diagonal Satin Fyre Werks F1 & FT62

Black Lines Tent Neon Rays N01