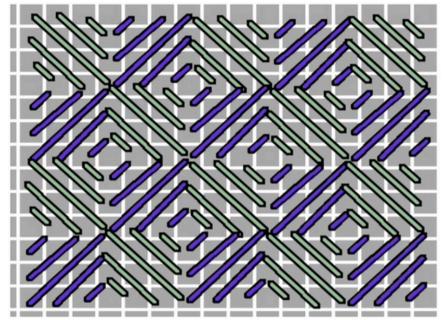

### Mixer Series Stitch Guide Black & White Check

| Material List          |                           |     |                                       |  |
|------------------------|---------------------------|-----|---------------------------------------|--|
| Name                   | Color                     | Qtv | Section                               |  |
| Rainbow Gallery        |                           |     |                                       |  |
| Silk Lame              | SL108                     | 1   | Background                            |  |
| Water-n-Ice            | WT1 & WT15                | 1   | Silver Bowl and Silver Parts of Mixer |  |
| Fyre Werks             | F1, FT62 & F45            | 1   | Silver Bowl and Silver Parts of Mixer |  |
| Neon Rays              | N01                       | 1   | Silver Bowl and Silver Parts of Mixer |  |
|                        |                           |     |                                       |  |
| Planet Earth           |                           |     |                                       |  |
| Pepper Pot             | Pink Lemonade 13          | 1   | Background                            |  |
| _                      |                           |     |                                       |  |
| Threadworx             |                           |     |                                       |  |
| Overdyed Floss (4 ply) | 11213                     | 1   | Black & White Checks                  |  |
| Overdyed Floss (4 ply) | 10301                     | 1   | Black & White Checks                  |  |
| Overdyed Kreinik #12   | 911221                    | 1   | Silver Bowl and Silver Parts of Mixer |  |
|                        | Background                |     |                                       |  |
| First Stitch           |                           |     |                                       |  |
| Chart Color            | Purple                    |     |                                       |  |
| Thread                 | Pepper Pot                |     |                                       |  |
| Color                  | Pink Lemonade 13          |     |                                       |  |
| Stitch                 | Modified Scoth with Cross |     |                                       |  |
|                        |                           |     |                                       |  |
| Second Stitch          |                           |     |                                       |  |
| Chart Color            | Green                     |     |                                       |  |
| Thread                 | Silk Lame                 |     |                                       |  |
| Color                  | SL108                     |     |                                       |  |
| Stitch                 | Modified Scoth with Cross |     |                                       |  |
|                        | Black & White Checks      |     |                                       |  |

#### **First Stitch**

| Graph Color | Purple                            |
|-------------|-----------------------------------|
| Thread      | Threadworx Overdyed Floss (4 ply) |
| Color       | 11213                             |
| Stitch      | Alternating Scotch                |
|             |                                   |

#### Second Stitch

Graph Color Thread Color Stitch Green Threadworx Overdyed Floss (4 ply) 10301 Alternating Scotch

\*\*\*On the perimeter of mixer the white areas are painted silver, please stitch with white thread (no silver).