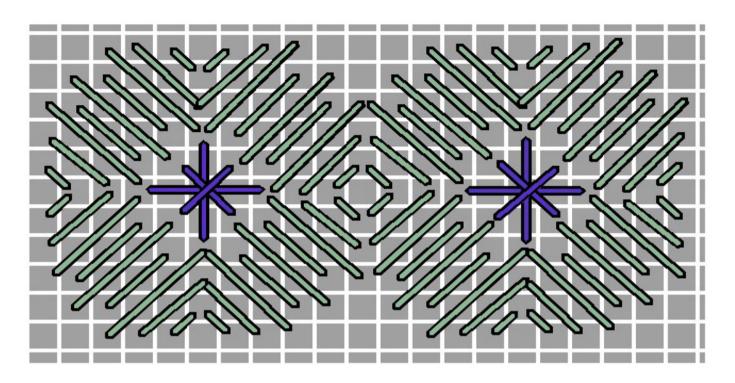

#### **First Stitch**

Graph Color Red

Thread Kreinik #12

Color 032

Stitch Diagonal Mosaic

#### **Second Stitch**

Graph Color White
Thread Neon Rays
Color N119

Stitch Diagonal Mosaic

\*\*\*On the perimeter of mixer the white areas are painted silver, continue to stitch with white thread, not silver