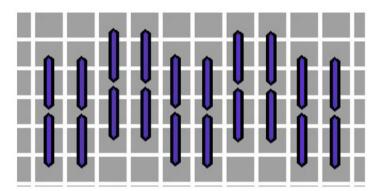

#### **First Stitch**

**Chart Color** Green **Thread** Pepper Pot Color Friscee 226 Stitch Scotch Variation

#### **Second Stitch**

**Chart Color Purple Thread** Neon Rays + NP37 Color

Scotch Variation Stitch

<sup>\*\*\*</sup>I like to split the green stitches into the top half and bottom half. First stitch one horizontal row (left to right) of the top half. Then stitch the bottom section from right to left.