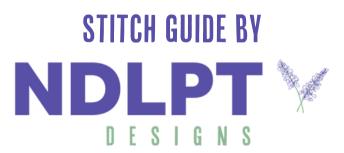

#### **First Stitch**

**Chart Color** Green **Thread** Pepper Pot Color Friscee 226 Stitch Scotch Variation

#### **Second Stitch**

**Chart Color Purple Thread** Neon Rays + NP37 Color

Scotch Variation Stitch

<sup>\*\*\*</sup>I like to split the green stitches into the top half and bottom half. First stitch one horizontal row (left to right) of the top half. Then stitch the bottom section from right to left.