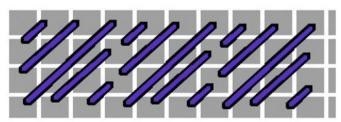

### **Candy Cane Stripes**

#### **First Stitch**

Graph Color Red

Thread Kreinik #12

Color 032

Stitch Diagonal Mosaic

#### **Second Stitch**

Graph Color White
Thread Neon Rays
Color N119

Stitch Diagonal Mosaic

\*\*\*On the perimeter of mixer the white areas are painted silver, continue to stitch with white thread, not silver