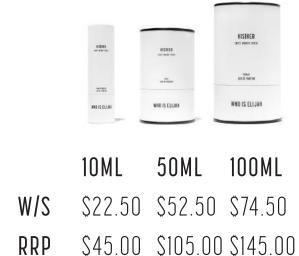

|     | 10ML    | 50ML     | 100ML    |
|-----|---------|----------|----------|
| W/S | \$22.50 | \$52.50  | \$74.50  |
| RRP | \$45.00 | \$105.00 | \$145.00 |