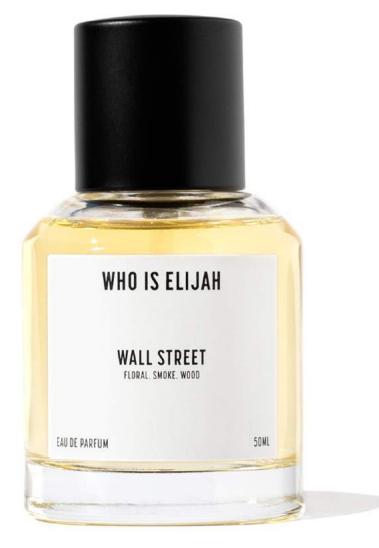

## WALL STREET

ROSE RASPBERRY EGYPTIAN GERANIUM OUD WOOD INCENSE SAFFRON AMBERWOOD BENZOIN LEATHER

|     | MAL DOUBLE             | RAVE STREET<br>Loss and Ant  | MALL STREET<br>into your war |
|-----|------------------------|------------------------------|------------------------------|
|     | we and account         | USIONA<br>WEATING TO A STATE | WHO IS ELIAR                 |
|     |                        |                              |                              |
|     | 10ML                   | 50ML                         | 100ML                        |
| W/S | <b>10ML</b><br>\$27.50 | <b>50ML</b><br>\$62.50       |                              |

### FLORAL. SMOKE. WOOD

Welcome to WALL STREET. Just like the name portrays, be instantly transported to the hustle of New York City. The City that never sleeps, that thrives off creativity & ambition, this smoky, woody fragrance will ignite the power in you to be unstoppable. Just like the first day of spring, top notes of rose & raspberry will remind you that power is nothing without passion.

#### PRODUCT INGREDIENTS

Parfum, Benzyl salicylate, Cinnamal, Cinnamyl alcohol, Citral, Citronellol, Eugenol, Farnesol, Geranio, Linalool.