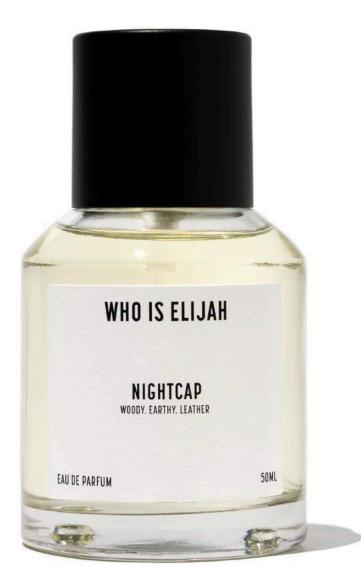

## NIGHTCAP

#### PEAR CARDAMON **VIOLET LEAF HEGHTEAU ORRIS ROOT CYPRESS** WHO IS ELIJAH WEST INDIAN SANDALWOOD 10ML **50ML BLONDE CEDAR** \$62.50 \$84.50 W/S \$27.50 **MYSORE SANDALWOOD** MADAGASCAR VETIVER \$55.00 \$125.00 \$169.00 RRP

### WOODY, EARTHY, LEATHER

meet NIGHTCAP. A perfume for the nighthawks.

The one's who live life to the fullest with no regrets. This woody leather scent will transport you to athrilling moment in time. Your lover will want to rip your clothes off, just to be closer to your skin.

Inspired by your favourite nights and rebellious memories that will last you a lifetime. You come alive at the hour of midnight. You have lived through the 90's grunge period and have transported to today.

## **PRODUCT INGREDIENTS**

Alcohol, Parfum, OTNE, DPMI, Alpha-Cedrene, Rose ketones, Cedr-8-ene, Longifolene, Beta-Cedrene