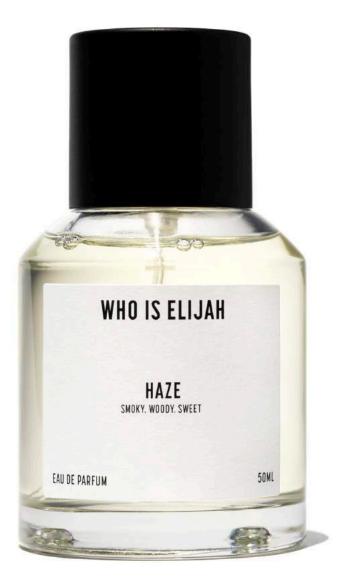

## SMOKY. WOODY. SWEET

meet HAZE, the perfect date night fragrance. Wear it to your favourite dimly lit, intimate restaurant on a cold winters night & let the allure of your scent invite the long-awaited kiss on your neck you have been waiting for.