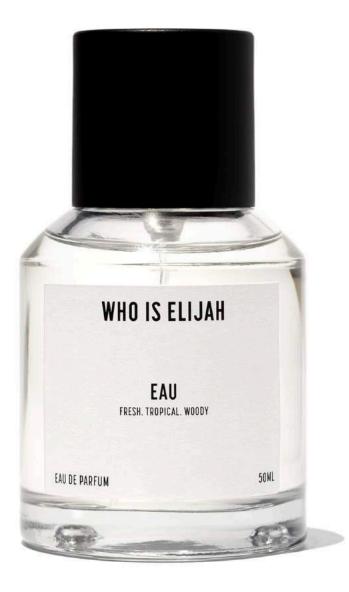

## FEATURED IN

NIGHTCAP

TRANSPORT

WHO IS ELIJAH

100ML

POPSUGAR.

EAU

PEAR STEMS GREEN LEAVES BERGAMOT BLACK FIG COCONUT MILK ITALIAN IRIS WOOD TONKA MUSK MOSS

### FRESH. TROPICAL. WOODY

We have created a time capsule of summer nostalgia & the thirst for escapism.

EAU is a radiant & sexy scent, that perfectly blends notes of pear stems, Green Leaves & Bergamot on the top, Black Fig, Coconut Milk & Italian Iris in the middle & Wood, Tonka, Musk & Moss at the bottom. This fragrance has no gender, nor any boundaries. This scent will capture the hearts & skin of those forever chasing the sun & the freedom of a summer romance. We want to make these your hot, sultry day & nights last forever, and we believe we have with EAU.

W/S

RRP

PRODUCT INGREDIENTS Alcohol, Parfum, Citral, Coumarin, Geraniol, Linalool

BEAUTY/crew