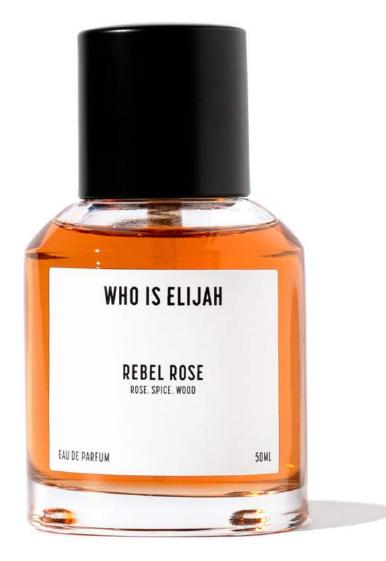

### ROSE. SPICE. WOOD

Meet the REBEL of WALL STREET. Like a rose on fire, rebel rose kindles a gentle femininity with distinct masculinity. Inspiring you to write your own rules, rebel rose intoxicatingly blends woodsy spice and leather with florals, vanilla and white musk.

W/S

RRP

PRODUCT INGREDIENTS

Parfum, Cinnamal, Cinnamyl alcohol, Citral, Coumarin, Geraniol, Hexyl cinnamal, Linalool, Citronellol, Alpha-Isomethyl Ionone

**GRITTY** pretty

## **REBEL ROSE**