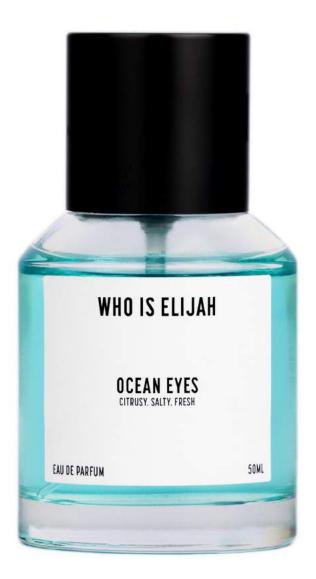

### CITRUSY. SALTY. FRESH

Enlighten the senses with a bright, invigorating blend of grapefruit & mandarin orange. Refreshing notes of Sea Salt & Juniper embody the feeling of a deep plunge into the crisp, blue ocean, exciting the energy that flows throughout the body. Lingering notes of musk & amberwood provide a gentle warmth much like the touch of the sun against the skin on a day spent lost in the deep blue eyes of the ocean.

#### PRODUCT INGREDIENTS

Alcohol, Water, Parfum (alpha Iso Methylionone, Amyl Cinnamal, Benzyl Alcohol, Benzyl Benzoate, Citral, Citronellol, Eugenol, Geraniol, Hexyl Cinnamal, Hydroxycitronellal, Isoeugenol, Limonene, Linalool)

## **OCEAN EYES**

LAUNCHING JANUARY 2024

FOUNDER & CREATIVE DIRECTOR

raquel@whoiselijah.com.au

MARKETING

jasmine@whoiselijah.com.au

CONTACT