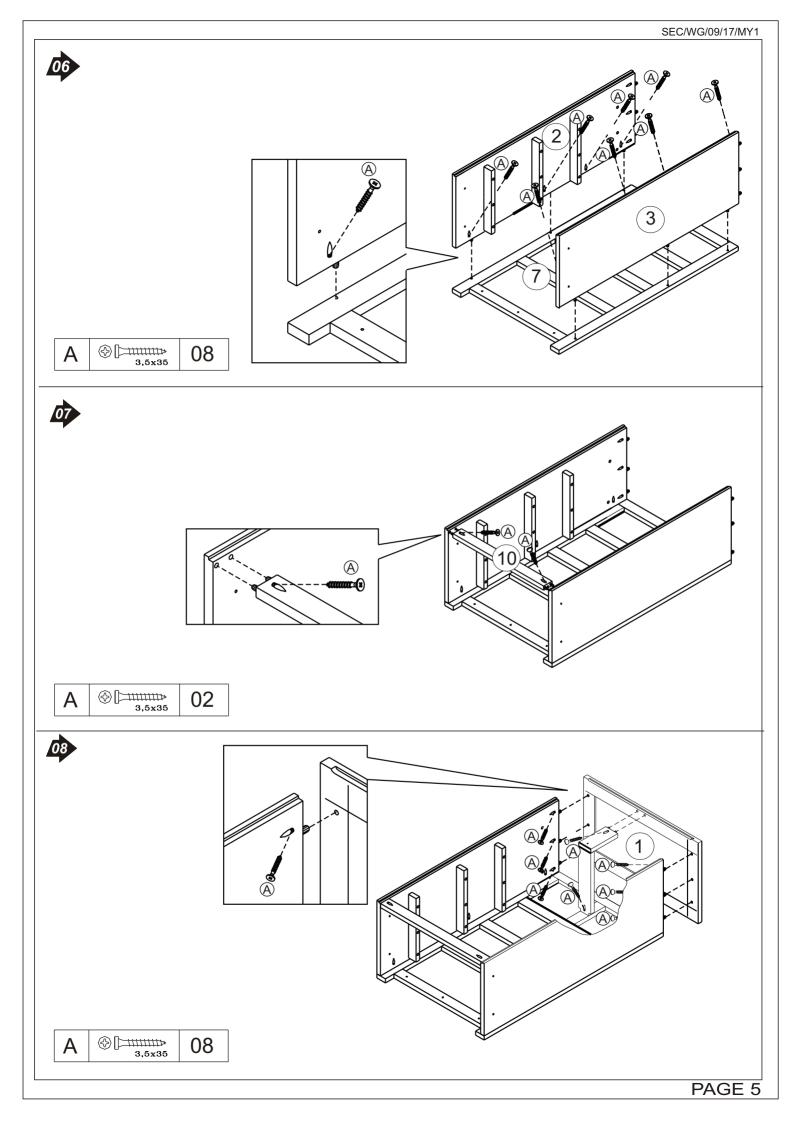

rge Drawer Front  | 01 |
| 21 | Back Panel          | 01 |
| 22 | Hardware Kit        | 01 |

### **FITTINGS**



- \* Please check contents and read the instructions before commencing assembly.
- \* Assemble this product following the enclosed instructions carefully.
- \* Please take care to avoid damaging parts during assembly.

| Α |          | 26 |
|---|----------|----|
| В |          | 44 |
| С | 10 x 10  | 23 |
| D |          | 06 |
| Е | Ø 8 x 30 | 50 |

| F | 3/16" x 3/4"                                        | 08 |
|---|-----------------------------------------------------|----|
| G | ④ [ <del>************************************</del> | 05 |
| Н | ⊕ [ <del></del>                                     | 24 |
| I | 1x<br>0 <sub>2x</sub>                               | 01 |















#### **WARNING**

Serious or fatal injuries can occur from furniture tipping over. To prevent the furniture from tipping over we recommend that it is permanently fixed to the wall.

Wall fixings are not supplied with this product as different wall materials require different types of fixing devices.

Please make sure you use fixings suitable for the walls in your home.