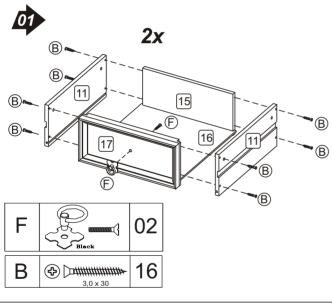

  PAGE 1

| 01 | Тор                   | 01 |
|----|-----------------------|----|
| 02 | Right Side Panel      | 01 |
| 03 | Left Side Panel       | 01 |
| 04 | Back Upright          | 01 |
| 05 | Centre Drawer Runner  | 01 |
| 06 | Drawer Runner         | 80 |
| 07 | Front Frame           | 01 |
| 08 | Side Plinth           | 02 |
| 09 | Front Plinth          | 01 |
| 10 | Bottom Back Crossbeam | 01 |
| 11 | Small Drawer Side     | 80 |

| 12 | Medium Drawer Back  | 02 |
|----|---------------------|----|
| 13 | Drawer Bottom       | 03 |
| 14 | Medium Drawer Front | 02 |
| 15 | Small Drawer Back   | 02 |
| 16 | Small Drawer Bottom | 02 |
| 17 | Small Drawer Front  | 02 |
| 18 | Large Drawer Back   | 01 |
| 19 | Large Drawer Side   | 02 |
| 20 | Large Drawer Front  | 01 |
| 21 | Back Panel          | 01 |
| 22 | Hardware Kit        | 01 |

| Α |          | 26 |
|---|----------|----|
| В |          | 44 |
| С | 10 x 10  | 23 |
| D |          | 06 |
| Е | Ø 8 x 30 | 50 |

| F | 3/16" x 3/4"                                        | 08 |
|---|-----------------------------------------------------|----|
| G | ④ [ <del>************************************</del> | 05 |
| Н | ⊕ [ <del></del>                                     | 24 |
| I | 1x<br>0 <sub>2x</sub>                               | 01 |