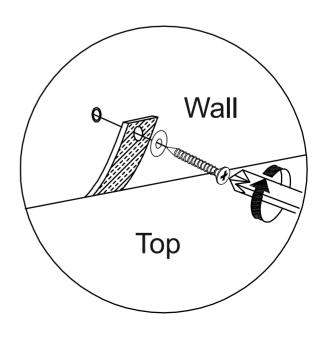

#### **WARNING**

Serious or fatal injuries can occur from furniture tipping over. To prevent the furniture from tipping over we recommend that it is permanently fixed to the wall.

Wall fixings are not supplied with this product as different wall materials require different types of fixing devices.

Please make sure you use fixings suitable for the walls in your home.