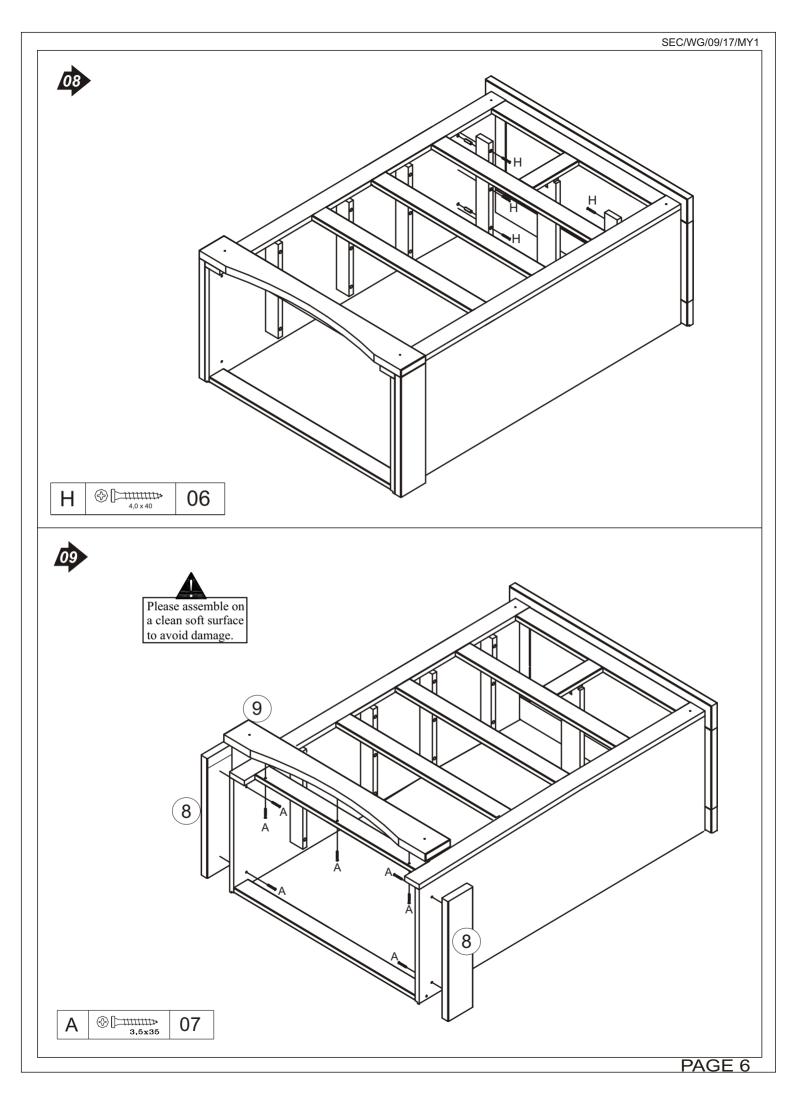

e Drawer Front  | 01 |
| 21 | Back Panel          | 01 |
| 22 | Hardware Kit        | 01 |

### **FITTINGS**



- \* Please check contents and read the instructions before commencing assembly.
- \* Assemble this product following the enclosed instructions carefully.
- \* Please take care to avoid damaging parts during assembly.

| Α |          | 26 |
|---|----------|----|
| В |          | 44 |
| С | 10 x 10  | 23 |
| D |          | 06 |
| Е | Ø 8 x 30 | 50 |

| F | 3/16" x 3/4"                                        | 08 |
|---|-----------------------------------------------------|----|
| G | ④ [ <del>************************************</del> | 05 |
| Н | ⊕ [ <del></del>                                     | 24 |
| I | 1x<br>0 <sub>2x</sub>                               | 01 |















#### **WARNING**

Serious or fatal injuries can occur from furniture tipping over. To prevent the furniture from tipping over we recommend that it is permanently fixed to the wall.

Wall fixings are not supplied with this product as different wall materials require different types of fixing devices.

Please make sure you use fixings suitable for the walls in your home.