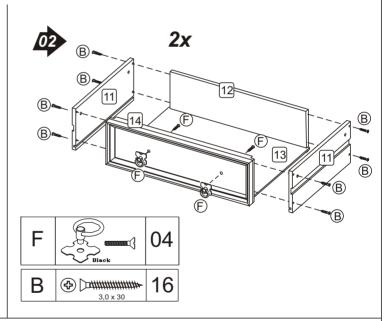

  PAGE 1

| 01 | Тор                   | 01 |
|----|-----------------------|----|
| 02 | Right Side Panel      | 01 |
| 03 | Left Side Panel       | 01 |
| 04 | Back Upright          | 01 |
| 05 | Centre Drawer Runner  | 01 |
| 06 | Drawer Runner         | 80 |
| 07 | Front Frame           | 01 |
| 08 | Side Plinth           | 02 |
| 09 | Front Plinth          | 01 |
| 10 | Bottom Back Crossbeam | 01 |
| 11 | Small Drawer Side     | 80 |

| 12 | Medium Drawer Back  | 02 |
|----|---------------------|----|
| 13 | Drawer Bottom       | 03 |
| 14 | Medium Drawer Front | 02 |
| 15 | Small Drawer Back   | 02 |
| 16 | Small Drawer Bottom | 02 |
| 17 | Small Drawer Front  | 02 |
| 18 | Large Drawer Back   | 01 |
| 19 | Large Drawer Side   | 02 |
| 20 | Large Drawer Front  | 01 |
| 21 | Back Panel          | 01 |
| 22 | Hardware Kit        | 01 |

| Α |          | 26 |
|---|----------|----|
| В |          | 44 |
| С | 10 x 10  | 23 |
| D |          | 06 |
| Е | Ø 8 x 30 | 50 |

| F | 3/16" x 3/4"                                        | 08 |
|---|-----------------------------------------------------|----|
| G | ④ [ <del>************************************</del> | 05 |
| Н | ⊕ [ <del></del>                                     | 24 |
| I | 1x<br>0 <sub>2x</sub>                               | 01 |