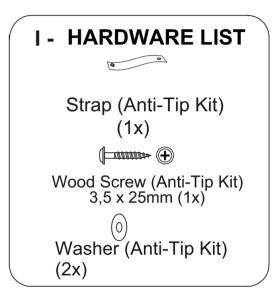

#### **WARNING**

Serious or fatal injuries can occur from furniture tipping over. To prevent the furniture from tipping over we recommend that it is permanently fixed to the wall.

Wall fixings are not supplied with this product as different wall materials require different types of fixing devices.

Please make sure you use fixings suitable for the walls in your home.