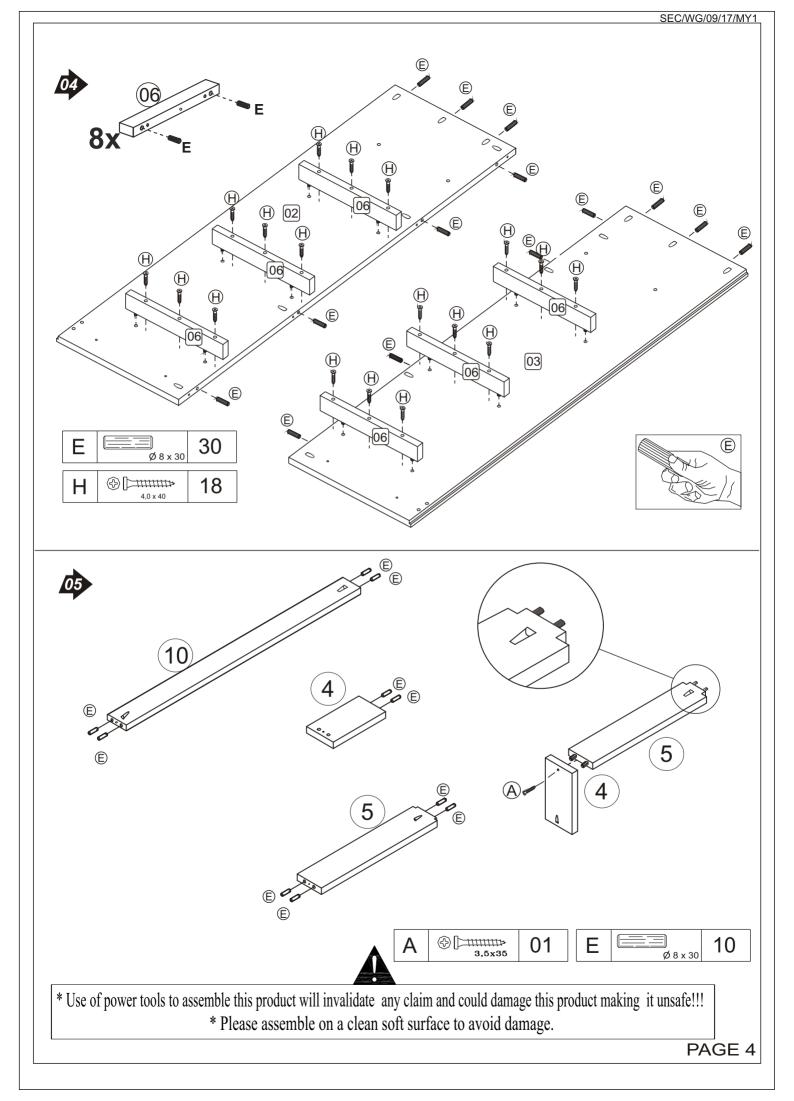

Large Drawer Front  | 01 |
| 21 | Back Panel          | 01 |
| 22 | Hardware Kit        | 01 |

### **FITTINGS**



- \* Please check contents and read the instructions before commencing assembly.
- \* Assemble this product following the enclosed instructions carefully.
- \* Please take care to avoid damaging parts during assembly.

| Α |          | 26 |
|---|----------|----|
| В |          | 44 |
| С | 10 x 10  | 23 |
| D |          | 06 |
| Е | Ø 8 x 30 | 50 |

| F | 3/16" x 3/4"                                        | 08 |
|---|-----------------------------------------------------|----|
| G | ④ [ <del>************************************</del> | 05 |
| Н | ⊕ [ <del></del>                                     | 24 |
| I | 1x<br>0 <sub>2x</sub>                               | 01 |















#### **WARNING**

Serious or fatal injuries can occur from furniture tipping over. To prevent the furniture from tipping over we recommend that it is permanently fixed to the wall.

Wall fixings are not supplied with this product as different wall materials require different types of fixing devices.

Please make sure you use fixings suitable for the walls in your home.