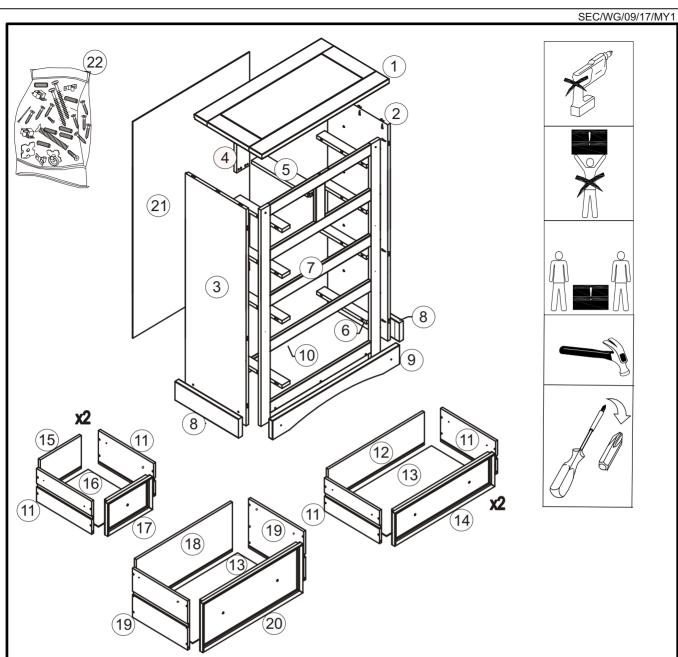

  PAGE 1

| 01 | Тор                   | 01 |
|----|-----------------------|----|
| 02 | Right Side Panel      | 01 |
| 03 | Left Side Panel       | 01 |
| 04 | Back Upright          | 01 |
| 05 | Centre Drawer Runner  | 01 |
| 06 | Drawer Runner         | 80 |
| 07 | Front Frame           | 01 |
| 08 | Side Plinth           | 02 |
| 09 | Front Plinth          | 01 |
| 10 | Bottom Back Crossbeam | 01 |
| 11 | Small Drawer Side     | 80 |

| 12 | Medium Drawer Back  | 02 |
|----|---------------------|----|
| 13 | Drawer Bottom       | 03 |
| 14 | Medium Drawer Front | 02 |
| 15 | Small Drawer Back   | 02 |
| 16 | Small Drawer Bottom | 02 |
| 17 | Small Drawer Front  | 02 |
| 18 | Large Drawer Back   | 01 |
| 19 | Large Drawer Side   | 02 |
| 20 | Large Drawer Front  | 01 |
| 21 | Back Panel          | 01 |
| 22 | Hardware Kit        | 01 |