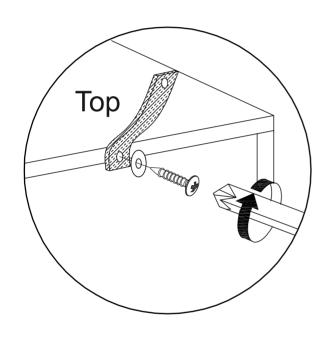

#### **WARNING**

Serious or fatal injuries can occur from furniture tipping over. To prevent the furniture from tipping over we recommend that it is permanently fixed to the wall.

Wall fixings are not supplied with this product as different wall materials require different types of fixing devices.

Please make sure you use fixings suitable for the walls in your home.