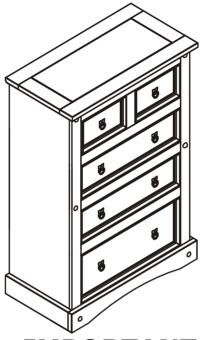

50995(MY)

## CORONA 3 + 2 DRAWER CHEST ASSEMBLY INSTRUCTIONS



#### **IMPORTANT**

PLEASE READ BEFORE YOU CONTINUE FURTHER

# FOR DOMESTIC USE ONLY CARE AND MAINTENANCE

After unpacking this product please keep the original packaging in case it needs to be returned for any reason.

- Please ensure all fittings and parts are present before commencing with assembly.
- We recommend that you lay a blanket or sheet on the floor to avoid damage to both your floor and the product.
- We strongly recommend that you keep children away from your work area.
- Assemble this product as close to its final position as possible.
- Never drag or push products as this could cause damage to the joints making it inferior.
- Do not place this product next to a radiator or in direct sunlight.
- Wood is a natural product and may expand if subjected to damp and may shrink o