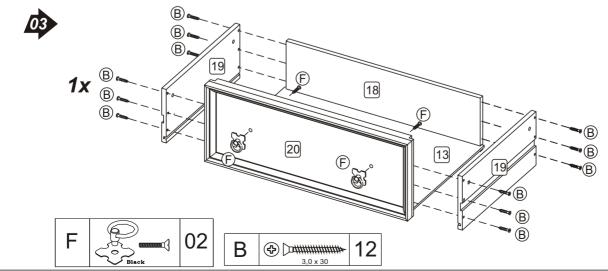

| Large Drawer Front  | 01 |
| 21 | Back Panel          | 01 |
| 22 | Hardware Kit        | 01 |

### **FITTINGS**



- \* Please check contents and read the instructions before commencing assembly.
- \* Assemble this product following the enclosed instructions carefully.
- \* Please take care to avoid damaging parts during assembly.

| Α |          | 26 |
|---|----------|----|
| В |          | 44 |
| С | 10 x 10  | 23 |
| D |          | 06 |
| Е | Ø 8 x 30 | 50 |

| F | 3/16" x 3/4"                                        | 08 |
|---|-----------------------------------------------------|----|
| G | ④ [ <del>************************************</del> | 05 |
| Н | ⊕ [ <del></del>                                     | 24 |
| I | 1x<br>0 <sub>2x</sub>                               | 01 |















#### **WARNING**

Serious or fatal injuries can occur from furniture tipping over. To prevent the furniture from tipping over we recommend that it is permanently fixed to the wall.

Wall fixings are not supplied with this product as different wall materials require different types of fixing devices.

Please make sure you use fixings suitable for the walls in your home.