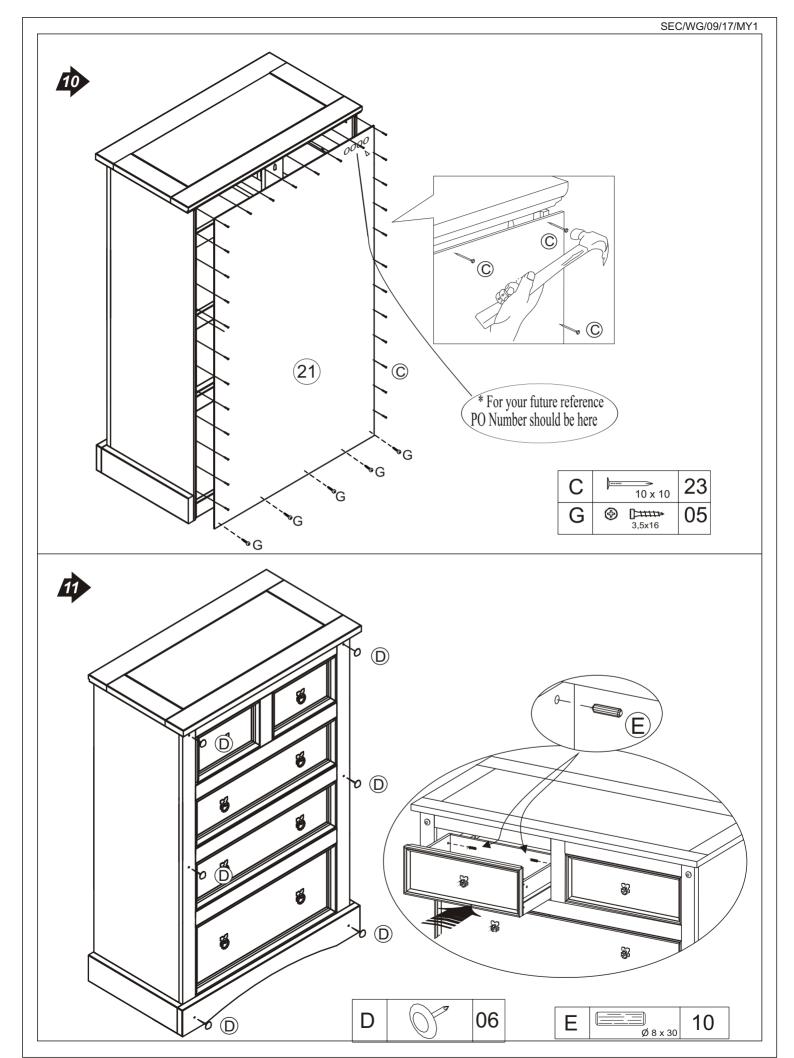

  PAGE 1

| 01 | Тор                   | 01 |
|----|-----------------------|----|
| 02 | Right Side Panel      | 01 |
| 03 | Left Side Panel       | 01 |
| 04 | Back Upright          | 01 |
| 05 | Centre Drawer Runner  | 01 |
| 06 | Drawer Runner         | 80 |
| 07 | Front Frame           | 01 |
| 08 | Side Plinth           | 02 |
| 09 | Front Plinth          | 01 |
| 10 | Bottom Back Crossbeam | 01 |
| 11 | Small Drawer Side     | 80 |

| 12 | Medium Drawer Back  | 02 |
|----|---------------------|----|
| 13 | Drawer Bottom       | 03 |
| 14 | Medium Drawer Front | 02 |
| 15 | Small Drawer Back   | 02 |
| 16 | Small Drawer Bottom | 02 |
| 17 | Small Drawer Front  | 02 |
| 18 | Large Drawer Back   | 01 |
| 19 | Large Drawer Side   | 02 |
| 20 | Large Drawer Front  | 01 |
| 21 | Back Panel          | 01 |
| 22 | Hardware Kit        | 01 |

| Α |          | 26 |
|---|----------|----|
| В |          | 44 |
| С | 10 x 10  | 23 |
| D |          | 06 |
| Е | Ø 8 x 30 | 50 |

| F | 3/16" x 3/4"                                        | 08 |
|---|-----------------------------------------------------|----|
| G | ④ [ <del>************************************</del> | 05 |
| Н | ⊕ [ <del></del>                                     | 24 |
| I | 1x<br>0 <sub>2x</sub>                               | 01 |