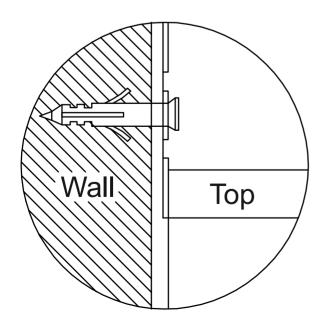

#### **WARNING**

Serious or fatal injuries can occur from furniture tipping over. To prevent the furniture from tipping over we recommend that it is permanently fixed to the wall.

Wall fixings are not supplied with this product as different wall materials require different types of fixing devices.

Please make sure you use fixings suitable for the walls in your home.