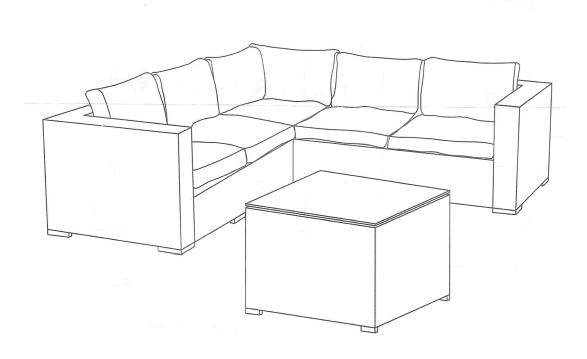

## The Prestbury Garden Sofa.

The sofa comes boxed and ready for assembly.

To assemble the sofa we recommend this is ideally a 2 person job and should take approx 40 minutes.

All of the items are coded and we would recommend reading through the instructions carefully prior to starting.