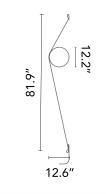

|
| Switching<br>IP Rating             | beauty.                                                                                                                                                                                                                                                      |
| Switching<br>IP Rating<br>Physical | beauty. Dimming via switch pedal on the cable. IP20                                                                                                                                                                                                          |



Dimensional Image