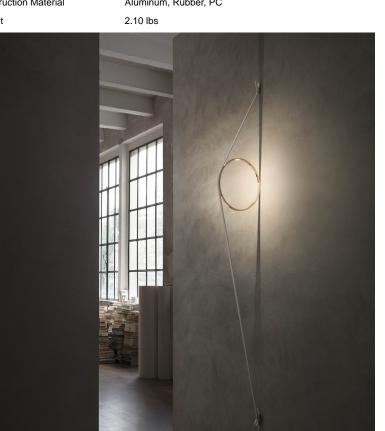

## FLOS WireRing, White Cable/White Ring - Specification Sheet by Formafantasma, 2017

| Mounting                           | Wall                                                                                                                                                                                                                                                         |
|------------------------------------|--------------------------------------------------------------------------------------------------------------------------------------------------------------------------------------------------------------------------------------------------------------|
| Lamp (Bulb) Description            | 180 x LED 16W 2700K Dimmer CRI90 1300lm                                                                                                                                                                                                                      |
| Environment                        | Indoor - Dry Location                                                                                                                                                                                                                                        |
| Finish                             | White/White                                                                                                                                                                                                                                                  |
| Technical and Product Description  | An exercise in reduction, stripped back to its most essential elements, offering beautifully rendered light. The wire holds a simple ring fitted with an LED strip. The cable and ring are available in different color combinations and a range of finishes |
|                                    | Inspiration behind the design:                                                                                                                                                                                                                               |
|                                    | Electric de la faction de la construcción de la construcción de la construcción de la construcción de la constru                                                                                                                                             |
|                                    | Elevating what is hidden, showcasing the lamp's wire, we appreciate its sculptural beauty.                                                                                                                                                                   |
| Electrical                         |                                                                                                                                                                                                                                                              |
| Electrical<br>Switching            |                                                                                                                                                                                                                                                              |
|                                    | beauty.                                                                                                                                                                                                                                                      |
| Switching                          | beauty.                                                                                                                                                                                                                                                      |
| Switching<br>IP Rating             | beauty.                                                                                                                                                                                                                                                      |
| Switching<br>IP Rating<br>Physical | beauty. Dimming via switch pedal on the cable. IP20                                                                                                                                                                                                          |