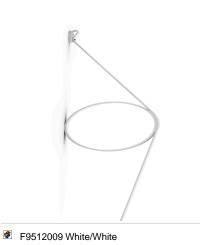

## FLOS WireRing, White Cable/White Ring - Specification Sheet by Formafantasma, 2017

| Mounting                           | Wall                                                                                                                                                                                                                                                         |
|------------------------------------|--------------------------------------------------------------------------------------------------------------------------------------------------------------------------------------------------------------------------------------------------------------|
| Lamp (Bulb) Description            | 180 x LED 16W 2700K Dimmer CRI90 1300lm                                                                                                                                                                                                                      |
| Environment                        | Indoor - Dry Location                                                                                                                                                                                                                                        |
| Finish                             | White/White                                                                                                                                                                                                                                                  |
| Technical and Product Description  | An exercise in reduction, stripped back to its most essential elements, offering beautifully rendered light. The wire holds a simple ring fitted with an LED strip. The cable and ring are available in different color combinations and a range of finishes |
|                                    | Inspiration behind the design:                                                                                                                                                                                                                               |
|                                    | Electric de la faction de la construcción de la construcción de la construcción de la construcción de la constru                                                                                                                                             |
|                                    | Elevating what is hidden, showcasing the lamp's wire, we appreciate its sculptural beauty.                                                                                                                                                                   |
| Electrical                         |                                                                                                                                                                                                                                                              |
| Electrical<br>Switching            |                                                                                                                                                                                                                                                              |
|                                    | beauty.                                                                                                                                                                                                                                                      |
| Switching                          | beauty.                                                                                                                                                                                                                                                      |
| Switching<br>IP Rating             | beauty.                                                                                                                                                                                                                                                      |
| Switching<br>IP Rating<br>Physical | beauty. Dimming via switch pedal on the cable. IP20                                                                                                                                                                                                          |