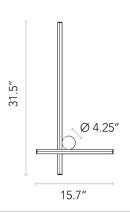

al and vertical strip lights that form illuminated grid-like structures of various complexities. The system can be easily adapted for different environments of varying scale. In addition to the customized solutions there are a collection of standard chandeliers of pared-down configurations that can be used in any setting. This design evolved from a commission for the feature lighting of the main dining area of the historic Four Seasons restaurant in New York City. The restaurant relocated and opened in 2018 with the interiors designed by S £o Paolo-based architect Isay Weinfeld.

### **Electrical**

Voltage 120 IP Rating IP20

#### **Physical**

**Construction Material** Extruded aluminium, platinic silicone extruded opal

Weight 2.20 lbs



# FU181144 Champagne

## **Dimensional Image**



## Certifications