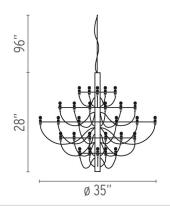

- 2097/18 (18 bulbs 20" x 22")
- 2097/30 (30 bulbs 28" x 35")
- 2097/50 (50 bulbs 34.6" x 39.7")

Canopy diameter 4.6"

### Physical

Cord Length (inches) Construction Material Weight 96" - Black Brass and steel 11.2 lbs

## AU140559 Brass

**Dimensional Image** 

Certifications