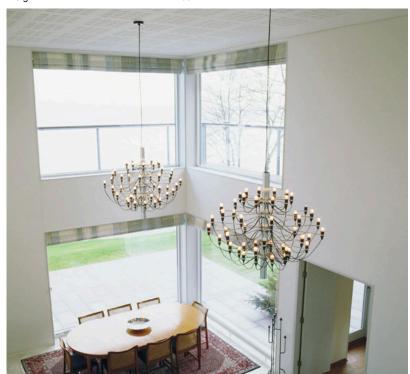

# FLOS 2097/30 UL, Brass - Specification Sheet by Gino Sarfatti, 1958

| Mounting                          | Ceiling Pendant                                                                |
|-----------------------------------|--------------------------------------------------------------------------------|
| Lamp (Bulb) Description           | 30 x 2W E12 Clear Ball LED - 2700K (Included)                                  |
| Canopy Dimension                  | Diameter 4.6" - 1" high                                                        |
| Environment                       | Indoor - Dry Location                                                          |
| Dimming                           | Phase-cut Dimming / Triac Type                                                 |
| Finish                            | Brass                                                                          |
| Technical and Product Description | Designed in 1958, the 2097 Chandelier is an ultra-modern representation of the |

classic mid-century traditional chandelier.

Designed by Gino Sarfatti, this contemporary ceiling chandelier is state of the art. The main steel structure of this modern ceiling light has a mirror-polish finish. Each bulb is fitted on its own horizontal arm with the wiring meandering according to the shape of the arms all the way down to the stem. It has a ceiling fitting and comes with a suspension cable.

The 2097 Chandelier holds 18, 30 or 50 15W E14 Clear Ball Incandescent bulbs which emits indirect light.

The Gino Sarfatti Mod. 2097 chandelier is available in brass, chrome and matte black and has three models: