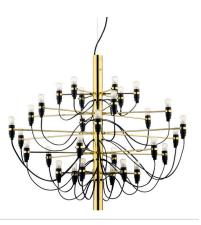

# FLOS 2097/30 UL, Brass - Specification Sheet by Gino Sarfatti, 1958

| Mounting                          | Ceiling Pendant                                                                |
|-----------------------------------|--------------------------------------------------------------------------------|
| Lamp (Bulb) Description           | 30 x 2W E12 Clear Ball LED - 2700K (Included)                                  |
| Canopy Dimension                  | Diameter 4.6" - 1" high                                                        |
| Environment                       | Indoor - Dry Location                                                          |
| Dimming                           | Phase-cut Dimming / Triac Type                                                 |
| Finish                            | Brass                                                                          |
| Technical and Product Description | Designed in 1958, the 2097 Chandelier is an ultra-modern representation of the |

The 2097 Chandelier holds 18, 30 or 50 15W E14 Clear Ball Incandescent bulbs which emits indirect light.

The Gino Sarfatti Mod. 2097 chandelier is available in brass, chrome and matte black and has three models:

- 2097/18 (18 bulbs 20" x 22")
- 2097/30 (30 bulbs 28" x 35")
- 2097/50 (50 bulbs 34.6" x 39.7")

Canopy diameter 4.6"