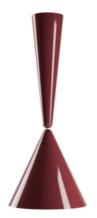

## Diabolo

by Achille Castiglioni , 1998

Pendant light with direct lighting designed by A. Castiglioni, composed of a ceiling rose and diffuser. Body in aluminium with external paint in 3 different colour options (shiny white, beaver brown, and cherry red), while the inside of the diffuser is shiny white. The diffuser may be moved vertically from 95 to 210 cm using the cable reel within the ceiling rose. The light source has an E27 socket.

| Mounting                   | Pendant                                                                                                                  |
|----------------------------|--------------------------------------------------------------------------------------------------------------------------|
| Environment                | Indoor                                                                                                                   |
| Weight                     | 2,9 Kg                                                                                                                   |
| Light sources<br>available | 1 x RF26998 LED 21W E27 2452lm 3000K CRI80<br>[e] Dimmable<br>1 x RF30429 LED 21W E27 2200lm 2700K CRI80<br>[e] Dimmable |
| Emergency                  | Without                                                                                                                  |
| Voltage                    | 220-250V                                                                                                                 |
| Power                      | Max 70W - 21W LED                                                                                                        |
| Battery                    | No                                                                                                                       |
| Supply included            | No                                                                                                                       |
| Materials                  | Aluminum                                                                                                                 |
| Colors                     | <ul> <li>F2121035 - Cherry Red</li> <li>F2121026 - Beaver Brown</li> <li>F2121009 - White</li> </ul>                     |
|                            |                                                                                                                          |