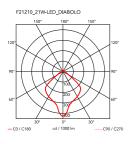

| Mounting                   | Pendant                                                                                                                  |
|----------------------------|--------------------------------------------------------------------------------------------------------------------------|
| Environment                | Indoor                                                                                                                   |
| Weight                     | 2,9 Kg                                                                                                                   |
| Light sources<br>available | 1 x RF26998 LED 21W E27 2452lm 3000K CRI80<br>[e] Dimmable<br>1 x RF30429 LED 21W E27 2200lm 2700K CRI80<br>[e] Dimmable |
| Emergency                  | Without                                                                                                                  |
| Voltage                    | 220-250V                                                                                                                 |
| Power                      | Max 70W - 21W LED                                                                                                        |
| Battery                    | No                                                                                                                       |
| Supply included            | No                                                                                                                       |
| Materials                  | Aluminum                                                                                                                 |
| Colors                     | <ul> <li>F2121035 - Cherry Red</li> <li>F2121026 - Beaver Brown</li> <li>F2121009 - White</li> </ul>                     |
|                            |                                                                                                                          |