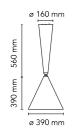

## Diabolo

by Achille Castiglioni , 1998

Pendant light with direct lighting designed by A. Castiglioni, composed of a ceiling rose and diffuser. Body in aluminium with external paint in 3 different colour options (shiny white, beaver brown, and cherry red), while the inside of the diffuser is shiny white. The diffuser may be moved vertically from 95 to 210 cm using the cable reel within the ceiling rose. The light source has an E27 socket.

| Mounting                   | Pendant                                                                                                                  |
|----------------------------|--------------------------------------------------------------------------------------------------------------------------|
| Environment                | Indoor                                                                                                                   |
| Weight                     | 2,9 Kg                                                                                                                   |
| Light sources<br>available | 1 x RF26998 LED 21W E27 2452lm 3000K CRI80<br>[e] Dimmable<br>1 x RF30429 LED 21W E27 2200lm 2700K CRI80<br>[e] Dimmable |
| Emergency                  | Without                                                                                                                  |
| Voltage                    | 220-250V                                                                                                                 |
| Power                      | Max 70W - 21W LED                                                                                                        |
| Battery                    | No                                                                                                                       |
| Supply included            | No                                                                                                                       |
| Materials                  | Aluminum                                                                                                                 |
| Colors                     | <ul> <li>F2121035 - Cherry Red</li> <li>F2121026 - Beaver Brown</li> <li>F2121009 - White</li> </ul>                     |
|                            |                                                                                                                          |