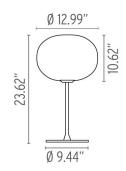

## Physical

Cord Length (inches) Construction Material Weight

FU302031 Matte Black

**Dimensional Image** 

Certifications

Lamping (Bulb)

100W T8 E26 Base Frosted Halogen

Lamping (Bulb)