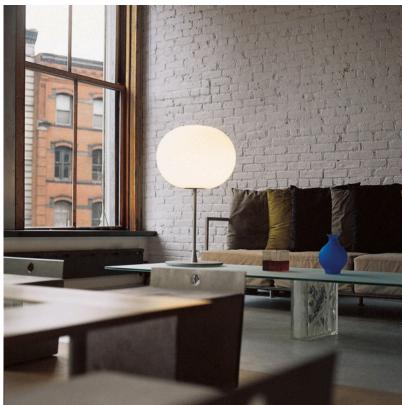

## FLOS Glo-Ball T1 (Halogen), Matte Black - Specification Sheet by Jasper Morrison, 1998

| Mounting                          | Table Top                                                                                                                                                                                       |
|-----------------------------------|-------------------------------------------------------------------------------------------------------------------------------------------------------------------------------------------------|
| Lamp (Bulb) Description           | 1 x 100W T8 E26 Base Frosted Halogen (Included)                                                                                                                                                 |
| Environment                       | Indoor - Dry Location                                                                                                                                                                           |
| Dimming                           | Dimmable                                                                                                                                                                                        |
| Finish                            | Matte Black                                                                                                                                                                                     |
| Technical and Product Description | GLO-BALL T table lamp with blown white acid-etched glass diffuser. Thick st base, machined stem and die cast diffuser support all have silver fini 0-100% dimmer fitted on polarized power cord |

## Physical

Cord Length (inches) Construction Material Weight

FU302031 Matte Black

**Dimensional Image** 

Certifications

Lamping (Bulb)

100W T8 E26 Base Frosted Halogen

Lamping (Bulb)