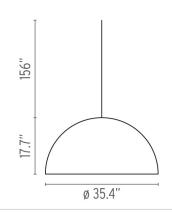

#### **Dimensional Image**

Certifications

The SKYGARDEN S emits diffused light and is available in matte black, black, brown, bronze, gold or with diffusers in 2 sizes (models):

SKYGARDEN S1: 11.8"" x 23.6""

transparent power cord.

120 NA

IP20

SKYGARDEN S2: 17.7"" x 35.4""