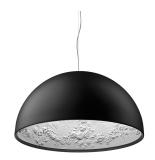

# FLOS Skygarden S2 (Halogen), Matte Black - Specification Sheet by Marcel Wanders, 2007

| Mounting                          | Ceiling Pendant                                                                                                                                                                                                                                                       |  |
|-----------------------------------|-----------------------------------------------------------------------------------------------------------------------------------------------------------------------------------------------------------------------------------------------------------------------|--|
| Lamp (Bulb) Description           | 1 x 150W T-10 Medium Frosted Halogen (Included)                                                                                                                                                                                                                       |  |
| Canopy Dimension                  | Diameter 6.8" - 3.4" High                                                                                                                                                                                                                                             |  |
| Environment                       | Indoor - Dry Location                                                                                                                                                                                                                                                 |  |
| Dimming                           | Phase-cut Dimming / Triac Type                                                                                                                                                                                                                                        |  |
| Finish                            | Matte Black                                                                                                                                                                                                                                                           |  |
| Technical and Product Description | The upper and lower silicone shock absorbers are injection-molded and<br>transparent. The lamp-holder and fixing support come in PPS. The diffuser is<br>flashed and blown opal glass. The molded fixing ring nut is die-cast aluminum<br>alloy with alodine plating. |  |
|                                   | The frieze is photo-etched and mechanically drawn AISI 304 steel. The ceiling attachment is molded and galvanized steel ceiling attachment. It has a gray injection-molded PA6 (Nylon) rose, steel wire, and a FEP/SIL UV-stabilized                                  |  |

### • FU642031 Matte Black