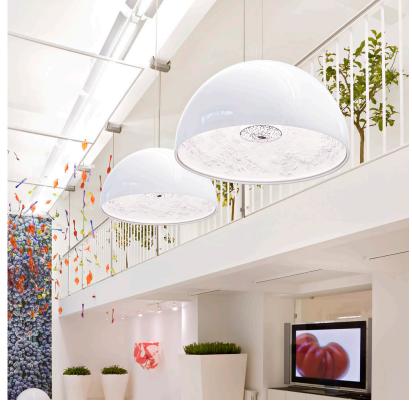

The SKYGARDEN S emits diffused light and is available in matte black, black, brown, bronze, gold or with diffusers in 2 sizes (models):

SKYGARDEN S1: 11.8"" x 23.6""

transparent power cord.

120 NA

IP20

SKYGARDEN S2: 17.7"" x 35.4""