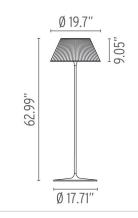

|
| Finish                            | Glass                                                                                                                                                         |
| Technical and Product Description | ROMEO MOON F floor lamp with fluted glass shade and internal opal gla<br>diffuser supported by a silver stem, cast yoke and base. On/off dimmer sw<br>on cord |

## Electrical

| Voltage   | 120                                 |
|-----------|-------------------------------------|
| Switching | 0-100% dimmer installed on the cord |
| IP Rating | IP20                                |

# Physical

Cord Length (inches) Construction Material Weight 53" - Black Glass and steel





FU610300 Glass

#### **Dimensional Image**



Certifications

ው መ

### Lamping (Bulb)



150W T-10 Medium Frosted Halogen

Lamping (Bulb)



LED018 PRO-T38LED 14W 120V E26 2700K DIMM - 1800lm - CRI80 Additional

Lamping (Bulb)



LED031 PRO-T38LED 14W 120V E26 3000K Dimmable - 1800lm - CRI80- Additional