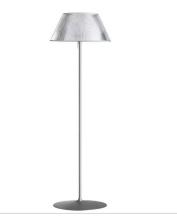

# FLOS Romeo Moon F (Halogen) - Specification Sheet by Philippe Starck, 1996

| Mounting                          | Free Standing                                                                                                                                                 |
|-----------------------------------|---------------------------------------------------------------------------------------------------------------------------------------------------------------|
| Lamp (Bulb) Description           | 1 x 150W T-10 Medium Frosted Halogen (Included)                                                                                                               |
| Environment                       | Indoor - Dry Location                                                                                                                                         |
| Dimming                           | Dimmable                                                                                                                                                      |
| Finish                            | Glass                                                                                                                                                         |
| Technical and Product Description | ROMEO MOON F floor lamp with fluted glass shade and internal opal gla<br>diffuser supported by a silver stem, cast yoke and base. On/off dimmer sw<br>on cord |

# Physical

Cord Length (inches) Construction Material Weight 53" - Black Glass and steel

FU610300 Glass