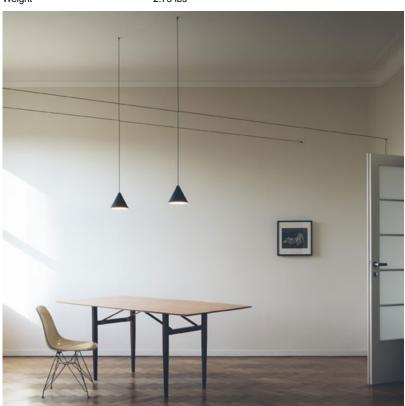

Technical and Product Description STRING LIGHTS suspension lamp providing diffused light. Matt black varnished die-cast aluminum body coated with clear soft-touch varnish. Optical diffuser in opal PC. Suspension system of 12 or 22 meters with Kevlar reinforced coaxial cable (the fixture should be relaxed and then re-tightened 24-hours after installation).

> **NOTE:** Please connect the String Lights to an on/off switch. Dimming capability is only possible for electronics with optical mechanism and can be operated either with our app or by using the sensor on the luminaire.