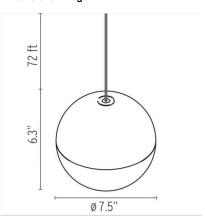

#### **Dimensional Image**

## **Physical**

Cord Length (inches) 866" - Black

Construction Material Aluminum, Polycarbonate

Weight 2.75 lbs