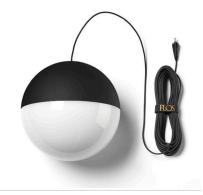

Technical and Product Description STRING LIGHTS suspension lamp providing diffused light. Matt black varnished die-cast aluminum body coated with clear soft-touch varnish. Optical diffuser in opal PC. Suspension system of 12 or 22 meters with Kevlar reinforced coaxial cable (the fixture should be relaxed and then re-tightened 24-hours after installation).

#### F6490030 Black