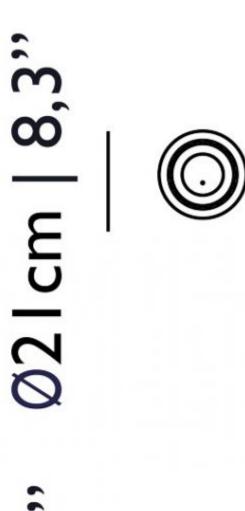

hnical CE



#### Input voltage:

110-240V ~ 50~60Hz

#### Lightsource:

LED

#### Colour temperature (degrees Kelvin, K) / colour rendering index:

2700K / CRI\_Ra min. 80

#### **Power consumption:**

12W

#### Luminous flux (Lumen, Im):

1100lm

#### Cable length:

1,5m (transparent)

dimmable by push dimmer on top

### cleaning instructions

Can be effectively cleaned using a regular household dust cloth or feather duster. Lightly dust inbetween each component when the lamps are not in use. Moooi recommends always reading the label of any cleaning products you wish to use on or near any item from the Moooi collection. For further information on how to clean this product please contact your nearest Moooi agent or dealer which can be located through our website.

dimensions

## m o o i