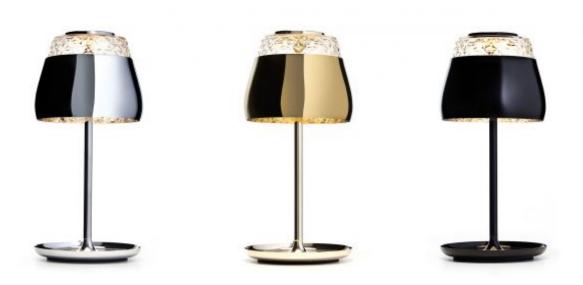

### Valentine Table Lamp

by Marcel Wanders

After the sparkling excitement of Valentine & Valentine Baby, please meet the new family member: Valentine Table Lamp. Love at first sight is guaranteed with its warm glow of its florid heart.

**Designer** Marcel Wanders

Year of design 201

Material Crystal clear blown glass with chromed, gold plated or lacquered shade, transparent cord and steel cable

Valentine table lamp is equipped with a high power integrated LED light source and has a small dimmer button on top for **Additional** 

#### colours

gold (gold inside)

chromed (chromed inside)

black (chromed inside)

white (chroninside)