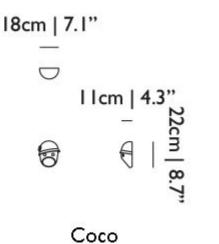

# **moooi**



## The Party Wall Lamps

### by Kranen/Gille

'The Party' is inspired by a clan of strong, captivating personalities. Their casted ceramic faces bring to light our fascination with secrets, family dynamics and intrigue.

Designer Year of design Kranen/Gille 2018

# moooi°

### **Technical CE**

CE

Lightsource Solid state LED

Power Consumption: 5W

Colour Temperature: 2700K

Lumen: 400lm

Dimmable: Yes, mains dimmable

### **Technical UL**



Lightsource Solid state LED

Power Consumption: 5W

Colour Temperature: 2700K

Lumen: 400lm

Dimmable: Yes, mains dimmable

## The Party dimensions







The Mayor

Bert



Ted