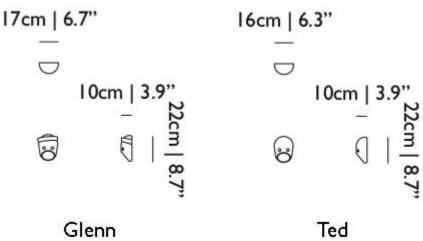

# **moooi**



## The Party Wall Lamps

### by Kranen/Gille

'The Party' is inspired by a clan of strong, captivating personalities. Their casted ceramic faces bring to light our fascination with secrets, family dynamics and intrigue.

Designer Year of design Kranen/Gille 2018

# moooi°

### **Technical CE**

CE

Lightsource Solid state LED

Power Consumption: 5W

Colour Temperature: 2700K

Lumen: 400lm

Dimmable: Yes, mains dimmable

### **Technical UL**



Lightsource Solid state LED

Power Consumption: 5W

Colour Temperature: 2700K

Lumen: 400lm

Dimmable: Yes, mains dimmable

## The Party dimensions







The Mayor

Bert



Ted