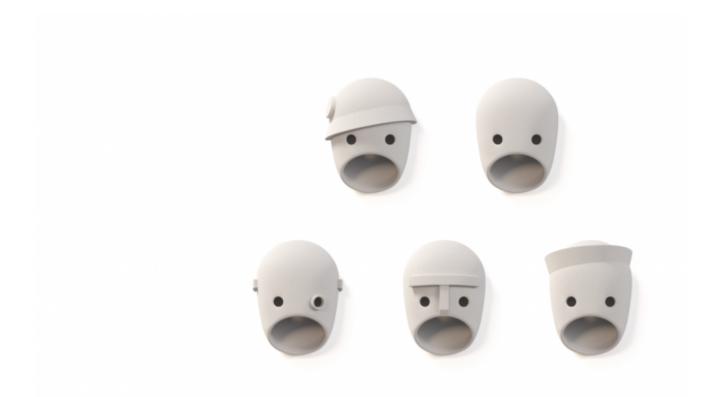

## The Party Wall Lamps

### by Kranen/Gille

'The Party' is inspired by a clan of strong, captivating personalities. Their casted ceramic faces bring to light our fascination with secrets, family dynamics and intrigue.

Designer Year of design Kranen/Gille 2018

## The Party dimensions

The Mayor

Bert

Ted