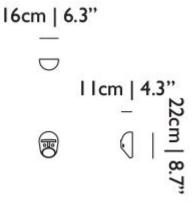

# **moooi**



## The Party Wall Lamps

### by Kranen/Gille

'The Party' is inspired by a clan of strong, captivating personalities. Their casted ceramic faces bring to light our fascination with secrets, family dynamics and intrigue.

Designer Year of design Kranen/Gille 2018

# moooi°

### **Technical CE**

CE

Lightsource Solid state LED

Power Consumption: 5W

Colour Temperature: 2700K

Lumen: 400lm

Dimmable: Yes, mains dimmable

### **Technical UL**



Lightsource Solid state LED

Power Consumption: 5W

Colour Temperature: 2700K

Lumen: 400lm

Dimmable: Yes, mains dimmable

## The Party dimensions







The Mayor

Bert



Ted