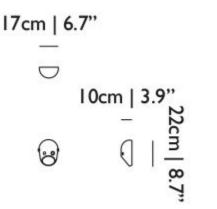

# **moooi**



## The Party Wall Lamps

### by Kranen/Gille

'The Party' is inspired by a clan of strong, captivating personalities. Their casted ceramic faces bring to light our fascination with secrets, family dynamics and intrigue.

Designer Year of design Kranen/Gille 2018

# moooi°

### **Technical CE**

CE

Lightsource Solid state LED

Power Consumption: 5W

Colour Temperature: 2700K

Lumen: 400lm

Dimmable: Yes, mains dimmable

### **Technical UL**



Lightsource Solid state LED

Power Consumption: 5W

Colour Temperature: 2700K

Lumen: 400lm

Dimmable: Yes, mains dimmable

## The Party dimensions







The Mayor

Bert



Ted