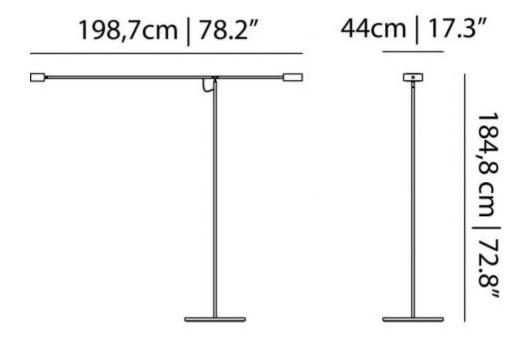

# m o o i



### T Lamp

Based on the concepts of movement, grace and energy, the T Lamp by Marcel Wanders visually reminds us of the fluidity and light motion of Alexander Calder's kinetic mobiles.

Designer

Year of design

Marcel Wanders

2017

# m o o o i

### technical

#### **Amount of LED's:**

I power LED

#### Colour temperature (degrees Kelvin, K) Colour rendering index:

2700K / CRI 80

#### Luminous flux (Lumen, Im):

1150 lm

#### **Power consumption:**

MAX 20W

#### Dimmable:

Power supply with integrated dimmer

#### **Cable Length:**

11,48 ft / 3,5 m

#### **Cable Colour:**

Transparent

# m o o i

### dimensions



## packaging

H 242 cm | 95,3"

W 48,2 cm | 19"

D 49 cm | 19,3"

Colli I/I

Product weight:

40 KG | 88,2 lb

With packaging:

40 KG | 88,2 lb