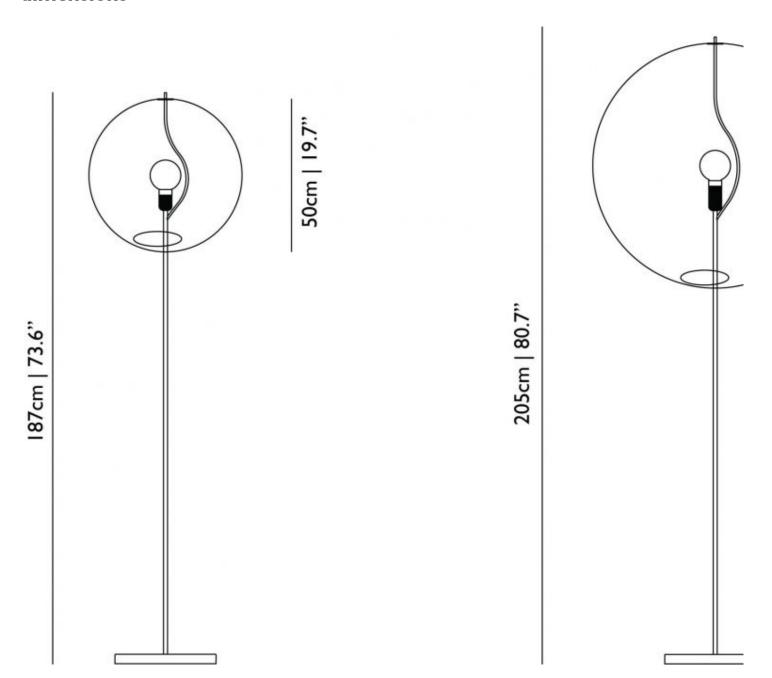

-------------|------------------|
| H 195 cm   76.8" | H 214 cm   84.3" |
| W 40 cm   15.7"  | W 40 cm   15.7"  |
| D 40 cm   15.7"  | D 40 cm   15.7"  |
| Colli 1/2        | Colli 1/2        |
| Product weight:  | Product weight:  |
| 4,6 KG   10,1 lb | 4,8 KG   10,6 lb |
| With packaging:  | With packaging:  |
| 7 KG   15,4 lb   | 7,2 KG   15,9 lb |



small - shade medium - shade

H 53 cm | 20.9" H 88 cm | 34.6" W 51 cm | 20.1" W 87 cm | 34.3" D 51 cm | 20.1" D 87 cm | 34.3"

Colli 2/2 Colli 2/2

Product weight: Product weight: I,2 KG | 2,6 lb I,8 KG | 4 lb

With packaging: With packaging: 2,7 KG | 6 lb 6,2 KG | 13,7 lb

# cleaning instructions

Due to the intricacy of the Random light it is advised to regularly use a feather duster to remove dust particles.

# m o o o i

# dimensions