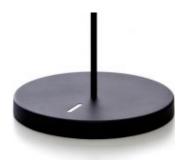

# moooi



# Random Light Led Floor Lamp

by Bertjan Pot

For the first time the Random Light stops drifting and comes down to earth...literally! It's the first floor lamp available in the Random light family and the ideal 'light' solution to furnish any space.

DesignerBertjan PotYear of design2010

# m o o o i

**M**aterial

fibreglass soaked in epoxy resin, matt chromed steel base (white), semi gloss black powder coated base (black), matt aluminium heat sink and opal glas

# m o o o i

# detailing



Touch dimmer integrated in base.

### colours



White



Black



White base



Black base

### technical



#### general

Input voltage of 240V  $\sim$  50Hz/ 60 Hz AC

Power supply included in Base

The average service life of Random light LED is 50,000 hours, while maintaining +70% of the light output.



#### small

Power consumption 8,75W (72lm/W)
Colour temperature (degrees Kelvin, K) 2700K (warm white)
Luminous flux ( Lumen, lm) 636lm

#### medium

Power consumption 11,5W (75lm/W)
Colour temperature (degrees Kelvin, K) 2700K
(warm white)
Luminous flux ( Lumen, lm) 863lm

#### technical Mexico USA Canada

2-pin plug, 110V ~ 50Hz/ 60 Hz AC not cULus listed

### packaging

| small - base     | medium - base    |
|------------------|------------------|
| H 195 cm   76.8" | H 214 cm