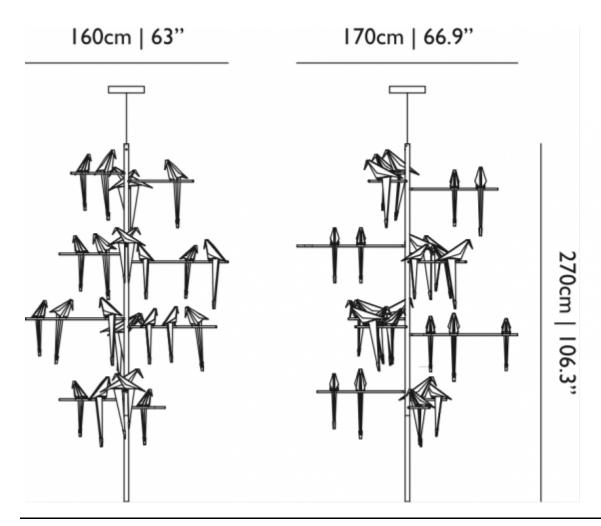

the right provisions are made for 0-10V/1-10V/PWM dimming.



#### Technical ul



Input Voltage:

100-240V ~ 50/60

**Power Consumption:** 

120W

**Colour Temperature:** 

2700K

Light source:

Solid State LED

CRI:

80

Lumen:

Approx 2340lm

Dimmable:

0-10V-, 1-10V-, PWM dimming

Please make sure the right provisions are made for 0-10V/1-10V/PWM dimming.

#### Recommended dimmer 0-10V dimmable

For fluent dimming behaviour we advise a dimmer that is compatible with the following specs:

**Transformer type:** Electronic Low Voltage (ELV) 0-10V Dim

**Load type:** Capacitive load (C-Type) **Dimmer type:** 0-10V dimmable

Please note the functioning of the dimmer and the power supply combination can never be predicted, it always needs to be tested in practice.

# moooi

### dimensions



### **Packaging**

H 222,5 cm | 87,5" W 186 cm | 73,2"

D 186 cm | 73,2"

Colli I/I

With packaging: 21 KG | 46 lb