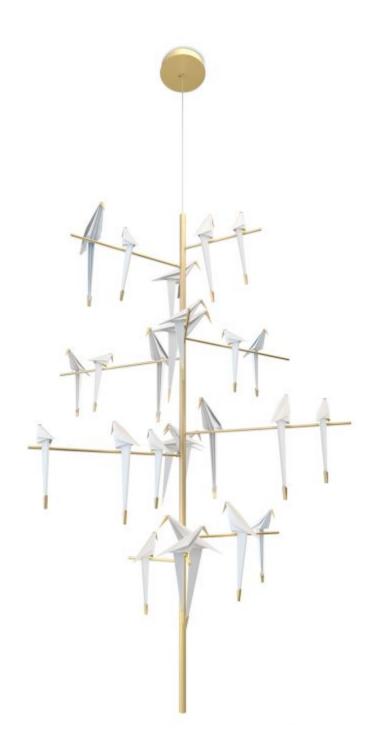

## **Perch Light Tree**

What is more poetic and elegantly captivating than a bird perched on a branch, flirting, singing and celebrating life?

Designer Year of design

Material Additional Umut Yamac

2016

Steel, Aluminium, PP Solid State LED