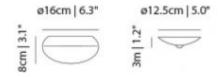

|
| Colli I/I        | Colli I/I              |
| Product weight:  | Product weight:        |
| 2,5 KG   5,5 lb  | 1,3 KG   2,9 lb        |
| With packaging:  | With packaging:        |
| 6,5 KG   14,3 lb | 2 KG   4,4 lb          |
|                  |                        |

### cleaning instructions

Can be effectively cleaned using a regular household dust cloth or feather duster. Lightly dust inbetween each component when the lamps are not in use. Moooi recommends always reading the label of any cleaning products you wish to use on or near any item from the Moooi collection. For further information on how to clean this product please contact your nearest Moooi agent or dealer which can be located through our website.

# m o o i

## m o o o i

#### dimensions





# moooi