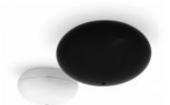

# m o o o i



### **Oval Light**

by Marcel Wanders

A classic lamp from the Moooi lighting collection both versatile and charismatic in form and function.

**Designer** Marcel Wanders

Year of design 1999

Material PVC/viscose laminate on metal structure, chromed steel pendant

Additional features 2 lamp holders

## m o o o i

### detailing



Optional ceiling cap is additional for this product. Please refer to the manual for more information.

#### colours



white



black

#### technical CE



E27 x 2 60 W MAX type A Cable length 4M (black) I 0M cable available on request



Plastic white canopy's (white shade) Plastic black canopy's (black shade)

#### technical cULus



E26 x 2 100 W MAX type A Cable length 4M (black) 10M cable available on request



2 x Chrome canopy

#### packaging

| Shade            | Ceiling Cap (optional) |
|------------------|------------------------|
| H 43 cm   16,9"  | H 6 cm   75"           |
| W 105 cm   41,3" | W 75 cm   29,5"        |
| D 48 cm   18,9"  | D 10 cm   3,9"         |
|                  |                        |
| Colli I/I        | Colli I/I              |
| Product weight:  | Product weight:        |
| 2,5 KG   5,5 lb  | 1,3 KG   2,9 lb        |
| With packaging:  | With packaging:        |
| 6,5 KG   14,3 lb | 2 KG   4,4 lb          |
|                  |                        |

### cleaning instructions

C