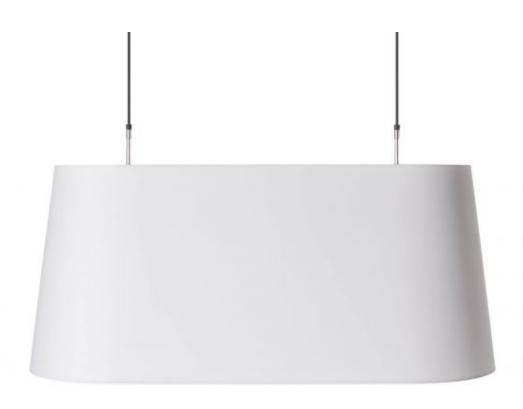

### **Oval Light**

by Marcel Wanders

A classic lamp from the Moooi lighting collection both versatile and charismatic in form and function.

**Designer** Marcel Wanders

Year of design 1999

Material PVC/viscose laminate on metal structure, chromed steel pendant

Additional features 2 lamp holders

#### packaging

| Shade            | Ceiling Cap (optional) |
|------------------|------------------------|
| H 43 cm   16,9"  | H 6 cm   75"           |
| W 105 cm   41,3" | W 75 cm   29,5"        |
| D 48 cm   18,9"  | D 10 cm   3,9"         |
|                  |                        |
| Colli I/I        | Colli I/I              |
| Product weight:  | Product weight:        |
| 2,5 KG   5,5 lb  | 1,3 KG   2,9 lb        |
| With packaging:  | With packaging:        |
| 6,5 KG   14,3 lb | 2 KG   4,4 lb          |
|                  |                        |