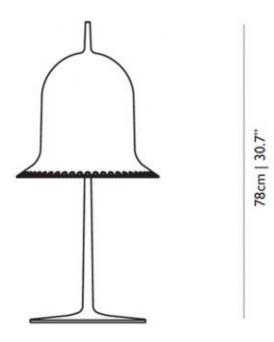

London Rosé

#### technical



E14 x I 25 W MAX type B Cable length 1,5M (transparant) Europlug





E12 x I 25 W MAX type B Cable length 1,5M (black) US 2-pin plug

#### packaging

H 46 cm | 18.1" W 46 cm | 18.1" D 93 cm | 36.6" Colli 1/1

Product weight: 2,5 KG | 5,5 lb

With packaging: 4,7 KG | 10,4 lb

#### cleaning instructions

Can be effectively cleaned using a regular household dust cloth or feather duster. Lightly dust inbetween each component when the lamps are not in use. Moooi recommends always reading the label of any cleaning products you wish to use on or near any item from the Moooi collection. For further information on how to clean this product please contact your nearest Moooi agent or dealer which can be located through our website.

# m o o o i

#### dimensions