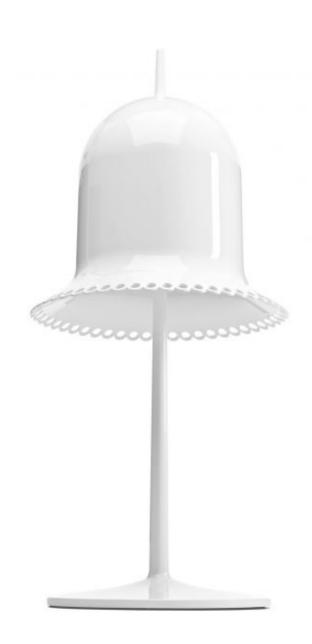

#### **Lolita Table Lamp**

by Nika Zupanc

Who is afraid of pink? My imagination chases female archetypes intentionally. Frivolous, even naive objects are my favorite victims. And when, during such a process, I manage to be creative in an evidently reserved way, I then touch the purest meaning of my work and frivolity becomes timeless elegance. Lolita is here to play with your emotions. She is here to break your everyday routine.

#### detailing

The Lolita shade is characterized by a dainty polka dot edge. Inside the Lolita shade lies a warm white glow.

DesignerNika ZupancYear of design2008

Material

Injection moulded ABS shade, polyurethane base