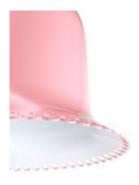

#### detailing

The Lolita shade is characterized by a dainty polka dot edge. Inside the Lolita shade lies a warm white glow.

#### colours

white RAL 9016

pink RAL 3015

London Rosé