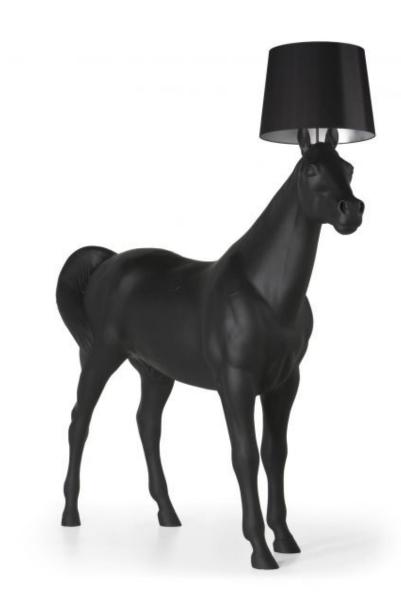

### **Horse Lamp**

by Front

DesignerFrontYear of design2006

**Material** PVC viscose laminate shade, a metal frame structure and polyester Horse

**Additional** For indoor use only. The inside of the shade has a silver grey colour which reflects the light perfectly.