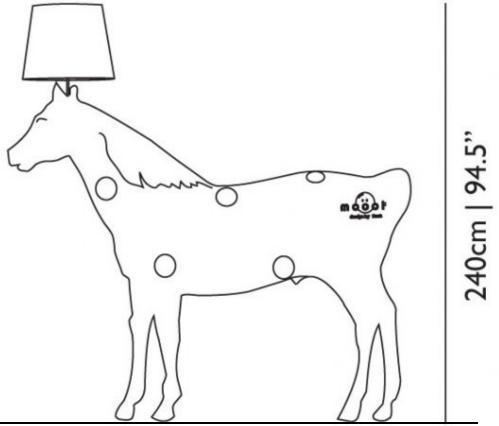

| Colli 1/2       | Colli 2/2         |  |
| Product weight: | Product weight:   |  |
| 1,3 KG   2,9 lb | 65 KG   143,3 lb  |  |
| With packaging: | With packaging:   |  |
| 2 KG   4,4 lb   | 100 KG   220,5 lb |  |
|                 |                   |  |

#### cleaning instructions

Can be effectively cleaned using a regular household dust cloth or feather duster. Lightly dust inbetween each component when the lamps are not in use. Moooi recommends always reading the label of any cleaning products you wish to use on or near any item from the Moooi collection. For further information on how to clean this product please contact your nearest Moooi agent or dealer which can be located through our website.

## m o o i

#### dimensions

# moooi

### m o o o i

230cm | 90.6"



50cm | 19.7"



www.moooi.com

Updated: 04 Dec, 2017