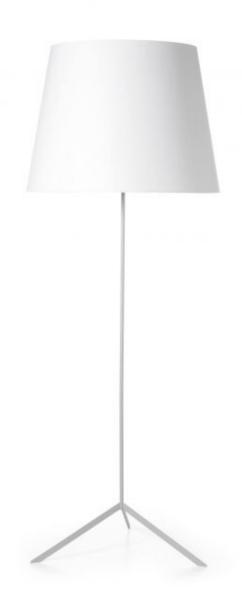

### **Double Shade**

by Marcel Wanders

A classic item from the Moooi lighting collection both versatile and charismatic in form and function.

**Designer** Marcel Wanders

Year of design 1998

**Material** powder coated steel, shade: PVC/cotton laminate on metal structure