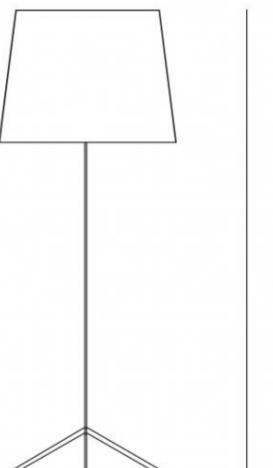

m o o o i

### colours



### technical



E27 × I 60 W MAX type A Cable length 2,5M (black) Europlug



E26 × I 60 W MAX type A Cable length 2,5M (black) US 2-pin plug

### packaging

H 60 cm | 23,6"

W 62 cm | 24,4"

D 63 cm | 24,8"

Colli I/I

Product weight:

2,1 KG | 4,6 lb

With packaging:

5 KG | 11 lb



### cleaning instructions

Can be effectively cleaned using a regular household dust cloth or feather duster. Lightly dust inbetween each component when the lamps are not in use. Moooi recommends always reading the label of any cleaning products you wish to use on or near any item from the Moooi collection. For further information on how to clean this product please contact your nearest Moooi agent or dealer which can be located through our website.

### m o o i

### dimensions





160cm | 63"

60cm | 23.6"