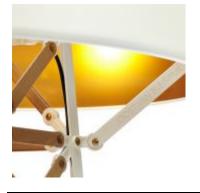

### detailing

Lamp constructed with die casted aluminium parts and brass screws, Moooi & Joost van Bleiswijk branded.

#### colours

matt black, brass screws

matt white / wood, brass screws