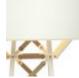

### detailing

Lamp constructed with die casted aluminium parts and brass screws, Moooi & Joost van Bleiswijk branded.

#### colours

matt black, brass screws

matt white / wood, brass screws