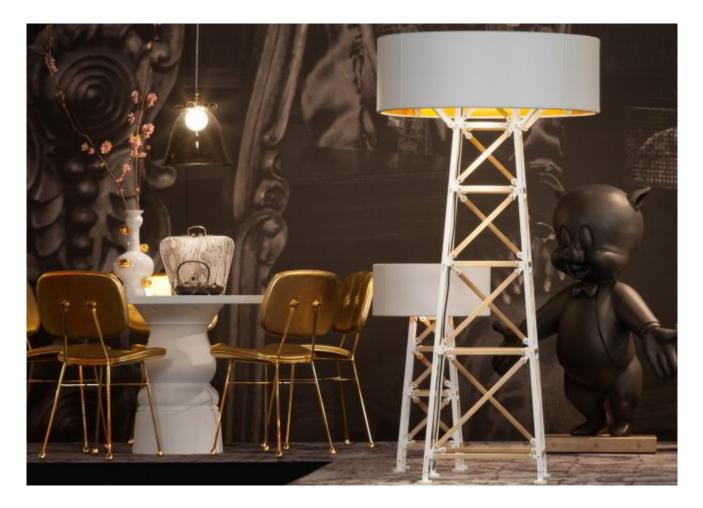

### **Construction Lamp L**

by Joost van Bleiswijk

Inspired by the vast number of combinations possible with the tools and bolts present in his giant workshop, Joost van Bleiswijk started playing with them and ended up constructing and creating a new, exciting design!

| Designer       | Joost van Bleiswijk                                              |
|----------------|------------------------------------------------------------------|
| Year of design | 2012                                                             |
| Material       | Die cast powdercoated aluminium, wooden version with wood slats. |
| Additional     | Constructed with brass screws                                    |

### detailing

Lamp constructed with die casted aluminium parts and brass screws, Moooi & Joost van Bleiswijk branded.

#### colours

matt black, brass screws

matt white / wood, brass screws