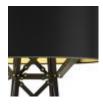

Inspired by the vast number of combinations possible with the tools and bolts present in his giant workshop, Joost van Bleiswijk started playing with them and ended up constructing and creating a new, exciting design!

| Designer       | Joost van Bleiswijk                                              |
|----------------|------------------------------------------------------------------|
| Year of design | 2012                                                             |
| Material       | Die cast powdercoated aluminium, wooden version with wood slats. |
| Additional     | Constructed with brass screws                                    |

# **moooi**

### detailing



Lamp constructed with die casted aluminium parts and brass screws, Moooi & Joost van Bleiswijk branded.

#### colours



matt black, brass screws



matt white / wood, brass screws

### technical CE

CE

E27 x 4 MAX 75W MIN 15W (Halogen and Incandescent only) 220-240V  $\sim$  50Hz

Adjustable Lampholders Cable length 3 M (black) In-cord dimmer Europlug

### m o o i

### technical USA Canada Mexico



E26 x 4 75 W MAX type A or Par Input voltage of 110-127V~60Hz AC

Cable length 3 M (black) In-cord dimmer US 2-pin plug

### packaging

H 202 cm | 79.5" W 102 cm | 40.2" D 102 cm | 40,2"

Colli I/I

product weight: 16 KG | 35.3 lb

with packaging: 48 KG | 105.8 lb

#### cleaning instructions

Can be effectively cleaned using a regular household dust cloth or feather duster. Lightly dust inbetween each component when the lamps are not in use. Moooi recommends always reading the label of any cleaning products y