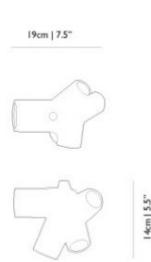

### packaging

H 19 cm | 7,5"

W 27 cm | 10,6"

D 27 cm | 10,6"

Colli I/I

Product weight:

I KG | 2,2 lb

With packaging: