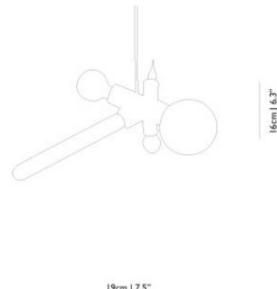

E12 \times I \ 40 \ W \ MAX \ type \ G \ or \ B \\ E12 \times I \ 15 \ W \ MAX \ type \ G \ or \ B$ 



Cable length 4M (black)
10M cable available on request
Chrome canopy



### packaging

H 19 cm | 7,5"

W 27 cm | 10,6"

D 27 cm | 10,6"

Colli I/I

Product weight:

I KG | 2,2 lb

With packaging:

I KG | 2,2 lb

## cleaning instructions

Can be effectively cleaned using a regular household dust cloth or feather duster. Lightly dust inbetween each component when the lamps are not in use. Moooi recommends always reading the label of any cleaning products you wish to use on or near any item from the Moooi collection. For further information on how to clean this product please contact your nearest Moooi agent or dealer which can be located through our website.

# m o o o i

#### dimensions