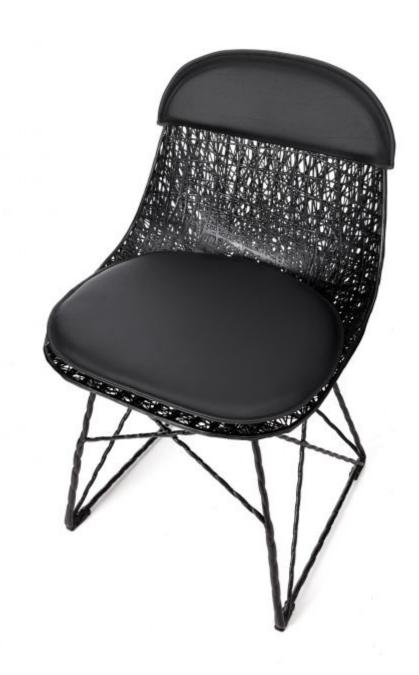

# Carbon Pad & Cap

As all timeless designs, the Carbon Chair has become an icon and requires a classy outfit for all seasons. The stylish leather-look suits it and adds the comfort of extra padding both to the seat & backrest of this jet-black masterpiece. A cap and a pad for every occasion, to add to your comfort with glamour and style!