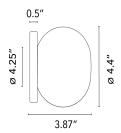

Canopy Dimension Diameter 4.25"

Environment Indoor - Dry Location

Dimming Phase-cut Dimming / Triac Type

Finish Opal

Technical and Product Description MINI GLO-BALL C/W wall or ceiling fixture providing diffused light. Diffuser

consisting of an externally acid etched, hand blown, flashed opaline glass and a white, injection-molded PPS threaded ring nut. Injection-molded PPS white wall fitting. Please note, the base of the fixture will not cover a standard US junction

box, a reduction ring is needed and included.

## Electrical

| Voltage   | 120  |
|-----------|------|
| Switching | NA   |
| IP Rating | IP20 |

#### **Physical**

| Construction Material | Glass   |
|-----------------------|---------|
| Weight                | 0.7 lbs |



FU419009 Opal

#### **Dimensional Image**



## Certifications





# Lamping (Bulb)



25W G9 Frosted Halogen