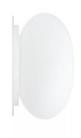

# FLOS Mini Glo-Ball C/W - Specification Sheet by Achille Castiglioni and Pio Manzu, 1998

Mounting Ceiling and Wall

Lamp (Bulb) Description 1 x 25W T4 G9 Frosted Halogen (Not Included)

Canopy Dimension Diameter 4.25"

Environment Indoor - Dry Location

Dimming Phase-cut Dimming / Triac Type

Finish Opal

Technical and Product Description MINI GLO-BALL C/W wall or ceiling fixture providing diffused light. Diffuser

consisting of an externally acid etched, hand blown, flashed opaline glass and a white, injection-molded PPS threaded ring nut. Injection-molded PPS white wall fitting. Please note, the base of the fixture will not cover a standard US junction