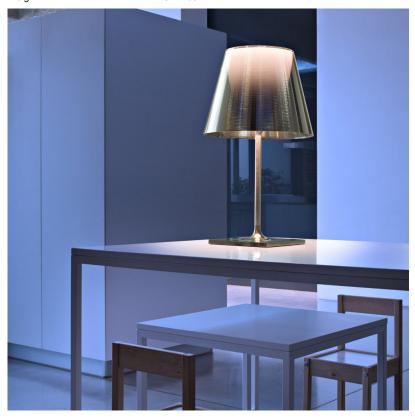

# Ktribe T1 Glass, Gray Body-Glass Diffuser - Specification Sheet by Philippe Starck, 2007

Mounting Table Top

Lamp (Bulb) Description 1 x 72W BT-15 ECO Halogen (Included)

Environment Indoor - Dry Location

Finish Grey/Glass

Technical and Product Description KTRIBE T table lamp providing diffused lighting. Base, rod support and diffuser

support in die-cast, polished Zamak alloy. Polished aluminum tubular. Injection-molded, matte black PA (Nylon) base cover. Injection-molded PC (polycarbonate) opal inner diffuser. Outer diffuser in transparent or fumée