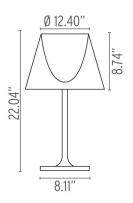

ing Table Top

Lamp (Bulb) Description 1 x 72W BT-15 ECO Halogen (Included)

Environment Indoor - Dry Location

Finish Grey/Glass

Technical and Product Description KTRIBE T table lamp providing diffused lighting. Base, rod support and diffuser

support in die-cast, polished Zamak alloy. Polished aluminum tubular. Injection-molded, matte black PA (Nylon) base cover. Injection-molded PC (polycarbonate) opal inner diffuser. Outer diffuser in transparent or fumée

PMMA (polymethylmethacrylate).

#### Electrical

Voltage 120

Switching 0-100% dimmer installed on the cord

IP Rating IP20

#### **Physical**

Cord Length (inches) 64" - Black

Construction Material Aluminum, PMMA (Polymethylmethacrylate), Polycarbonate, Zamak

Weight 10.14 lbs





FU628400 Grey/Glass

#### **Dimensional Image**



### Certifications





## Lamping (Bulb)



72W BT-15 ECO Halogen