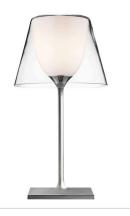

# Ktribe T1 Glass, Gray Body-Glass Diffuser - Specification Sheet by Philippe Starck, 2007

Mounting Table Top

Lamp (Bulb) Description 1 x 72W BT-15 ECO Halogen (Included)

Environment Indoor - Dry Location

Finish Grey/Glass

Technical and Product Description KTRIBE T table lamp providing diffused lighting. Base, rod support and diffuser

support in die-cast, polished Zamak alloy. Polished aluminum tubular. Injection-molded, matte black PA (Nylon) base cover. Injection-molded PC (polycarbonate) opal inner diffuser. Outer diffuser in transparent or fumée